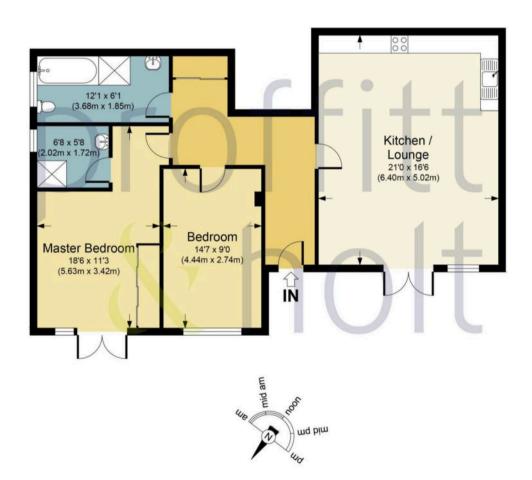

# WELLINGTON COURT, HP3

APPROX. GROSS INTERNAL FLOOR AREA 910.19 SQ FT / 84.56 SQ M

PHOLTKL: THIS IMAGE IS ILLUSTRATIVE ONLY - NOT TO SCALE: COPYRIGHT:THE IMAGE TAILOR LTD. 2020.