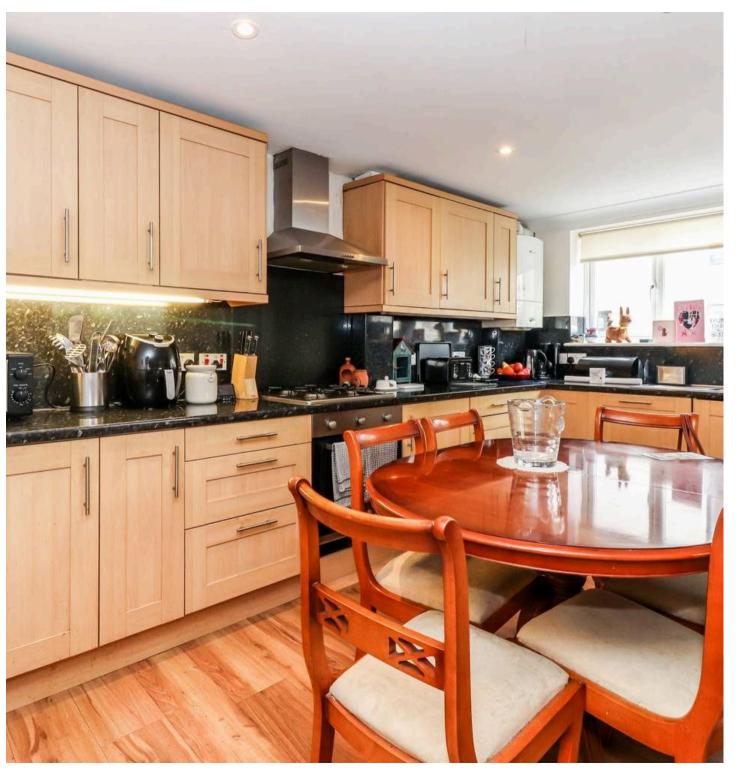

## Wellington Court, St. Albans Hill

Hemel Hempstead

Proffitt & Holt are delighted to bring to the market this spacious ground floor apartment.

Boasting modern open plan kitchen with built in appliances and living area. Master bedroom with ensuite shower room, plus a separate bathroom with shower and bath. Additional second bedroom.

- Ground Floor Apartment
- Modern Open Plan Kitchen/Lounge
- Master Bedroom with En-Suite Shower Room
- Private Garden
- Secure Allocated Parking
- Conveniently Located to Shops and Amenities
- Four-Piece Bathroom