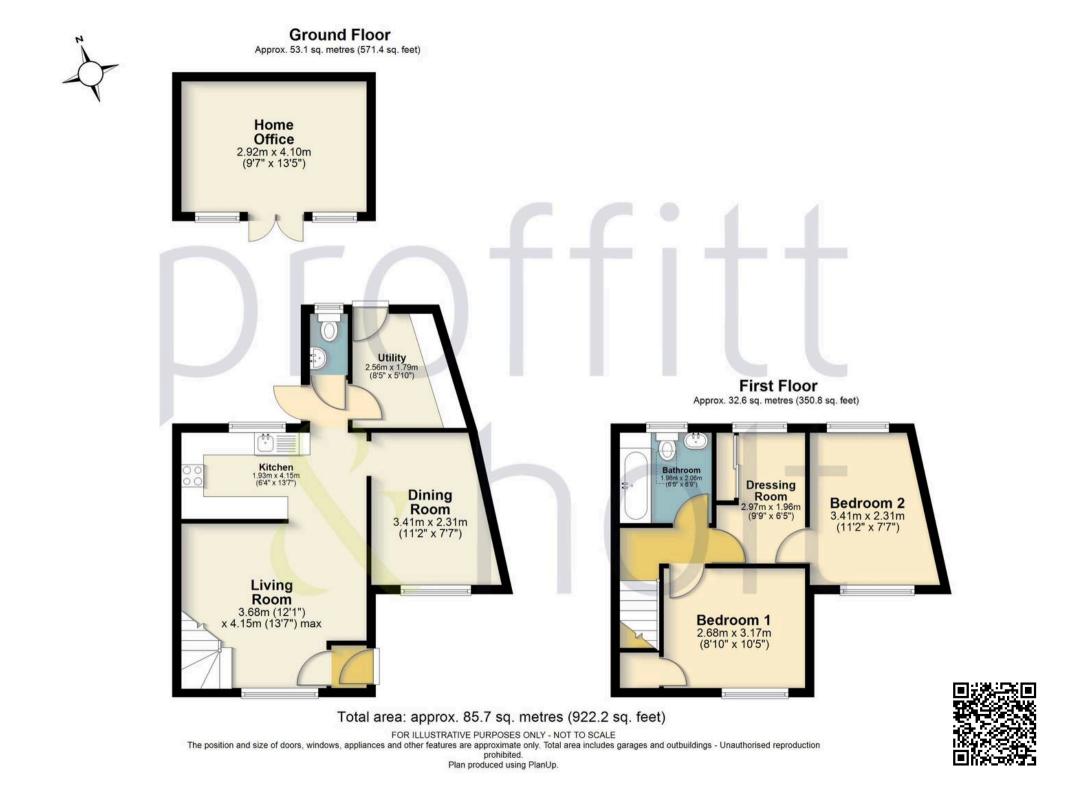

### Hemel Hempstead

This tastefully decorated and spacious modern 2/3 bedroom home sits in quiet cul-de-sac in this popular residential area, within walking distance of Apsley Train Station.

The accommodation consists of two receptions rooms, one of which is a comfortable sitting room which sits open-plan to the kitchen, whilst the second is currently used as a dining room but would be equally well suited to a play room or home office. The kitchen itself has been fitted in a contemporary handleless design with marble effect worktops and tiles. Additionally, there is a separate utility room and W/C.

To the first floor, there are 2 well appointed double bedrooms and a family bathroom. The main bedroom also has the added benefit of its own dressing room.

Externally, the low maintenance rear garden is made up of a patio area that flows directly out from the house and a raised decked area which is ideal for sitting and entertaining. There is also a fantastic garden office, complete with power and lighting. To the front of the house is a spacious driveway, offering parking for multiple vehicles.