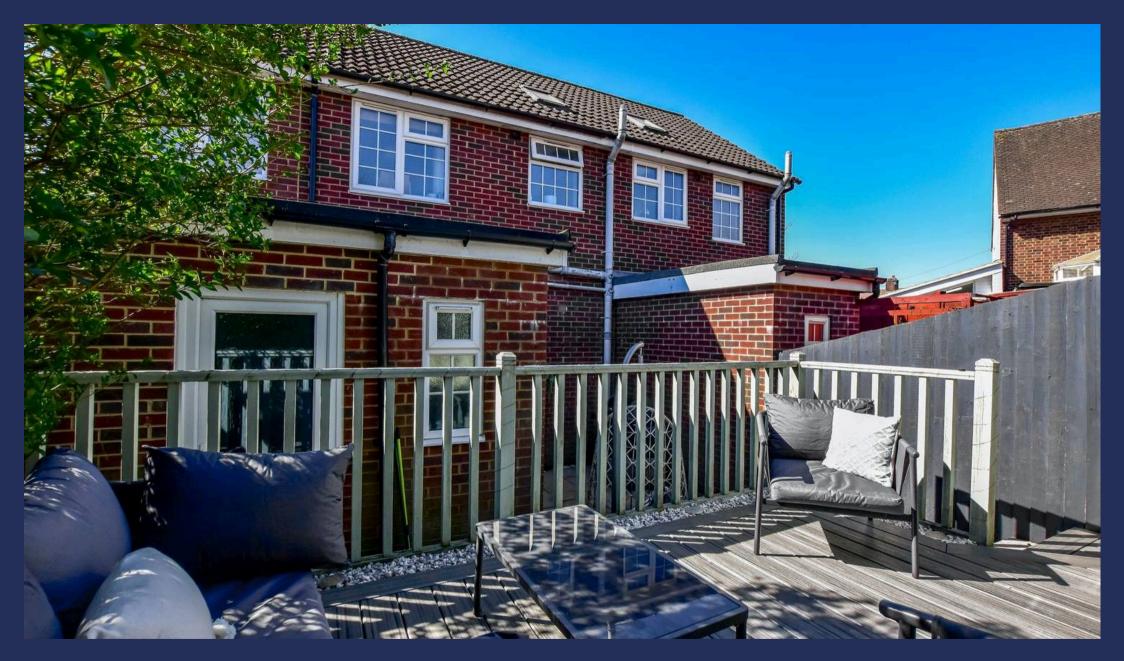

To the first floor, there are 2 well appointed double bedrooms and a family bathroom. The main bedroom also has the added benefit of its own dressing room.

Externally, the low maintenance rear garden is made up of a patio area that flows directly out from the house and a raised decked area which is ideal for sitting and entertaining. There is also a fantastic garden office, complete with power and lighting. To the front of the house is a spacious driveway, offering parking for multiple vehicles.