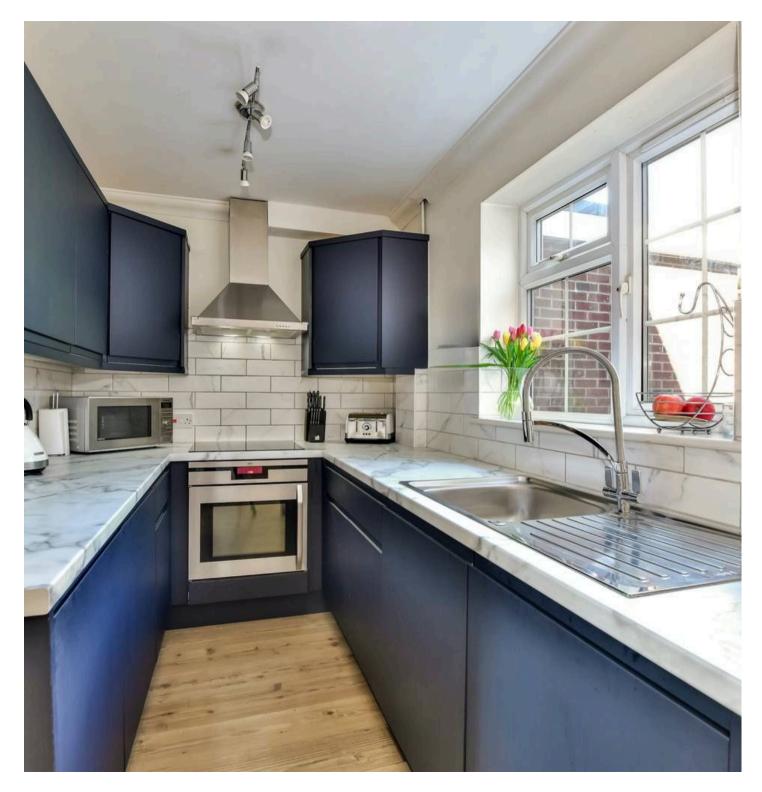

### Hemel Hempstead

This tastefully decorated and spacious modern 2/3 bedroom home sits in quiet cul-de-sac in this popular residential area, within walking distance of Apsley Train Station.

The accommodation consists of two receptions rooms, one of which is a comfortable sitting room which sits open-plan to the kitchen, whilst the second is currently used as a dining room but would be equally well suited to a play room or home office. The kitchen itself has been fitted in a contemporary handleless design with marble effect worktops and tiles. Additionally, there is a separate utility room and W/C.