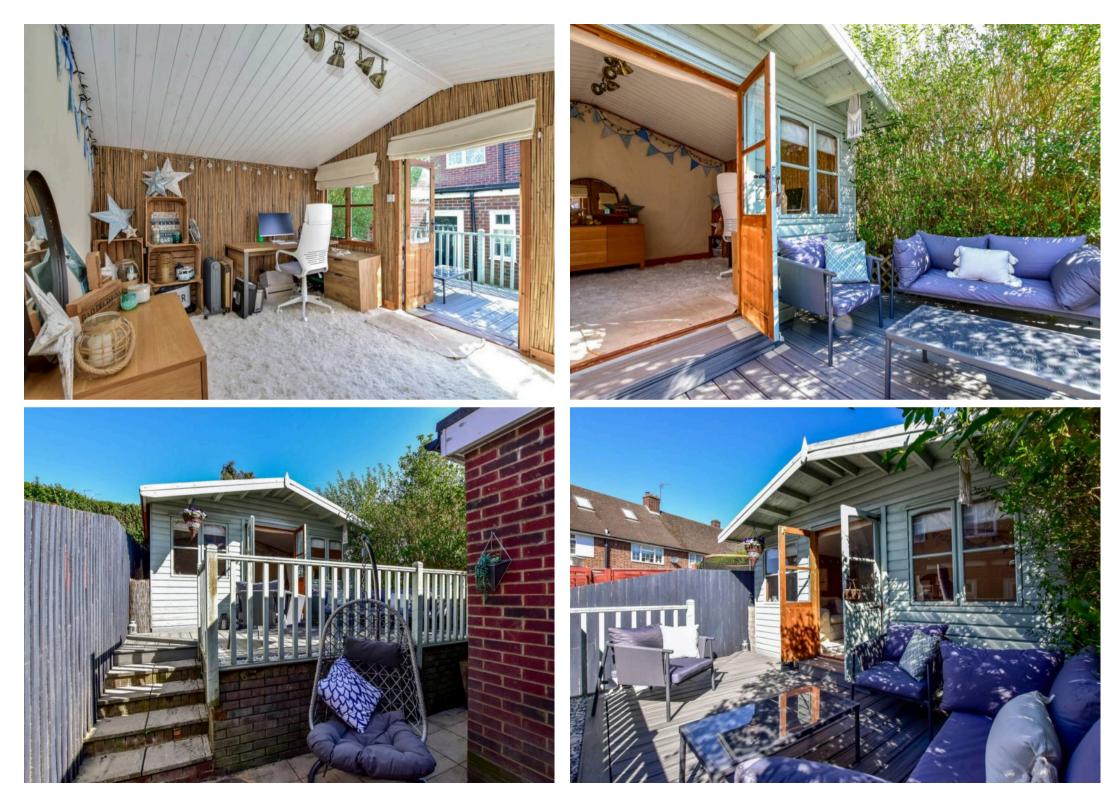

To the first floor, there are 2 well appointed double bedrooms and a family bathroom. The main bedroom also has the added benefit of its own dressing room.

Externally, the low maintenance rear garden is made up of a patio area that flows directly out from the house and a raised decked area which is ideal for sitting and entertaining. There is also a fantastic garden office, complete with power and lighting. To the front of the house is a spacious driveway, offering parking for multiple vehicles.