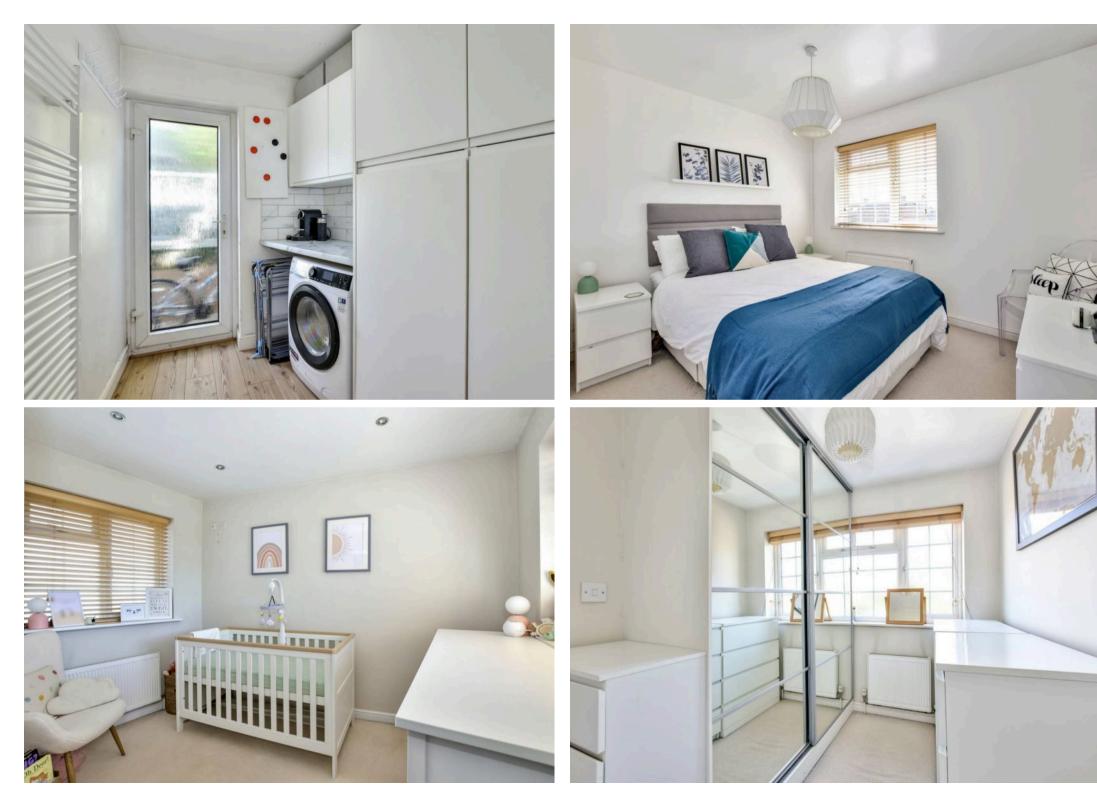

To the first floor, there are 2 well appointed double bedrooms and a family bathroom. The main bedroom also has the added benefit of its own dressing room.

Externally, the low maintenance rear garden is made up of a patio area that flows directly out from the house and a raised decked area which is ideal for sitting and entertaining. There is also a fantastic garden office, complete with power and lighting. To the front of the house is a spacious driveway, offering parking for multiple vehicles.