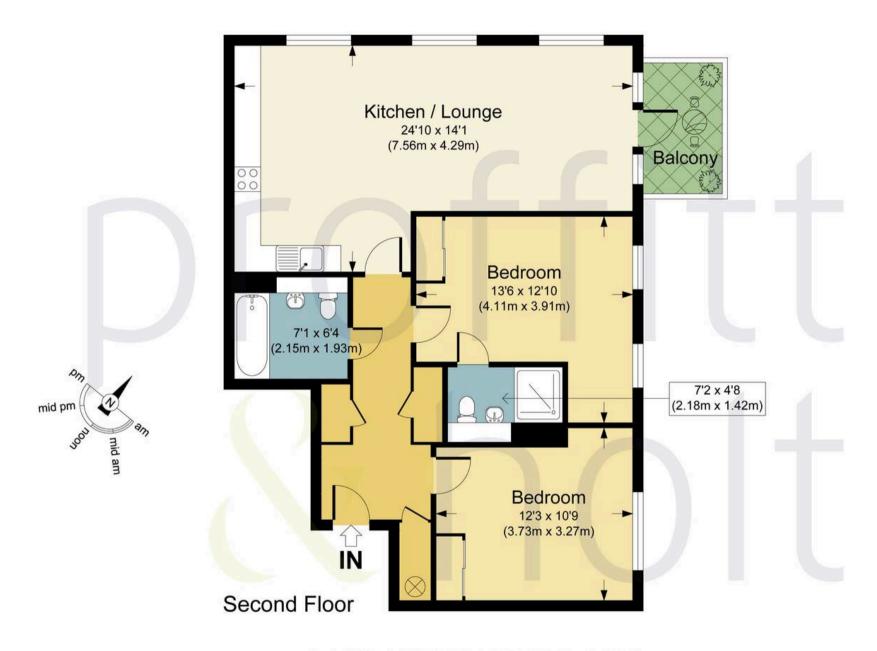

## LANCASTER HOUSE, HP3

APPROX. GROSS INTERNAL FLOOR AREA 757.13 SQ FT / 70.34 SQ M.

PHOLTKL: THIS IMAGE IS ILLUSTRATIVE ONLY - NOT TO SCALE: COPYRIGHT: THE IMAGE TAILOR LTD. 2025.