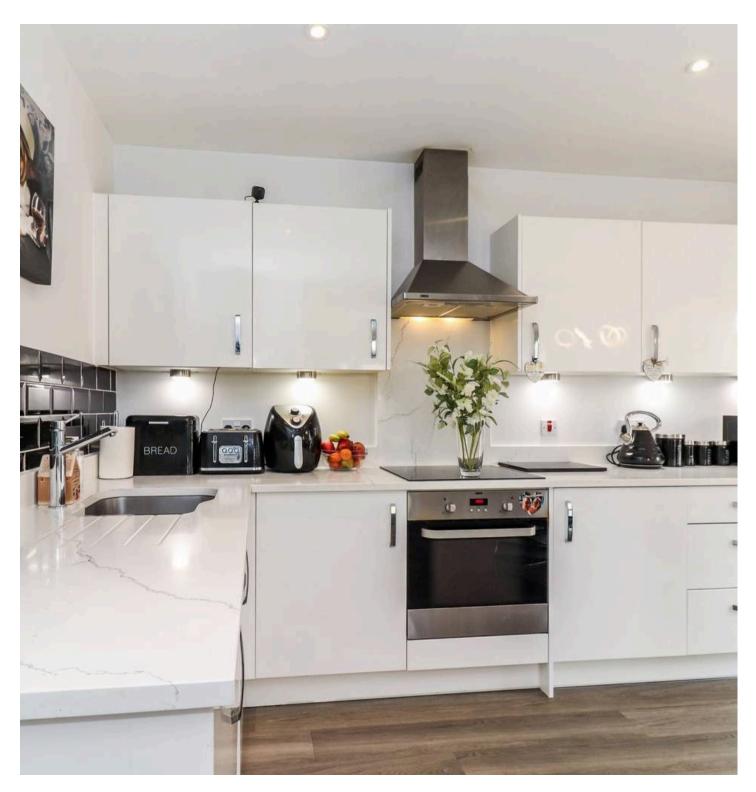

### Lancaster House Frogmore Road

Hemel Hempstead

Proffitt and Holt are delighted to offer to the market this exceptional two double bedroom apartment situated on this modern canal side development conveniently located for Apsley main line station with links to London Euston and benefits including a balcony with beautiful canalside views, two secure under cover allocated parking spaces and is conveniently located for Apsley High Street with its range of amenities, the Grand Union Canal and Apsley Lock Marina. The apartment offers spacious accommodation and is arranged with a welcoming entrance hall, a large utility / storage cupboard providing space and plumbing for an automatic washing machine, a video entry phone system and doors leading to all rooms. The living room/kitchen offers an open plan entertaining area with double glazed doors opening to the balcony and dual aspect windows offering stunning views. The kitchen is fitted to a high standard with integrated appliances and colour coordinated quartz work surfaces. Both bedrooms are generous doubles, have floor to ceiling windows, fitted wardrobes and the master bedroom benefits from an en suite shower room. The family bathroom is luxuriously fitted in white with chrome fittings and heated towel rail. Externally, the development offers lovely communal gardens attractively arranged with patio seating areas, areas laid with artificial grass, raised feature planting and a decked seating area that overlooks the Grand Union Canal. A further feature of the development is the secure underground allocated parking and bike store. Offered in excellent order throughout, we highly recommend an internal viewing.