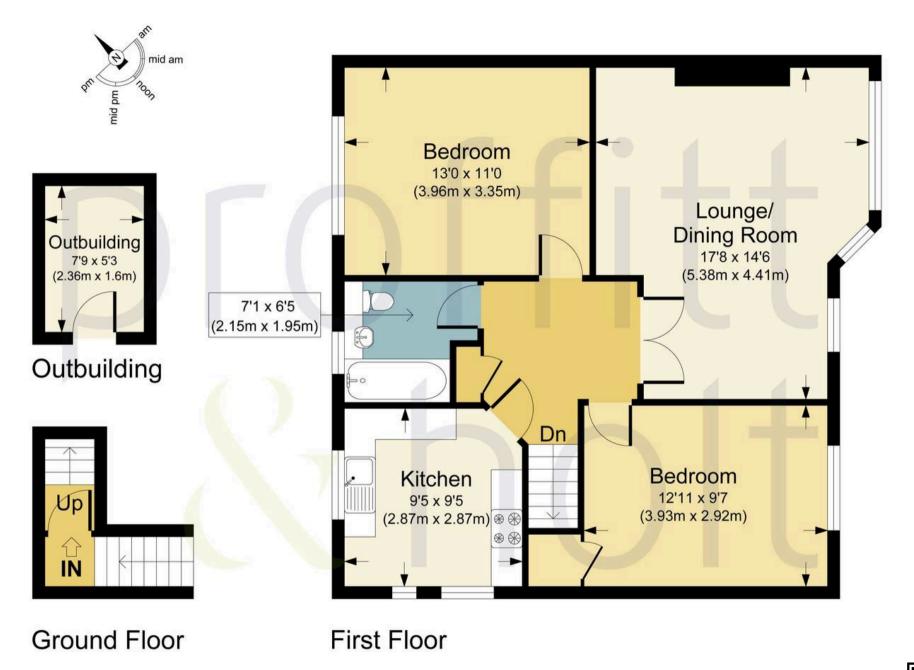

### **Fixtures and Fittings**

All fixtures and fittings are expressly excluded from the sale, unless specifically mentioned herein.

OLD DEAN, HP3

APPROX. GROSS INTERNAL FLOOR AREA 797.92 SQ FT / 74.13 SQ M. INC. OUTBUILDING PHOLTKL: THIS IMAGE IS ILLUSTRATIVE ONLY - NOT TO SCALE: COPYRIGHT: THE IMAGE TAILOR LTD. 2025.