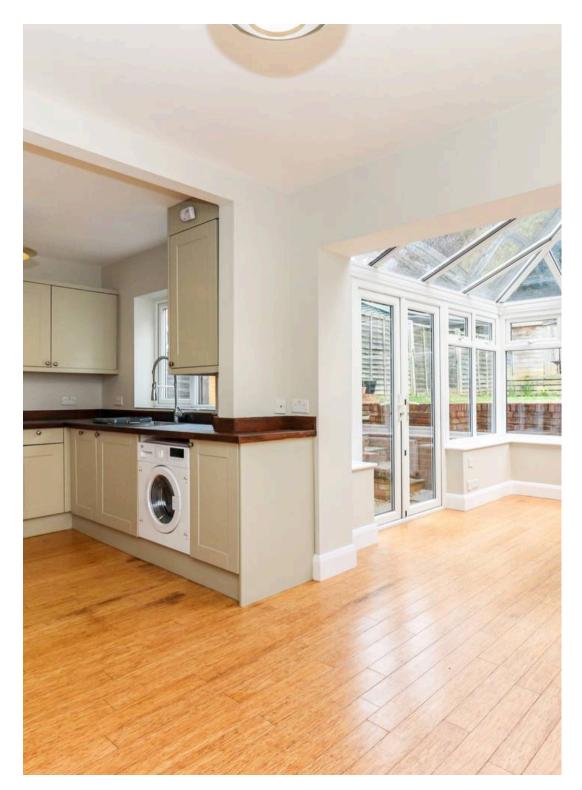

Internally, the property comprises entrance hall, a well appointed living room, generous open plan kitchen/breakfast room opening through to a conservatory/dining area, three well proportioned first floor bedrooms and a re fitted four piece family bathroom, whilst the top floor houses a generous master bedroom and en suite shower room.