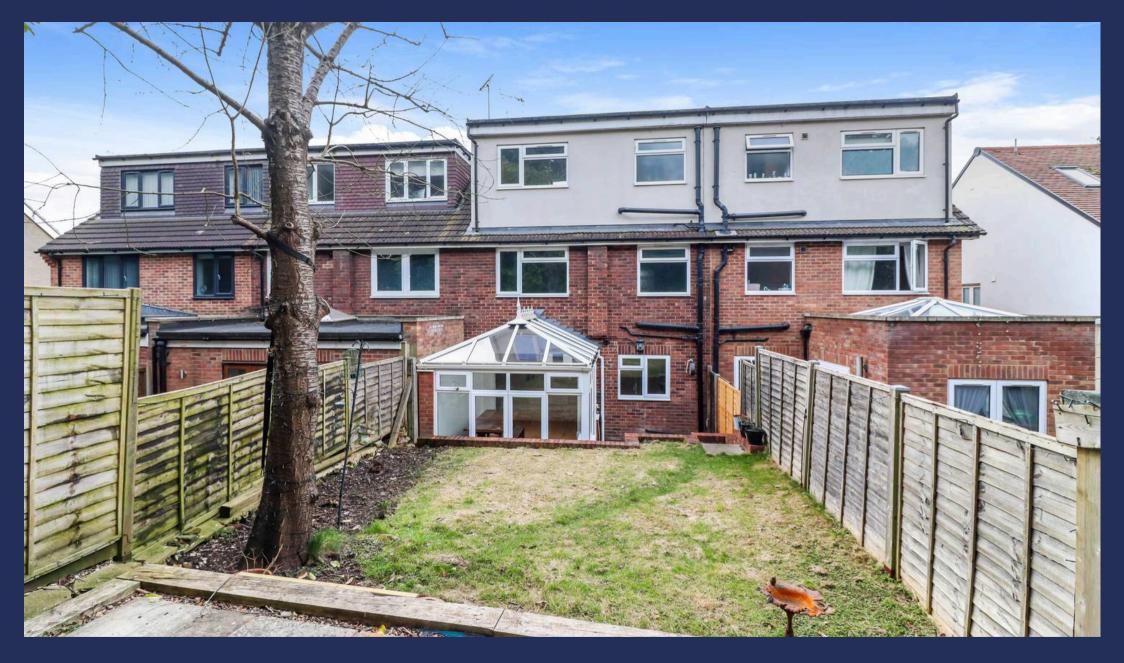

Externally, the property boasts parking for two vehicles to the front and a low maintenance landscaped garden to the rear which is mainly laid to lawn, with a paved patio seating area directly to the rear.