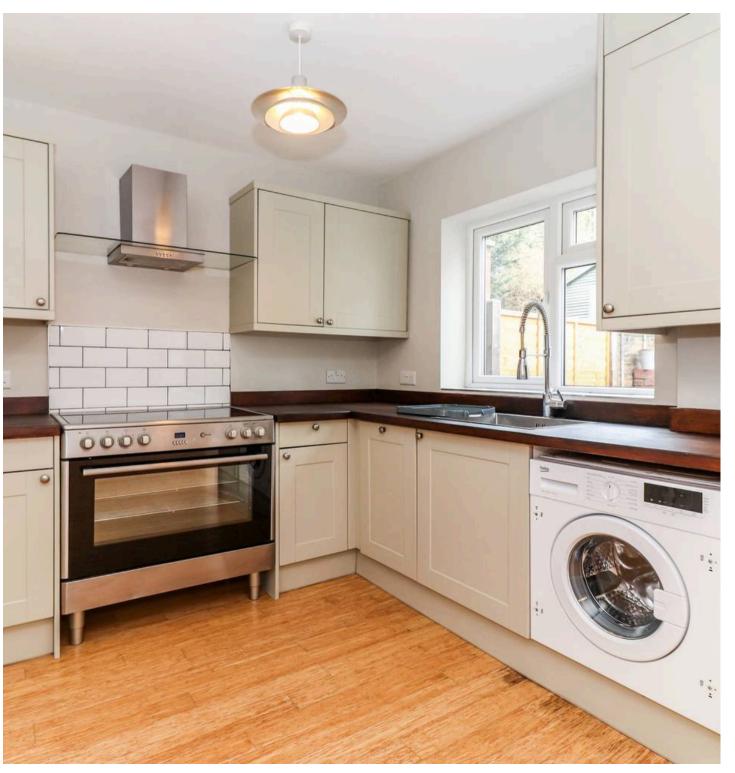

Internally, the property comprises entrance hall, a well appointed living room, generous open plan kitchen/breakfast room opening through to a conservatory/dining area, three well proportioned first floor bedrooms and a re fitted four piece family bathroom, whilst the top floor houses a generous master bedroom and en suite shower room.