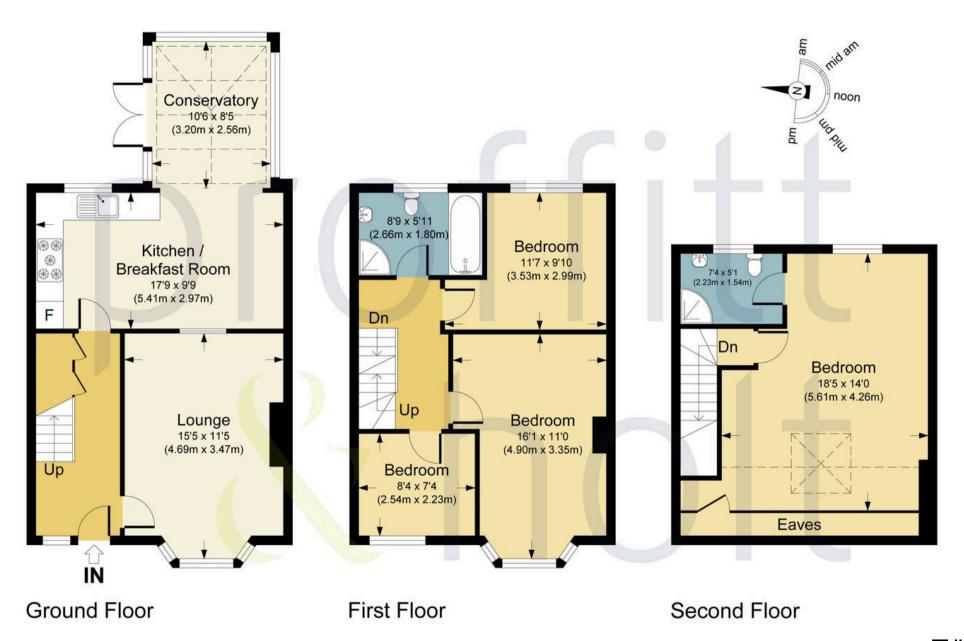

Set over three floors and approaching 1400sq ft of accommodation this rarely available property is ready to move into and is also conveniently located for a host of nearby transport links including the M1, M25 and A41.

Internally, the property comprises entrance hall, a well appointed living room, generous open plan kitchen/breakfast room opening through to a conservatory/dining area, three well proportioned first floor bedrooms and a re fitted four piece family bathroom, whilst the top floor houses a generous master bedroom and en suite shower room.