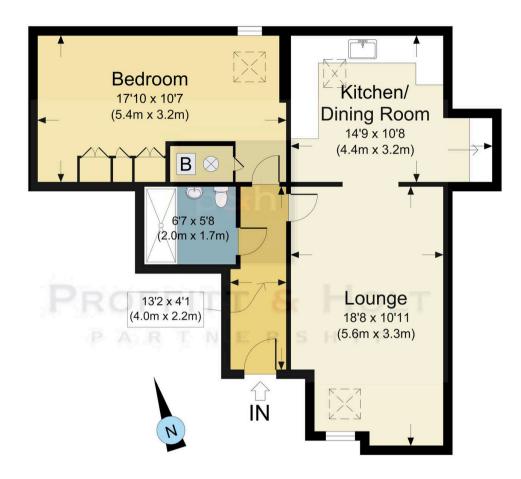

The apartment comprises an entrance hall, a bright and spacious sitting/dining room, a larger than average fitted kitchen, one double bedroom with built-in wardrobes and a stylish shower room.

Outside, there are communal gardens and ample parking.

# 'For broadband and mobile speeds see:

<u>https://www.ofcom.org.uk/phones-</u> <u>and-broadband/coverage-and-</u> <u>speeds/ofcom-checker/'</u>

THE CLOISTERS, WD4 8JT APPROX. GROSS INTERNAL FLOOR AREA 614 SQ FT / 57 SQ M. PHOLTW-FC: THIS IMAGE IS ILLUSTRATIVE ONLY - NOT TO SCALE: COPYRIGHT: THE IMAGE TAILOR LTD. 2017.