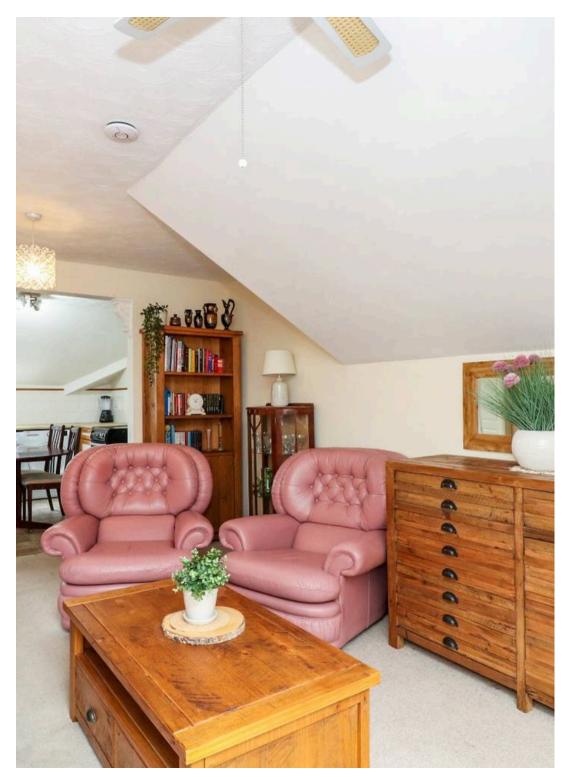

The apartment comprises an entrance hall, a bright and spacious sitting/dining room, a larger than average fitted kitchen, one double bedroom with built-in wardrobes and a stylish shower room.

Outside, there are communal gardens and ample parking.

Council Tax band: D

Tenure: Leasehold

EPC Energy Efficiency Rating: D

EPC Environmental Impact Rating: E

- EXTENDED LEASE
- Ample parking
- Second floor over 55's retirement flat
- shower room
- Fitted kitchen/diner
- Lift access
- Skylights throughout with views
- No upper chain
- Bright and spacious living room
- Walking distance to Kings Langley Village High Street