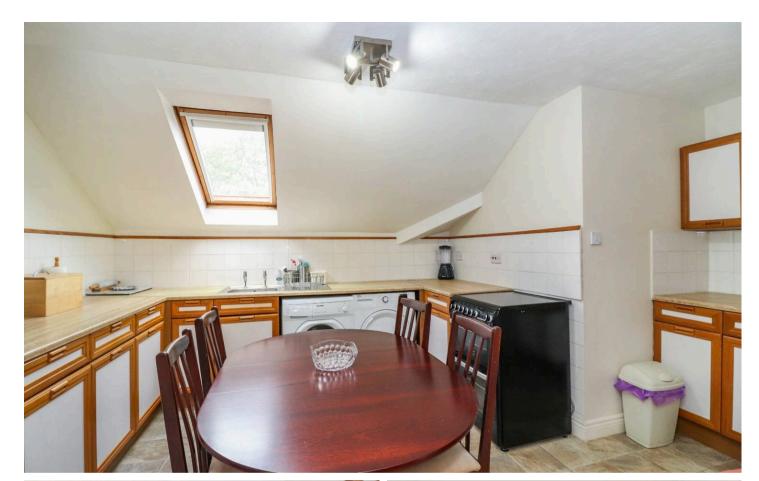

The apartment comprises an entrance hall, a bright and spacious sitting/dining room, a larger than average fitted kitchen, one double bedroom with built-in wardrobes and a stylish shower room.

Outside, there are communal gardens and ample parking.

Council Tax band: D

Tenure: Leasehold

EPC Energy Efficiency Rating: D

EPC Environmental Impact Rating: E

- EXTENDED LEASE
- Ample parking
- Second floor over 55's retirement flat
- shower room
- Fitted kitchen/diner
- Lift access
- Skylights throughout with views
- No upper chain
- Bright and spacious living room
- Walking distance to Kings Langley Village High Street