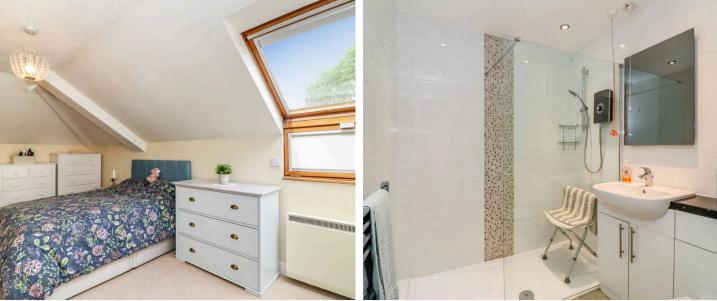

The apartment comprises an entrance hall, a bright and spacious sitting/dining room, a larger than average fitted kitchen, one double bedroom with built-in wardrobes and a stylish shower room.

Outside, there are communal gardens and ample parking.

Council Tax band: D

Tenure: Leasehold

EPC Energy Efficiency Rating: D

EPC Environmental Impact Rating: E

- EXTENDED LEASE
- Ample parking
- Second floor over 55's retirement flat
- shower room
- Fitted kitchen/diner
- Lift access
- Skylights throughout with views
- No upper chain
- Bright and spacious living room
- Walking distance to Kings Langley Village High Street