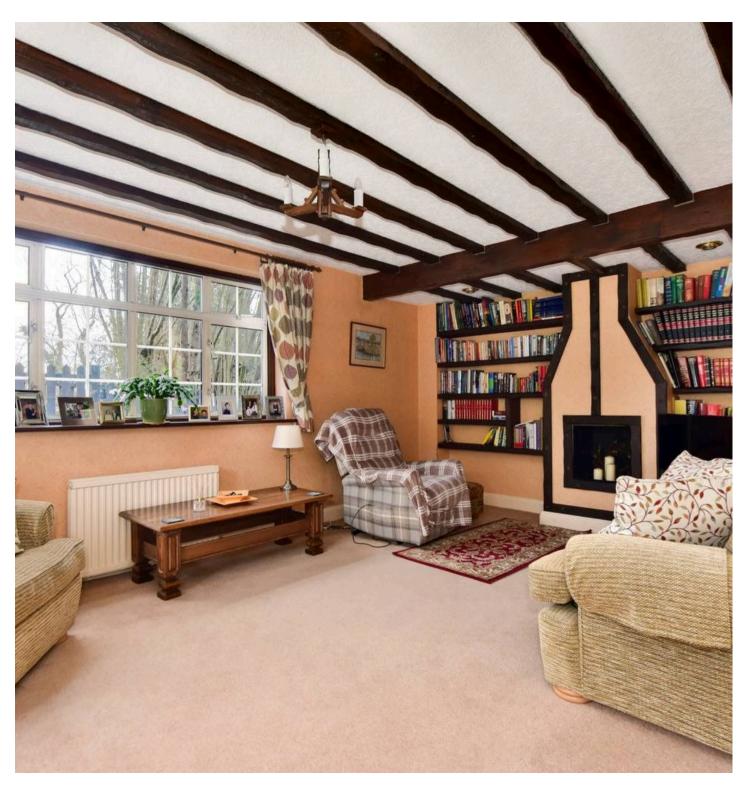

Internally the property comprises entrance hall, downstairs wc, living room, sitting room, family/dining room, a spacious kitchen/breakfast room, utility room, four well proportioned bedrooms (three with en suites) and a further spacious reception room (over the garage) with balcony.