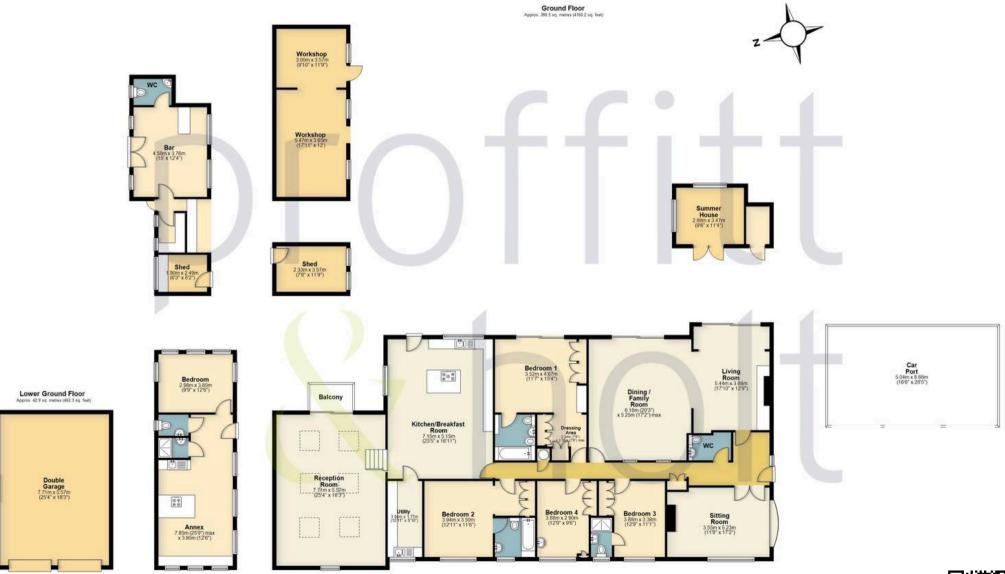

The property boasts a wealth of both flexible and versatile accommodation as well as additional benefits including, far reaching views over countryside, well over an acre of land to the rear, ample parking including a triple car port and a double garage, multiple outbuildings and a well appointed annex to the rear.

Internally the property comprises entrance hall, downstairs wc, living room, sitting room, family/dining room, a spacious kitchen/breakfast room, utility room, four well proportioned bedrooms (three with en suites) and a further spacious reception room (over the garage) with balcony.

Externally the property excels with an abundance of parking via a triple car port as well as a double garage and additional driveway parking is also available.

The property also comes with a separate annex consisting of an open plan living/kitchen area, a shower room and separate wc and a double bedroom boasting far reaching views. To the rear the garden is an undoubted feature of the property boasting well over an acre of land and houses further outbuildings including a shed, summerhouse, a generous workshop, and there is a further outbuilding which is currently used as an entertainment area with a bar and further storage area, a wc and a spacious decked with stunning views to the side of open countryside.