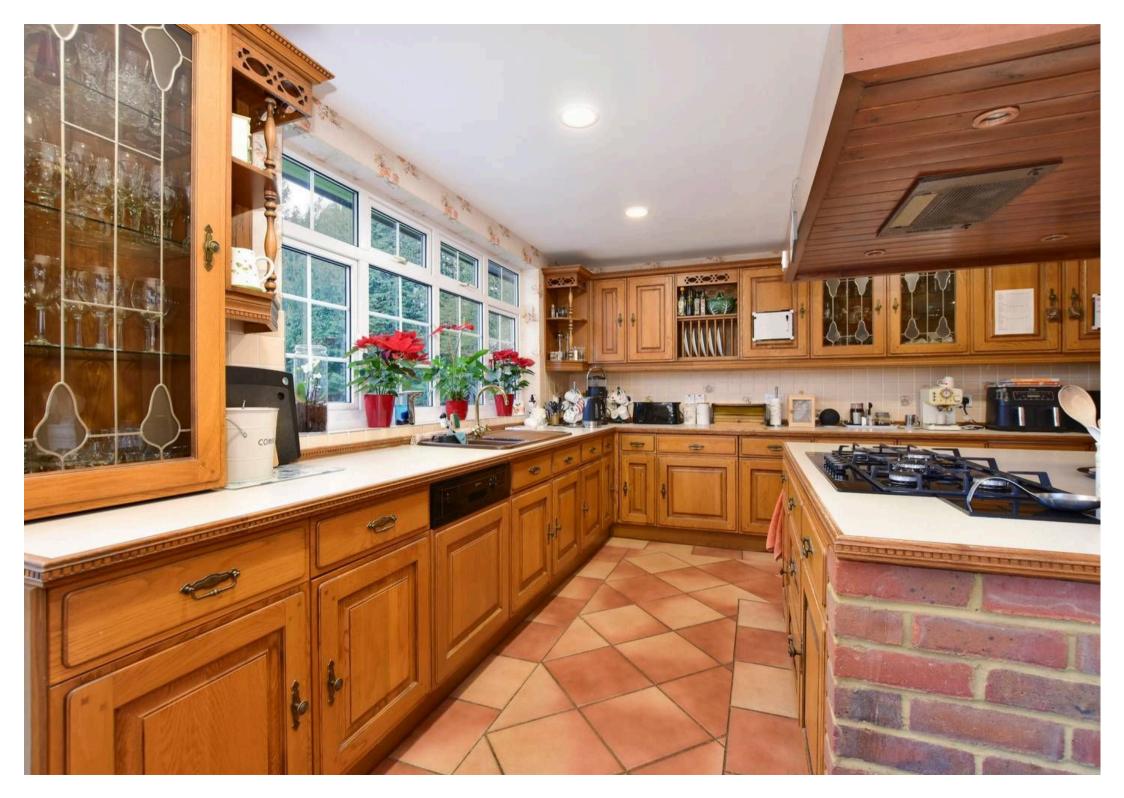

Internally the property comprises entrance hall, downstairs wc, living room, sitting room, family/dining room, a spacious kitchen/breakfast room, utility room, four well proportioned bedrooms (three with en suites) and a further spacious reception room (over the garage) with balcony.