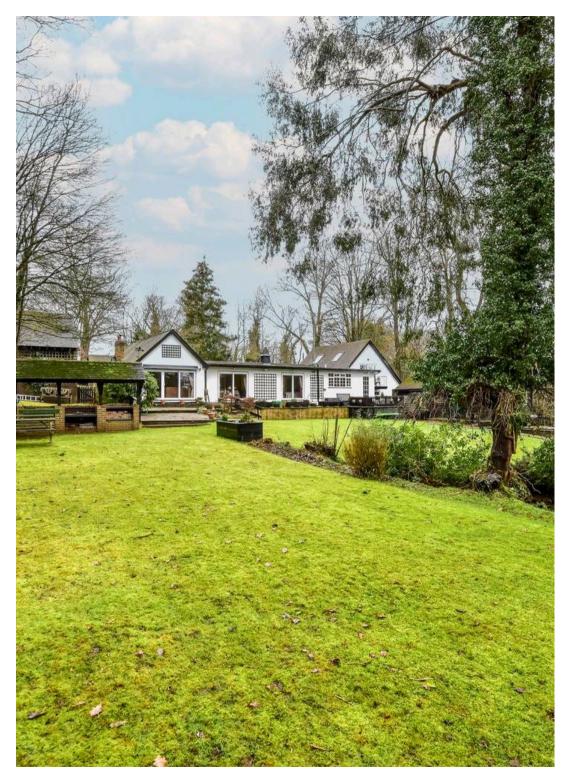

Externally the property excels with an abundance of parking via a triple car port as well as a double garage and additional driveway parking is also available.

The property also comes with a separate annex consisting of an open plan living/kitchen area, a shower room and separate wc and a double bedroom boasting far reaching views. To the rear the garden is an undoubted feature of the property boasting well over an acre of land and houses further outbuildings including a shed, summerhouse, a generous workshop, and there is a further outbuilding which is currently used as an entertainment area with a bar and further storage area, a wc and a spacious decked with stunning views to the side of open countryside.