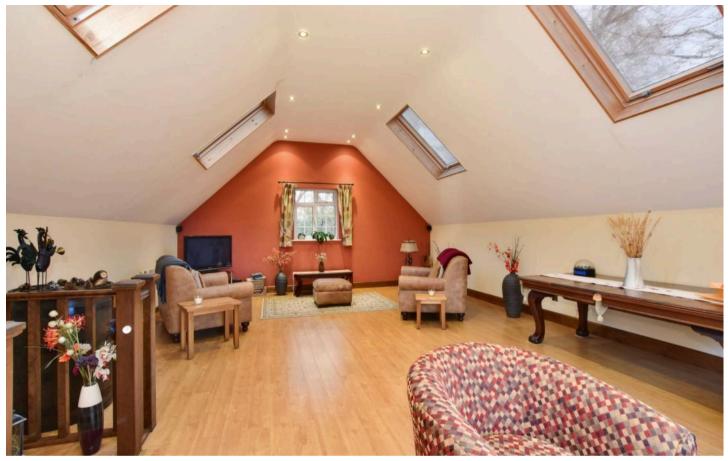

Internally the property comprises entrance hall, downstairs wc, living room, sitting room, family/dining room, a spacious kitchen/breakfast room, utility room, four well proportioned bedrooms (three with en suites) and a further spacious reception room (over the garage) with balcony.