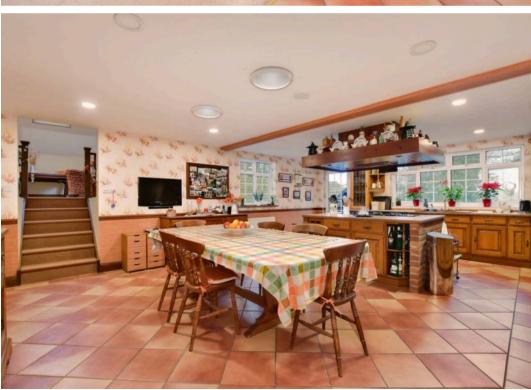

Internally the property comprises entrance hall, downstairs wc, living room, sitting room, family/dining room, a spacious kitchen/breakfast room, utility room, four well proportioned bedrooms (three with en suites) and a further spacious reception room (over the garage) with balcony.