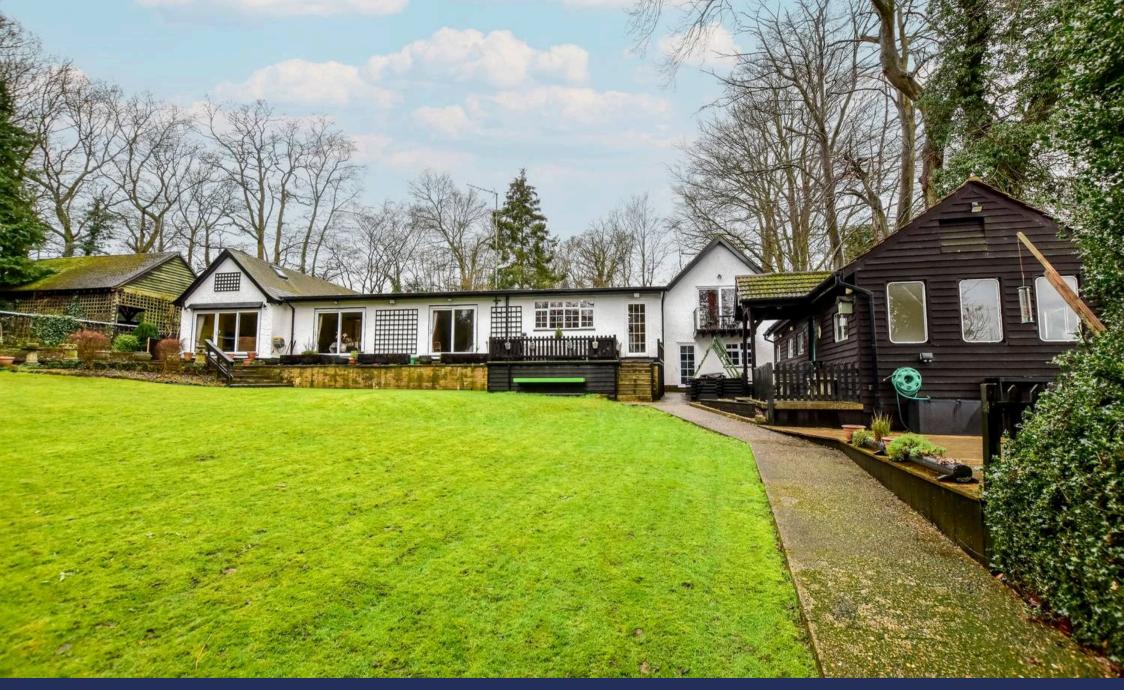

The property boasts a wealth of both flexible and versatile accommodation as well as additional benefits including, far reaching views over countryside, well over an acre of land to the rear, ample parking including a triple car port and a double garage, multiple outbuildings and a well appointed annex to the rear.

Externally the property excels with an abundance of parking via a triple car port as well as a double garage and additional driveway parking is also available.

The property also comes with a separate annex consisting of an open plan living/kitchen area, a shower room and separate wc and a double bedroom boasting far reaching views. To the rear the garden is an undoubted feature of the property boasting well over an acre of land and houses further outbuildings including a shed, summerhouse, a generous workshop, and there is a further outbuilding which is currently used as an entertainment area with a bar and further storage area, a wc and a spacious decked with stunning views to the side of open countryside.