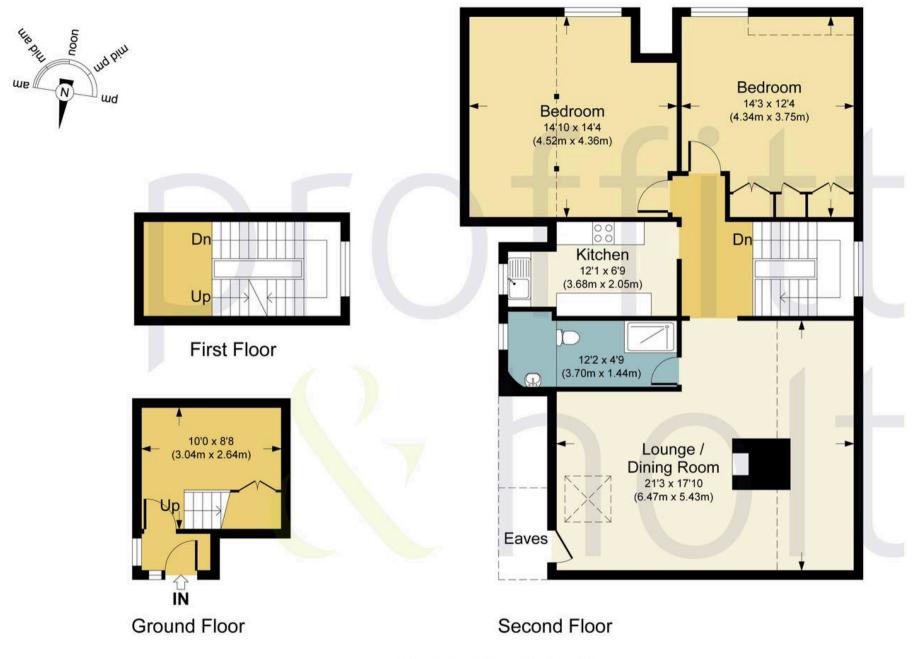

## LANGLEY HILL, WD4

APPROX. GROSS INTERNAL FLOOR AREA 1144.95 SQ FT / 106.37 SQ M PHOLTKL : THIS IMAGE IS ILLUSTRATIVE ONLY - NOT TO SCALE: COPYRIGHT: THE IMAGE TAILOR LTD. 2025.

Proffitt & Holt 41 High Street, Kings Langley - WD4 8AB 01923 270333 • strlangleys@proffitt-holt.co.uk • www.proffitt-holt.co.uk/