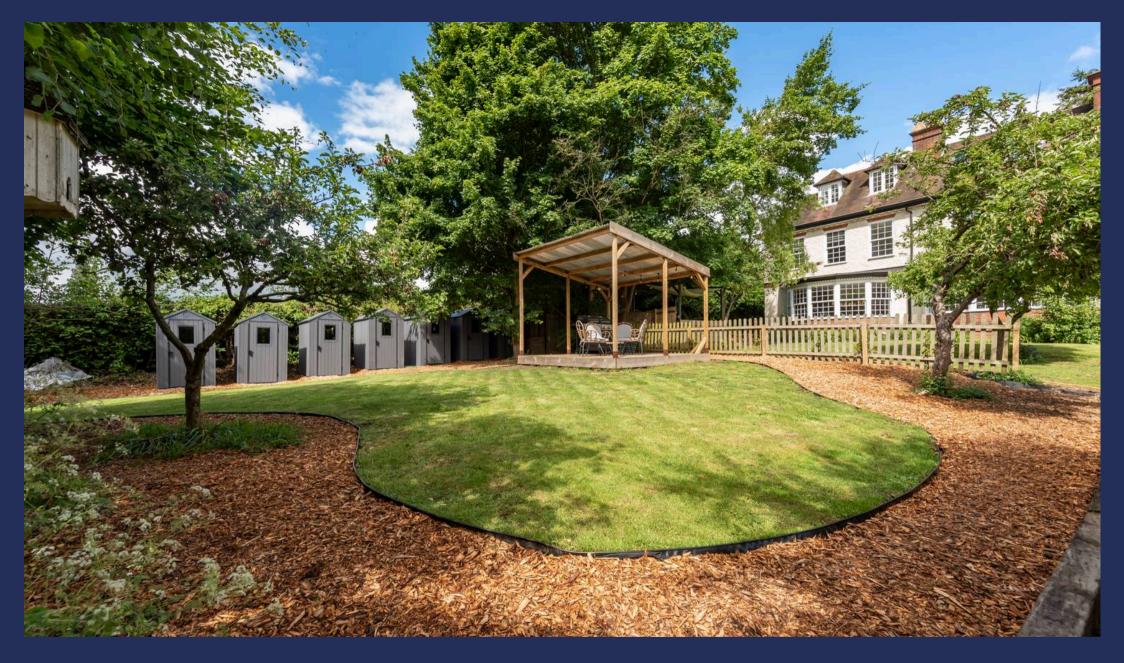

Friarswood is a gated development located in a private position on Chipperfield Road in Kings Langley, which aims to offer a new benchmark of living within the village. This apartment has access to two allocated parking spaces, a private outside store, and an expanse of wonderful mature communal gardens which includes a BBQ terrace and allotments for the green-fingered.