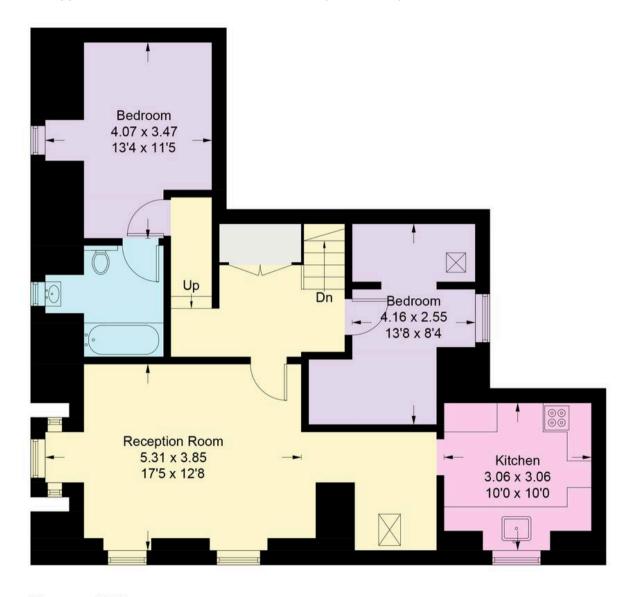

# Frair's Wood

Approximate Gross Internal Area = 77.3 sq m / 832 sq ft

Up

**Second Floor** 