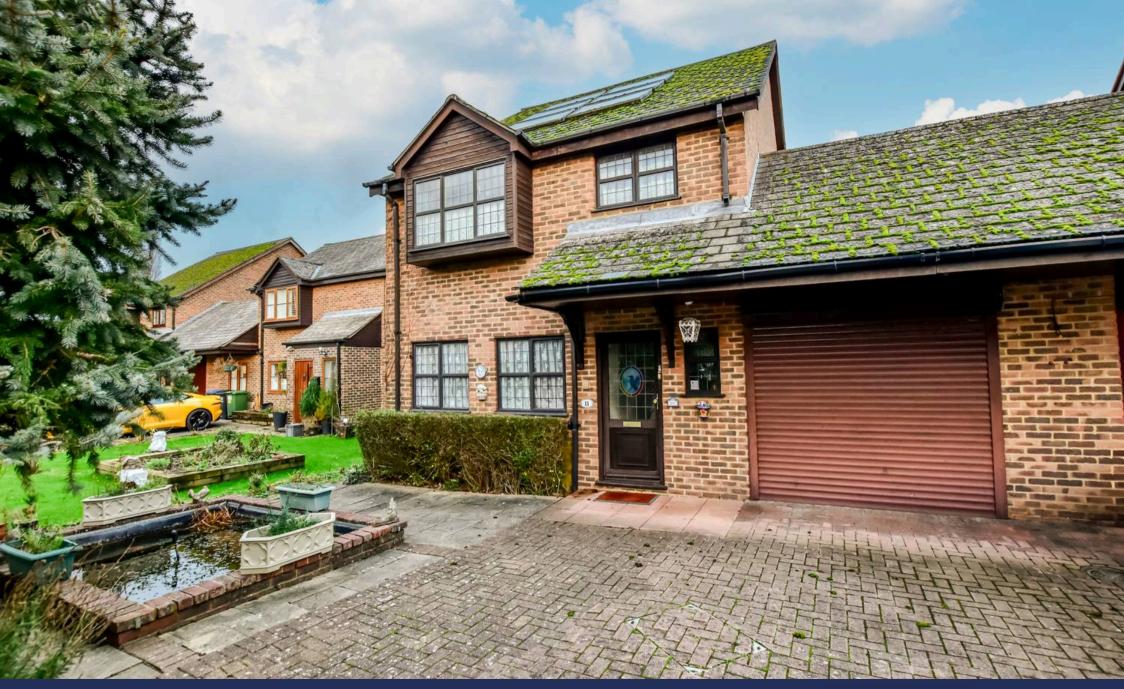

## **Kings Meadow**

Kings Langley

Proffitt and Holt are delighted to offer to the market this three/four bedroom (originally four bedroom), extended link detached family home located in the highly sought after Kings Meadow, Kings Langley and backing onto the Grand Union Canal. This idyllic location offers stunning views to the rear and is within walking distance to both the village High Street and Kings Langley station.

Externally, the property excels with parking and a single remote garage to the front, whilst to the the rear, the garden is a real 'must see' and an undoubted feature of this unique home, backing directly onto the Grand Union Canal with simply stunning views to the rear.