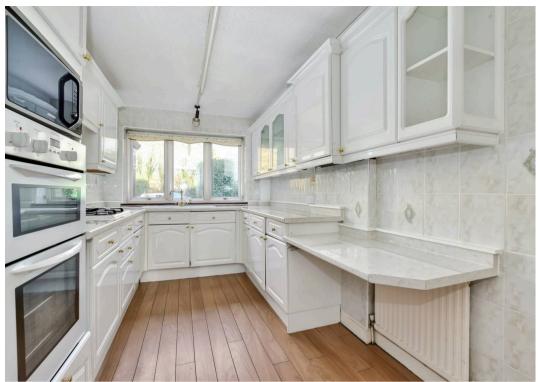

Internally the accommodation comprises entrance hall, living room, dining room, kitchen, conservatory, study/bedroom four and downstairs shower room to the ground floor. To the first floor there are three well proportioned bedrooms (master formerly two rooms) and a family bathroom with a jacuzzi corner bath and shower.