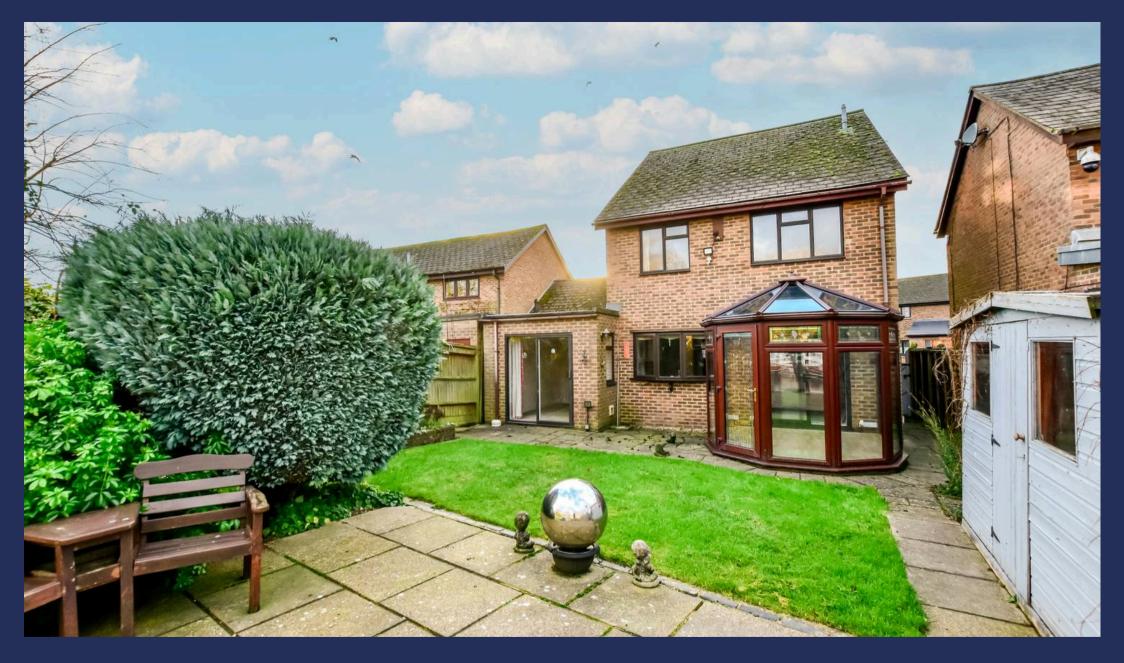

Externally, the property excels with parking and a single remote garage to the front, whilst to the the rear, the garden is a real 'must see' and an undoubted feature of this unique home, backing directly onto the Grand Union Canal with simply stunning views to the rear.