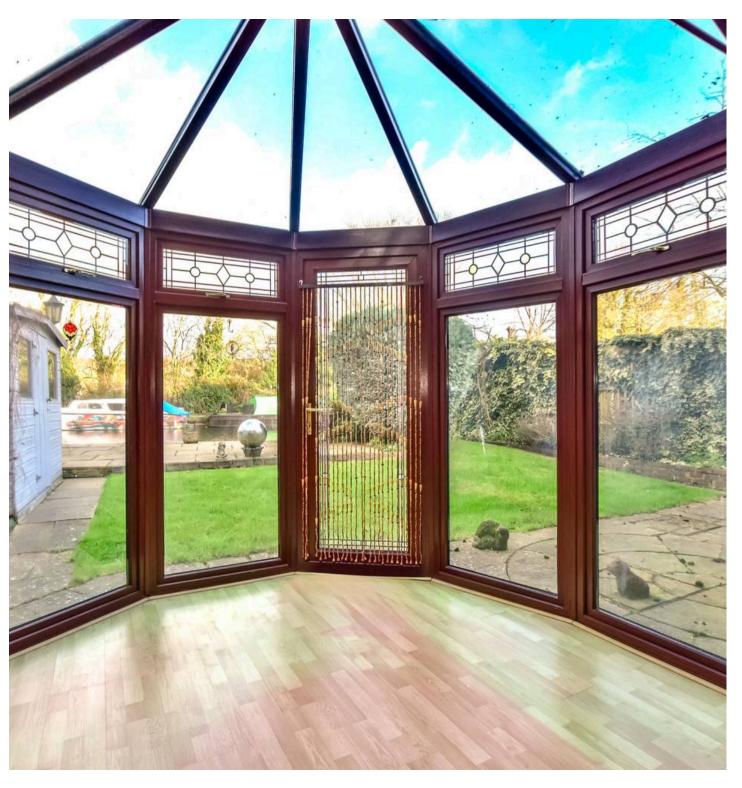

Internally the accommodation comprises entrance hall, living room, dining room, kitchen, conservatory, study/bedroom four and downstairs shower room to the ground floor. To the first floor there are three well proportioned bedrooms (master formerly two rooms) and a family bathroom with a jacuzzi corner bath and shower.

Externally, the property excels with parking and a single remote garage to the front, whilst to the the rear, the garden is a real 'must see' and an undoubted feature of this unique home, backing directly onto the Grand Union Canal with simply stunning views to the rear.