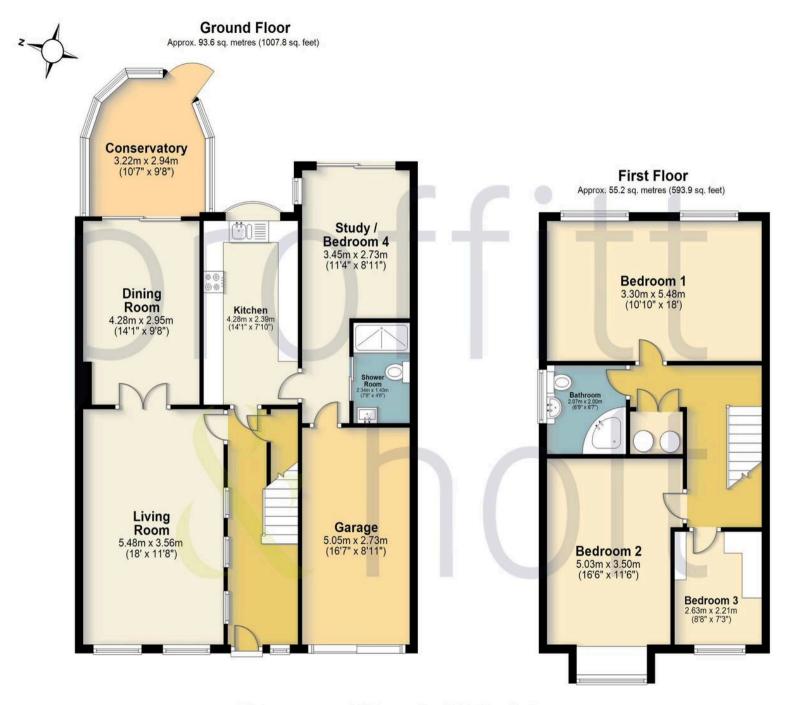

Internally the accommodation comprises entrance hall, living room, dining room, kitchen, conservatory, study/bedroom four and downstairs shower room to the ground floor. To the first floor there are three well proportioned bedrooms (master formerly two rooms) and a family bathroom with a jacuzzi corner bath and shower.