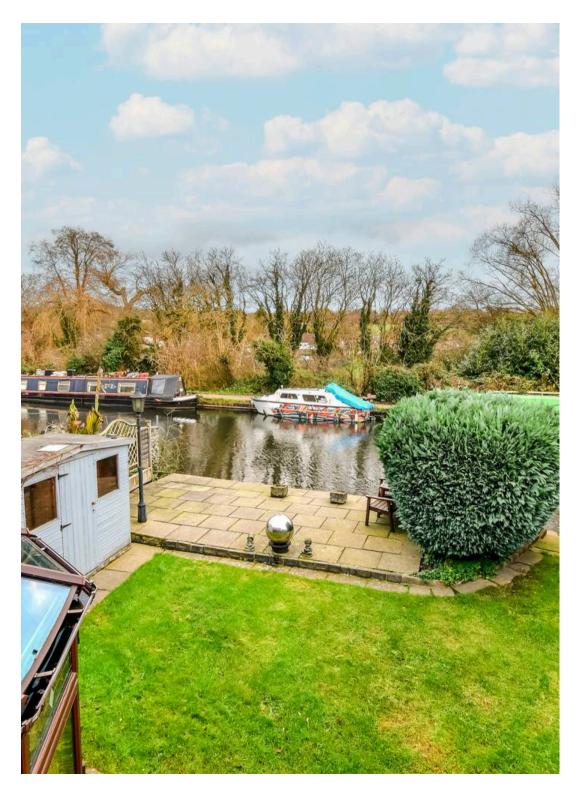

Externally, the property excels with parking and a single remote garage to the front, whilst to the the rear, the garden is a real 'must see' and an undoubted feature of this unique home, backing directly onto the Grand Union Canal with simply stunning views to the rear.