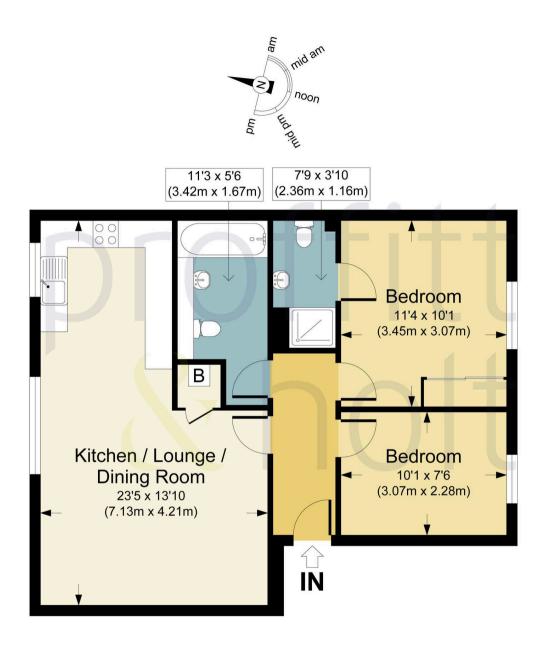

# **Wharf Way**

Hunton Bridge, Kings Langley

Sold with no upper chain is this modern apartment in the popular Wharf Way development with canal side views. Situated within walking distance of Kings Langley Train Station, it's conveniently located on the ground floor, offering easy access out to the communal gardens and allocated parking. The accommodation itself is well laid out, with a spacious open-plan kitchen/living area, two double bedrooms (one with fitted wardrobes and en-suite) and family bathroom, all accessed from the welcoming entrance hall.

**Ground Floor** 

WHARF WAY, WD4