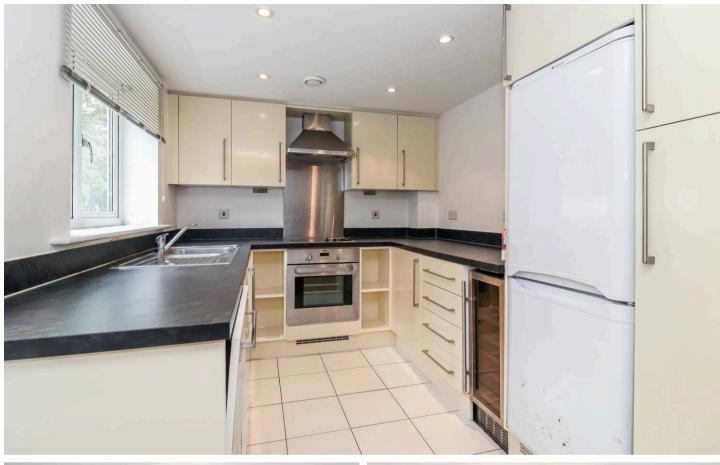

# **Wharf Way**

Hunton Bridge, Kings Langley

Sold with no upper chain is this modern apartment in the popular Wharf Way development with canal side views. Situated within walking distance of Kings Langley Train Station, it's conveniently located on the ground floor, offering easy access out to the communal gardens and allocated parking. The accommodation itself is well laid out, with a spacious open-plan kitchen/living area, two double bedrooms (one with fitted wardrobes and en-suite) and family bathroom, all accessed from the welcoming entrance hall.