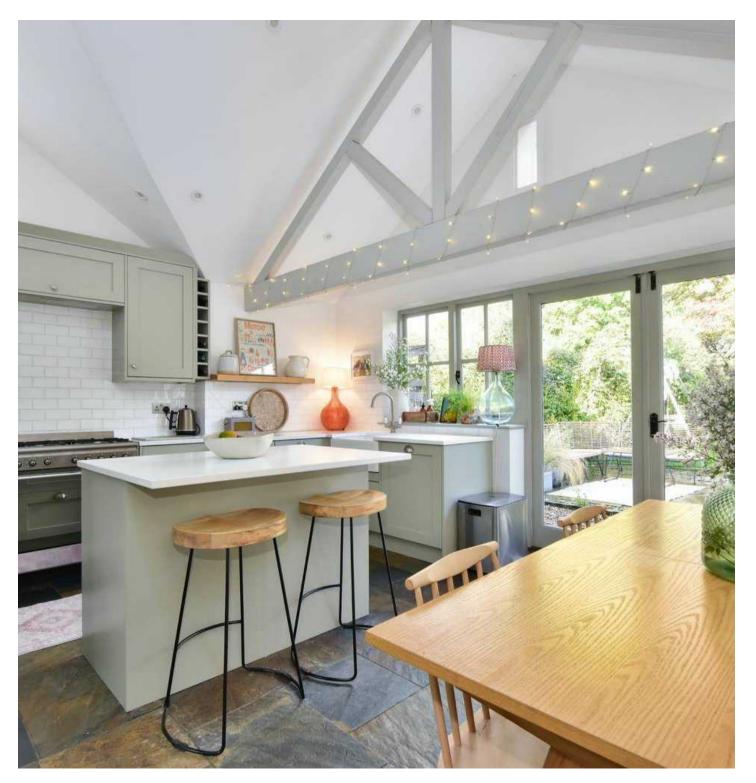

### Chipperfield, Kings Langley

Being sold without the complications of an onward chain is this beautiful brick and flint character cottage in one of the best positions within the village of Chipperfield. Centrally located with views directly over Chipperfield Common, this is the perfect location for those seeking a rural lifestyle. Offering scenic walks, country pubs and a fantastic rural community all on your doorstep. The house itself has been sympathetically remodelled and improved by the current owner, who has refitted the kitchen, bathroom and quest W/C within the last 12 months to a very high specification. Having been tastefully decorated throughout, much of the character has been retained, with large floorboards, wood burning stove and traditional doors.You enter the house and are greeted by a functional boot room and quest W/C, which leads on to the beautiful and bright kitchen/diner. This impressive room boasts vaulted ceilings and double doors flowing directly out to the garden, giving it a wonderful sense of space and light. The kitchen itself has been refitted in a classic shaker style, with natural stone worktops, pantry cupboard and a number of integrated appliances, including a range cooker. Additionally, there is a comfortable living/dining room and a beautifully refitted bathroom with freestanding bath and separate shower cubicle. To the first floor, there are two well appointed bedrooms, with the master bedroom boasting beautiful views over the Common, integrated wardrobes and traditional wooden panelling.