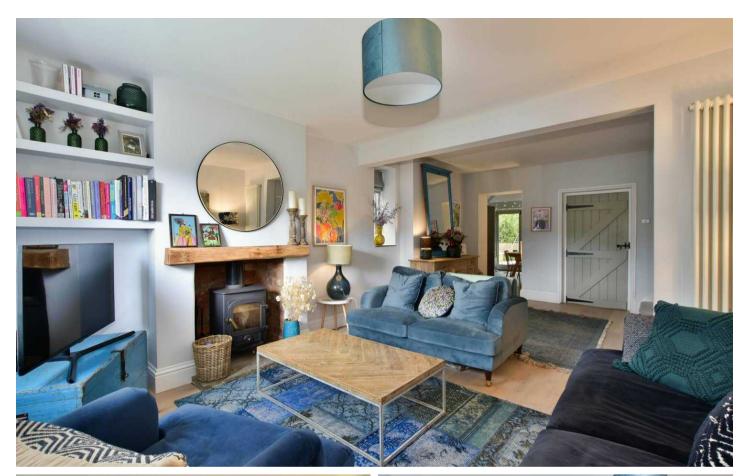

### Chipperfield, Kings Langley

Being sold without the complications of an onward chain is this beautiful brick and flint character cottage in one of the best positions within the village of Chipperfield. Centrally located with views directly over Chipperfield Common, this is the perfect location for those seeking a rural lifestyle. Offering scenic walks, country pubs and a fantastic rural community all on your doorstep. The house itself has been sympathetically remodelled and improved by the current owner, who has refitted the kitchen, bathroom and quest W/C within the last 12 months to a very high specification. Having been tastefully decorated throughout, much of the character has been retained, with large floorboards, wood burning stove and traditional doors.You enter the house and are greeted by a functional boot room and quest W/C, which leads on to the beautiful and bright kitchen/diner. This impressive room boasts vaulted ceilings and double doors flowing directly out to the garden, giving it a wonderful sense of space and light. The kitchen itself has been refitted in a classic shaker style, with natural stone worktops, pantry cupboard and a number of integrated appliances, including a range cooker. Additionally, there is a comfortable living/dining room and a beautifully refitted bathroom with freestanding bath and separate shower cubicle. To the first floor, there are two well appointed bedrooms, with the master bedroom boasting beautiful views over the Common, integrated wardrobes and traditional wooden panelling.