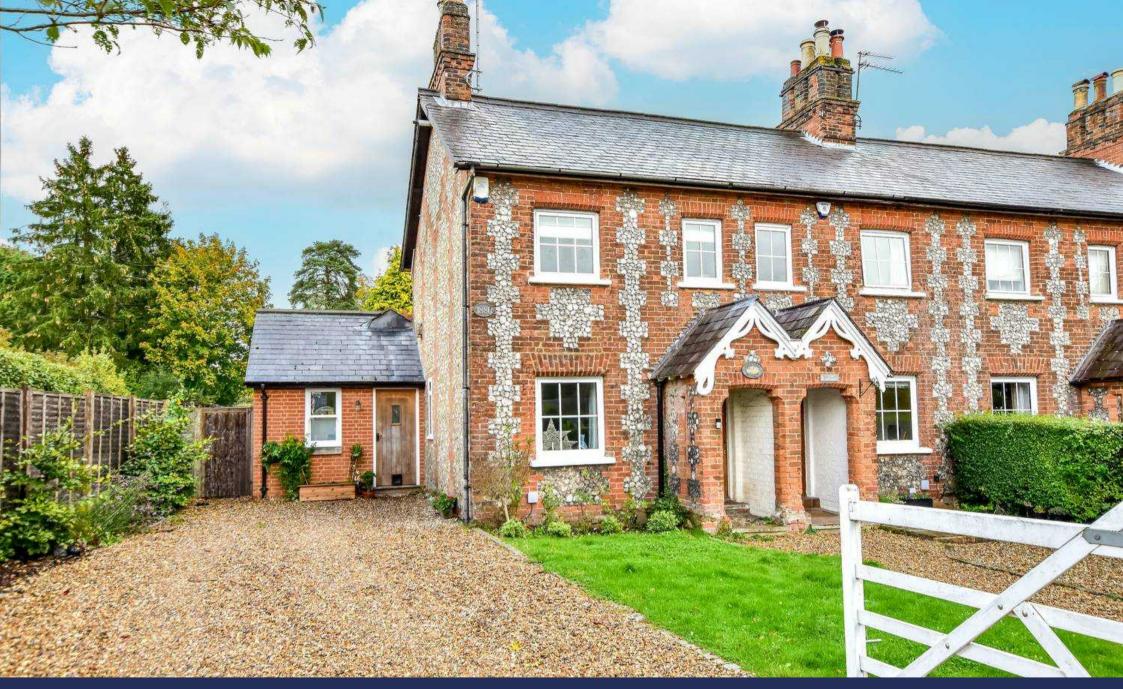

### Chipperfield, Kings Langley

Being sold without the complications of an onward chain is this beautiful brick and flint character cottage in one of the best positions within the village of Chipperfield. Centrally located with views directly over Chipperfield Common, this is the perfect location for those seeking a rural lifestyle. Offering scenic walks, country pubs and a fantastic rural community all on your doorstep. The house itself has been sympathetically remodelled and improved by the current owner, who has refitted the kitchen, bathroom and quest W/C within the last 12 months to a very high specification. Having been tastefully decorated throughout, much of the character has been retained, with large floorboards, wood burning stove and traditional doors.You enter the house and are greeted by a functional boot room and quest W/C, which leads on to the beautiful and bright kitchen/diner. This impressive room boasts vaulted ceilings and double doors flowing directly out to the garden, giving it a wonderful sense of space and light. The kitchen itself has been refitted in a classic shaker style, with natural stone worktops, pantry cupboard and a number of integrated appliances, including a range cooker. Additionally, there is a comfortable living/dining room and a beautifully refitted bathroom with freestanding bath and separate shower cubicle. To the first floor, there are two well appointed bedrooms, with the master bedroom boasting beautiful views over the Common, integrated wardrobes and traditional wooden panelling.

Externally, the property excels. The rear garden, which is mainly laid to lawn, is a particularly private space and contains a newly constructed home office. To the front, there is a large gated shingle driveway, offering parking for multiple vehicles and side access to the rear. Additionally, there is a separate garage.