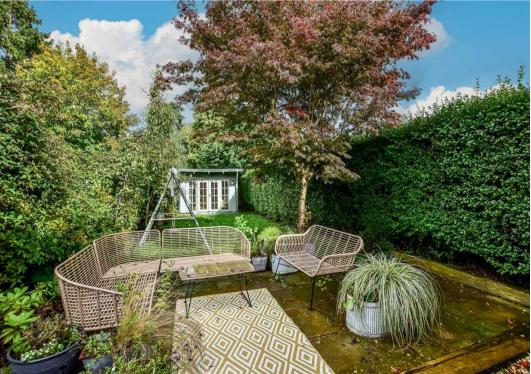

Externally, the property excels. The rear garden, which is mainly laid to lawn, is a particularly private space and contains a newly constructed home office. To the front, there is a large gated shingle driveway, offering parking for multiple vehicles and side access to the rear. Additionally, there is a separate garage.