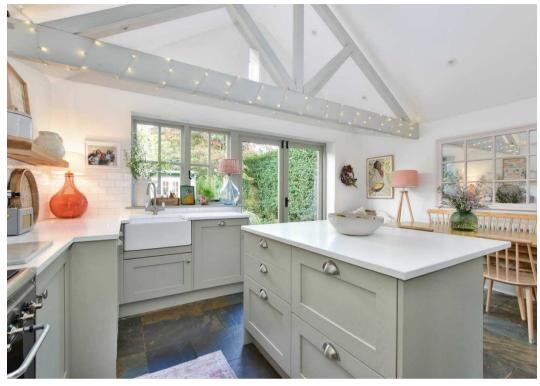

### Chipperfield, Kings Langley

Being sold without the complications of an onward chain is this beautiful brick and flint character cottage in one of the best positions within the village of Chipperfield. Centrally located with views directly over Chipperfield Common, this is the perfect location for those seeking a rural lifestyle. Offering scenic walks, country pubs and a fantastic rural community all on your doorstep. The house itself has been sympathetically remodelled and improved by the current owner, who has refitted the kitchen, bathroom and quest W/C within the last 12 months to a very high specification. Having been tastefully decorated throughout, much of the character has been retained, with large floorboards, wood burning stove and traditional doors.You enter the house and are greeted by a functional boot room and quest W/C, which leads on to the beautiful and bright kitchen/diner. This impressive room boasts vaulted ceilings and double doors flowing directly out to the garden, giving it a wonderful sense of space and light. The kitchen itself has been refitted in a classic shaker style, with natural stone worktops, pantry cupboard and a number of integrated appliances, including a range cooker. Additionally, there is a comfortable living/dining room and a beautifully refitted bathroom with freestanding bath and separate shower cubicle. To the first floor, there are two well appointed bedrooms, with the master bedroom boasting beautiful views over the Common, integrated wardrobes and traditional wooden panelling.