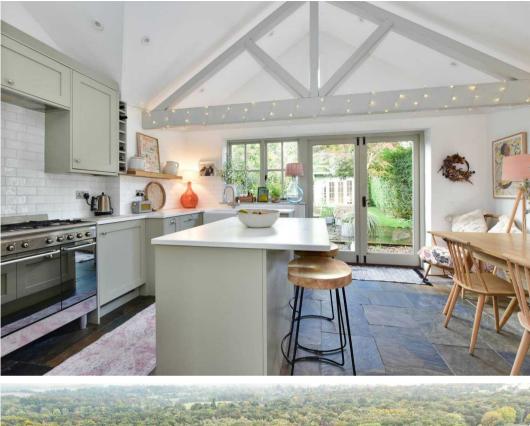

### Chipperfield, Kings Langley

Being sold without the complications of an onward chain is this beautiful brick and flint character cottage in one of the best positions within the village of Chipperfield. Centrally located with views directly over Chipperfield Common, this is the perfect location for those seeking a rural lifestyle. Offering scenic walks, country pubs and a fantastic rural community all on your doorstep. The house itself has been sympathetically remodelled and improved by the current owner, who has refitted the kitchen, bathroom and quest W/C within the last 12 months to a very high specification. Having been tastefully decorated throughout, much of the character has been retained, with large floorboards, wood burning stove and traditional doors.You enter the house and are greeted by a functional boot room and quest W/C, which leads on to the beautiful and bright kitchen/diner. This impressive room boasts vaulted ceilings and double doors flowing directly out to the garden, giving it a wonderful sense of space and light. The kitchen itself has been refitted in a classic shaker style, with natural stone worktops, pantry cupboard and a number of integrated appliances, including a range cooker. Additionally, there is a comfortable living/dining room and a beautifully refitted bathroom with freestanding bath and separate shower cubicle. To the first floor, there are two well appointed bedrooms, with the master bedroom boasting beautiful views over the Common, integrated wardrobes and traditional wooden panelling.