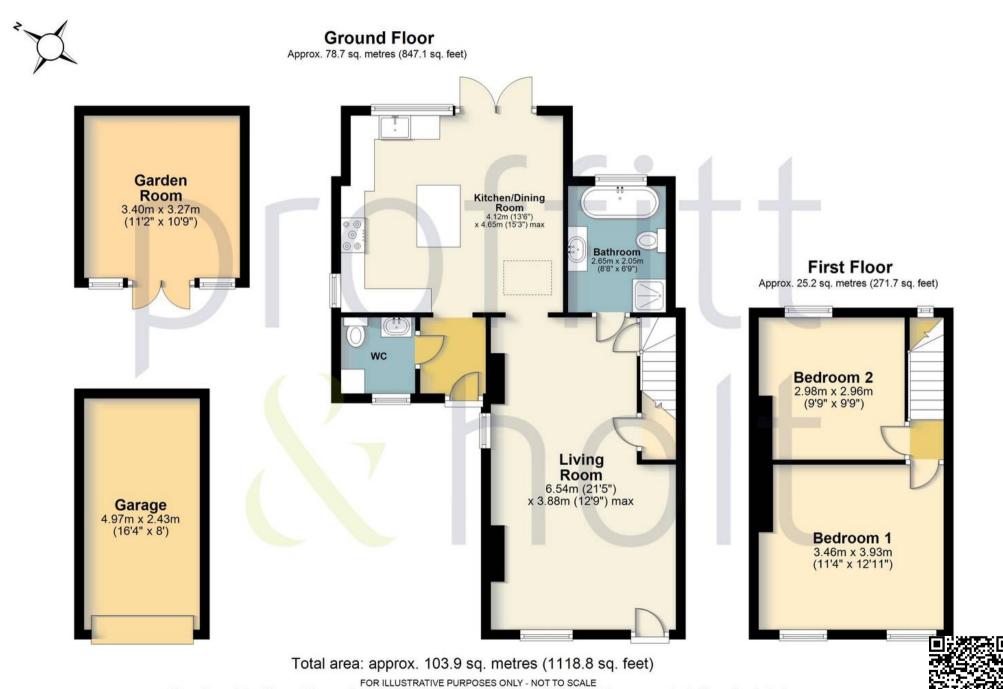

### Chipperfield, Kings Langley

Being sold without the complications of an onward chain is this beautiful brick and flint character cottage in one of the best positions within the village of Chipperfield. Centrally located with views directly over Chipperfield Common, this is the perfect location for those seeking a rural lifestyle. Offering scenic walks, country pubs and a fantastic rural community all on your doorstep. The house itself has been sympathetically remodelled and improved by the current owner, who has refitted the kitchen, bathroom and quest W/C within the last 12 months to a very high specification. Having been tastefully decorated throughout, much of the character has been retained, with large floorboards, wood burning stove and traditional doors.You enter the house and are greeted by a functional boot room and quest W/C, which leads on to the beautiful and bright kitchen/diner. This impressive room boasts vaulted ceilings and double doors flowing directly out to the garden, giving it a wonderful sense of space and light. The kitchen itself has been refitted in a classic shaker style, with natural stone worktops, pantry cupboard and a number of integrated appliances, including a range cooker. Additionally, there is a comfortable living/dining room and a beautifully refitted bathroom with freestanding bath and separate shower cubicle. To the first floor, there are two well appointed bedrooms, with the master bedroom boasting beautiful views over the Common, integrated wardrobes and traditional wooden panelling.

Externally, the property excels. The rear garden, which is mainly laid to lawn, is a particularly private space and contains a newly constructed home office. To the front, there is a large gated shingle driveway, offering parking for multiple vehicles and side access to the rear. Additionally, there is a separate garage.

The position and size of doors, windows, appliances and other features are approximate only. Total area includes garages and outbuildings - Unauthorised

reproduction prohibited.

Plan produced using PlanUp.