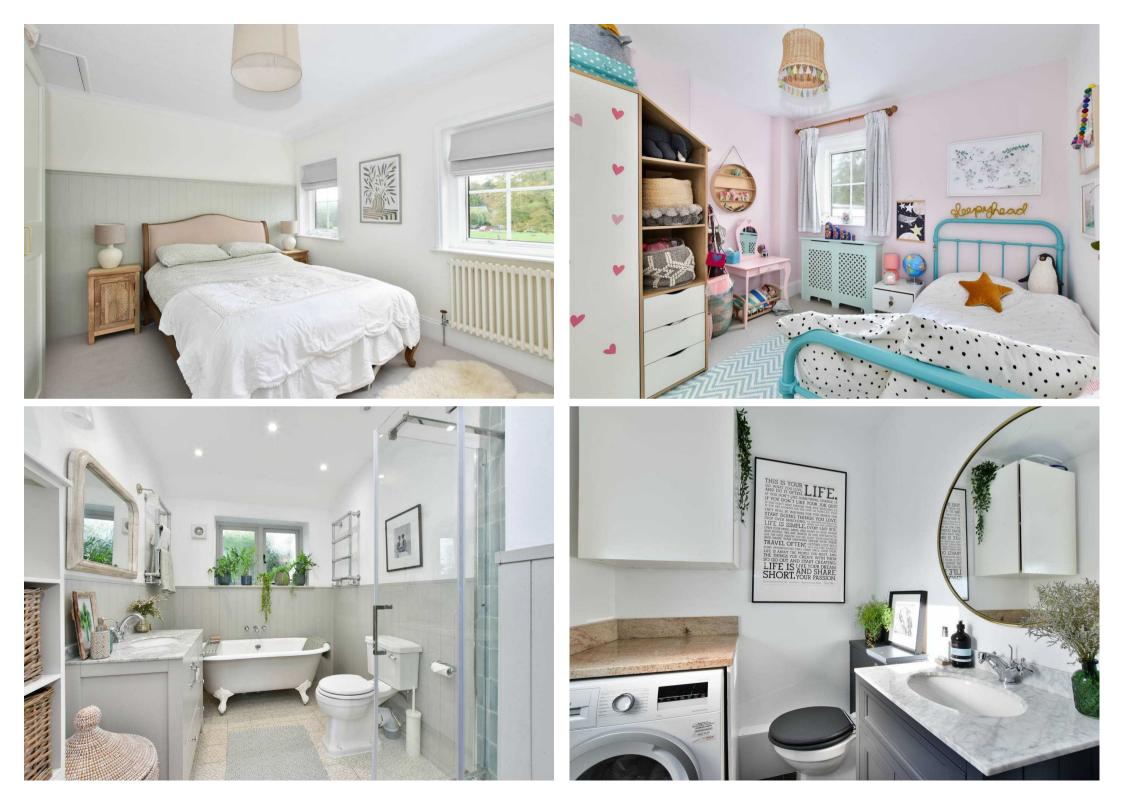

### Chipperfield, Kings Langley

Being sold without the complications of an onward chain is this beautiful brick and flint character cottage in one of the best positions within the village of Chipperfield. Centrally located with views directly over Chipperfield Common, this is the perfect location for those seeking a rural lifestyle. Offering scenic walks, country pubs and a fantastic rural community all on your doorstep. The house itself has been sympathetically remodelled and improved by the current owner, who has refitted the kitchen, bathroom and quest W/C within the last 12 months to a very high specification. Having been tastefully decorated throughout, much of the character has been retained, with large floorboards, wood burning stove and traditional doors.You enter the house and are greeted by a functional boot room and quest W/C, which leads on to the beautiful and bright kitchen/diner. This impressive room boasts vaulted ceilings and double doors flowing directly out to the garden, giving it a wonderful sense of space and light. The kitchen itself has been refitted in a classic shaker style, with natural stone worktops, pantry cupboard and a number of integrated appliances, including a range cooker. Additionally, there is a comfortable living/dining room and a beautifully refitted bathroom with freestanding bath and separate shower cubicle. To the first floor, there are two well appointed bedrooms, with the master bedroom boasting beautiful views over the Common, integrated wardrobes and traditional wooden panelling.