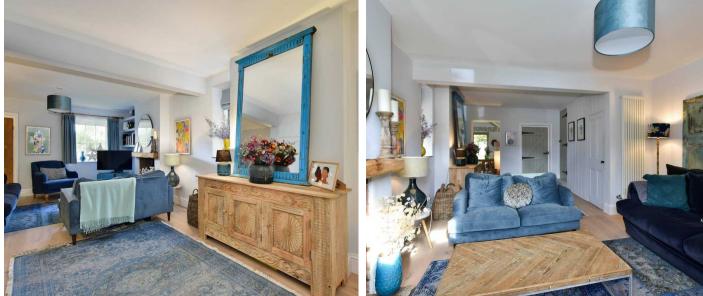

### Chipperfield, Kings Langley

Being sold without the complications of an onward chain is this beautiful brick and flint character cottage in one of the best positions within the village of Chipperfield. Centrally located with views directly over Chipperfield Common, this is the perfect location for those seeking a rural lifestyle. Offering scenic walks, country pubs and a fantastic rural community all on your doorstep. The house itself has been sympathetically remodelled and improved by the current owner, who has refitted the kitchen, bathroom and quest W/C within the last 12 months to a very high specification. Having been tastefully decorated throughout, much of the character has been retained, with large floorboards, wood burning stove and traditional doors.You enter the house and are greeted by a functional boot room and quest W/C, which leads on to the beautiful and bright kitchen/diner. This impressive room boasts vaulted ceilings and double doors flowing directly out to the garden, giving it a wonderful sense of space and light. The kitchen itself has been refitted in a classic shaker style, with natural stone worktops, pantry cupboard and a number of integrated appliances, including a range cooker. Additionally, there is a comfortable living/dining room and a beautifully refitted bathroom with freestanding bath and separate shower cubicle. To the first floor, there are two well appointed bedrooms, with the master bedroom boasting beautiful views over the Common, integrated wardrobes and traditional wooden panelling.