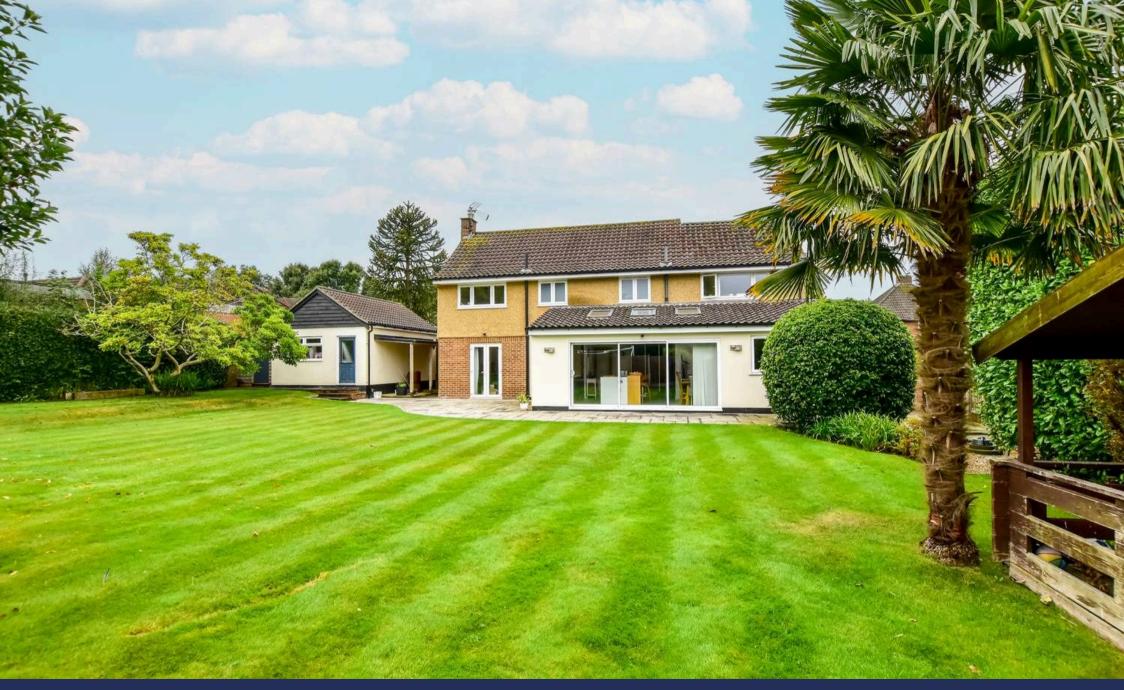

Internally, the accommodation is thoughtfully laid out for family living and briefly consists of a welcoming entrance hall with coat cupboard and downstairs WC, and a comfortable dual aspect living room featuring a stove fireplace and with doors connecting you directly to the garden. There is also a separate family room, study / fifth bedroom and spacious kitchen. The kitchen itself is a beautiful and bright space, with a number of skylights and large sliding doors flooding the room with light. It has been fitted in a contemporary handleless design with plenty of cupboard and worktop space, whilst the island unit with breakfast bar makes this a lovely and sociable space. The array of integrated appliances comprises a highlevel double oven, a five-zone induction hob with an extractor, as well as a dishwasher. A sizeable utility room sits adjacent, adding further convenience to this family home. To the first floor there are four well-proportioned double bedrooms and a refitted family bathroom. A number of the bedrooms offer fitted wardrobes, whilst the dual aspect Master room also has the benefit of a tastefully refitted en suite.

The property is equipped with a fitted alarm system and cameras for security as well as an EV Charger. Externally, the property excels with ample parking to the front for multiple vehicles, with the additional benefit of a generous garage. Whilst to the rear, the garden is both generous in size with a large paved patio directly to the rear, a well-manicured lawn and a summer house. There is also an good sized workshop, accessible from the front or rear of the property.

For those looking to further enhance the property and create their dream home, there is significant potential to extend (STPP).