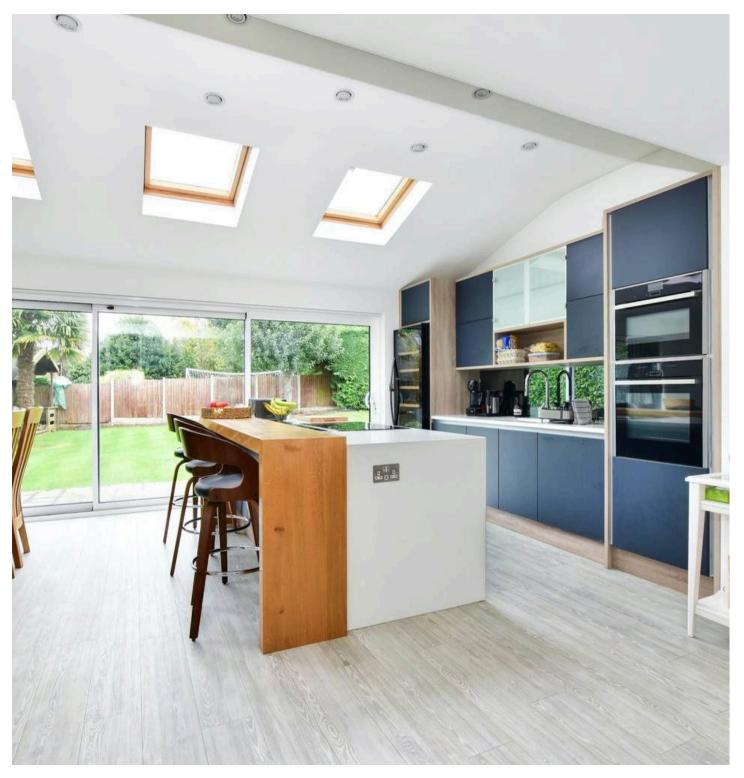

Internally, the accommodation is thoughtfully laid out for family living and briefly consists of a welcoming entrance hall with coat cupboard and downstairs WC, and a comfortable dual aspect living room featuring a stove fireplace and with doors connecting you directly to the garden. There is also a separate family room, study / fifth bedroom and spacious kitchen. The kitchen itself is a beautiful and bright space, with a number of skylights and large sliding doors flooding the room with light. It has been fitted in a contemporary handleless design with plenty of cupboard and worktop space, whilst the island unit with breakfast bar makes this a lovely and sociable space. The array of integrated appliances comprises a highlevel double oven, a five-zone induction hob with an extractor, as well as a dishwasher. A sizeable utility room sits adjacent, adding further convenience to this family home. To the first floor there are four well-proportioned double bedrooms and a refitted family bathroom. A number of the bedrooms offer fitted wardrobes, whilst the dual aspect Master room also has the benefit of a tastefully refitted en suite.