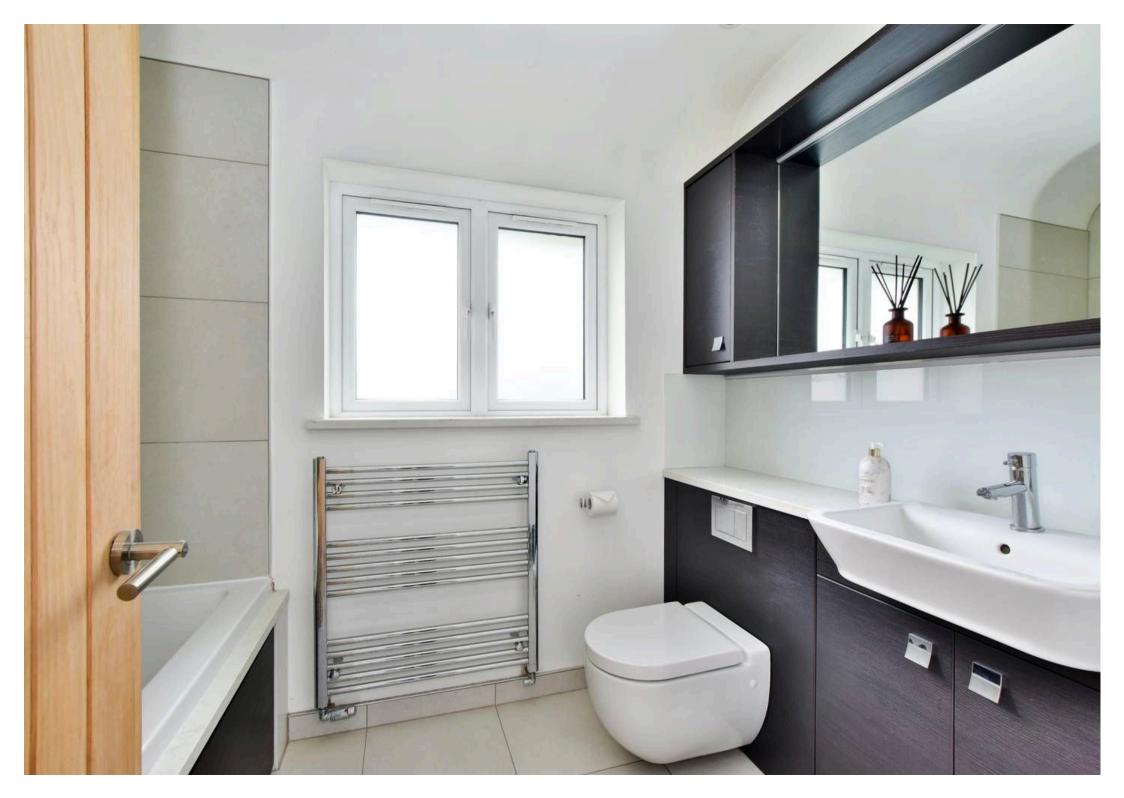

Internally, the accommodation is thoughtfully laid out for family living and briefly consists of a welcoming entrance hall with coat cupboard and downstairs WC, and a comfortable dual aspect living room featuring a stove fireplace and with doors connecting you directly to the garden. There is also a separate family room, study / fifth bedroom and spacious kitchen. The kitchen itself is a beautiful and bright space, with a number of skylights and large sliding doors flooding the room with light. It has been fitted in a contemporary handleless design with plenty of cupboard and worktop space, whilst the island unit with breakfast bar makes this a lovely and sociable space. The array of integrated appliances comprises a highlevel double oven, a five-zone induction hob with an extractor, as well as a dishwasher. A sizeable utility room sits adjacent, adding further convenience to this family home. To the first floor there are four well-proportioned double bedrooms and a refitted family bathroom. A number of the bedrooms offer fitted wardrobes, whilst the dual aspect Master room also has the benefit of a tastefully refitted en suite.