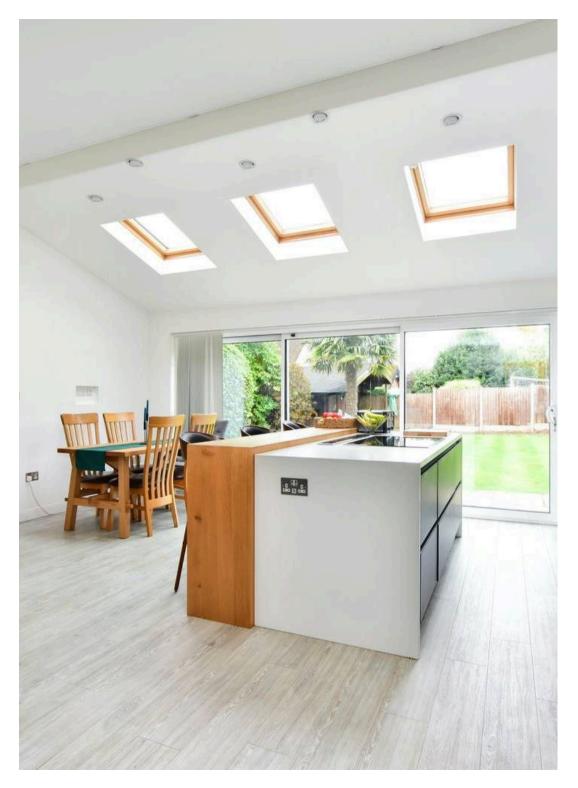

Internally, the accommodation is thoughtfully laid out for family living and briefly consists of a welcoming entrance hall with coat cupboard and downstairs WC, and a comfortable dual aspect living room featuring a stove fireplace and with doors connecting you directly to the garden. There is also a separate family room, study / fifth bedroom and spacious kitchen. The kitchen itself is a beautiful and bright space, with a number of skylights and large sliding doors flooding the room with light. It has been fitted in a contemporary handleless design with plenty of cupboard and worktop space, whilst the island unit with breakfast bar makes this a lovely and sociable space. The array of integrated appliances comprises a highlevel double oven, a five-zone induction hob with an extractor, as well as a dishwasher. A sizeable utility room sits adjacent, adding further convenience to this family home. To the first floor there are four well-proportioned double bedrooms and a refitted family bathroom. A number of the bedrooms offer fitted wardrobes, whilst the dual aspect Master room also has the benefit of a tastefully refitted en suite.