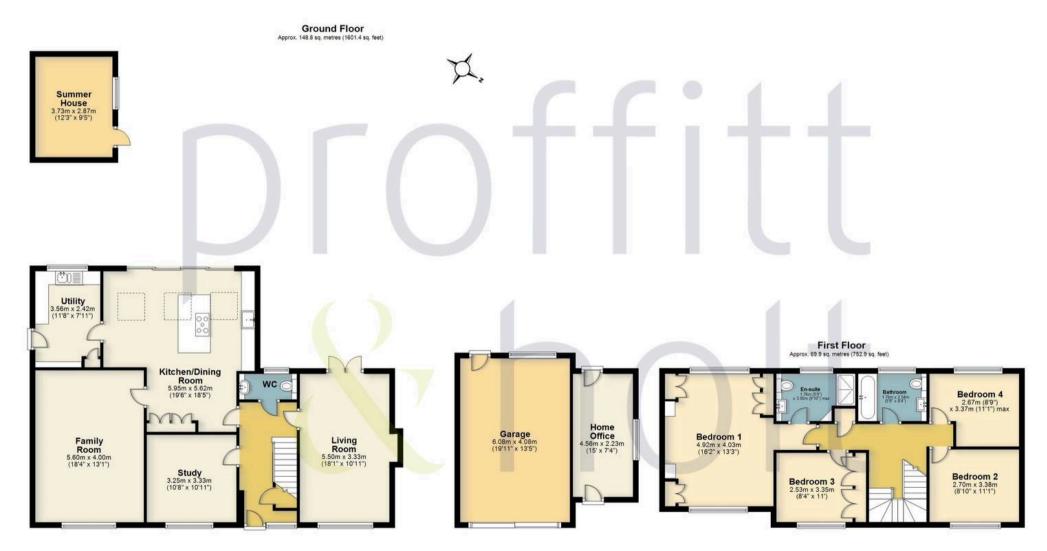

Internally, the accommodation is thoughtfully laid out for family living and briefly consists of a welcoming entrance hall with coat cupboard and downstairs WC, and a comfortable dual aspect living room featuring a stove fireplace and with doors connecting you directly to the garden. There is also a separate family room, study / fifth bedroom and spacious kitchen. The kitchen itself is a beautiful and bright space, with a number of skylights and large sliding doors flooding the room with light. It has been fitted in a contemporary handleless design with plenty of cupboard and worktop space, whilst the island unit with breakfast bar makes this a lovely and sociable space. The array of integrated appliances comprises a highlevel double oven, a five-zone induction hob with an extractor, as well as a dishwasher. A sizeable utility room sits adjacent, adding further convenience to this family home. To the first floor there are four well-proportioned double bedrooms and a refitted family bathroom. A number of the bedrooms offer fitted wardrobes, whilst the dual aspect Master room also has the benefit of a tastefully refitted en suite.

The property is equipped with a fitted alarm system and cameras for security as well as an EV Charger. Externally, the property excels with ample parking to the front for multiple vehicles, with the additional benefit of a generous garage. Whilst to the rear, the garden is both generous in size with a large paved patio directly to the rear, a well-manicured lawn and a summer house. There is also an good sized workshop, accessible from the front or rear of the property.