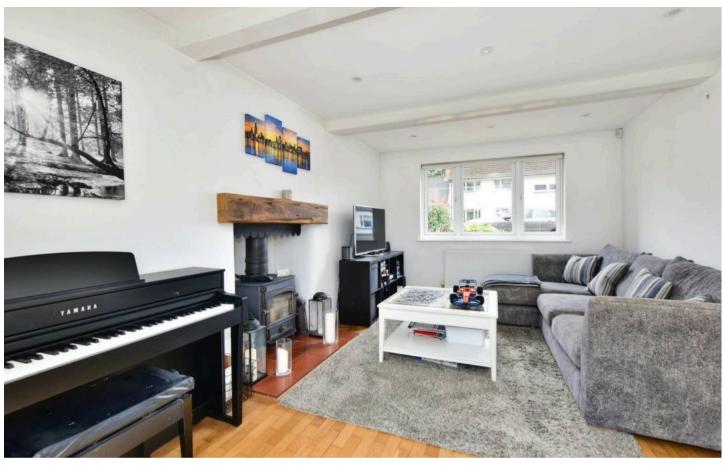

Internally, the accommodation is thoughtfully laid out for family living and briefly consists of a welcoming entrance hall with coat cupboard and downstairs WC, and a comfortable dual aspect living room featuring a stove fireplace and with doors connecting you directly to the garden. There is also a separate family room, study / fifth bedroom and spacious kitchen. The kitchen itself is a beautiful and bright space, with a number of skylights and large sliding doors flooding the room with light. It has been fitted in a contemporary handleless design with plenty of cupboard and worktop space, whilst the island unit with breakfast bar makes this a lovely and sociable space. The array of integrated appliances comprises a highlevel double oven, a five-zone induction hob with an extractor, as well as a dishwasher. A sizeable utility room sits adjacent, adding further convenience to this family home. To the first floor there are four well-proportioned double bedrooms and a refitted family bathroom. A number of the bedrooms offer fitted wardrobes, whilst the dual aspect Master room also has the benefit of a tastefully refitted en suite.