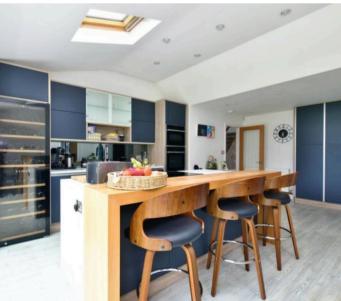

Internally, the accommodation is thoughtfully laid out for family living and briefly consists of a welcoming entrance hall with coat cupboard and downstairs WC, and a comfortable dual aspect living room featuring a stove fireplace and with doors connecting you directly to the garden. There is also a separate family room, study / fifth bedroom and spacious kitchen. The kitchen itself is a beautiful and bright space, with a number of skylights and large sliding doors flooding the room with light. It has been fitted in a contemporary handleless design with plenty of cupboard and worktop space, whilst the island unit with breakfast bar makes this a lovely and sociable space. The array of integrated appliances comprises a highlevel double oven, a five-zone induction hob with an extractor, as well as a dishwasher. A sizeable utility room sits adjacent, adding further convenience to this family home. To the first floor there are four well-proportioned double bedrooms and a refitted family bathroom. A number of the bedrooms offer fitted wardrobes, whilst the dual aspect Master room also has the benefit of a tastefully refitted en suite.