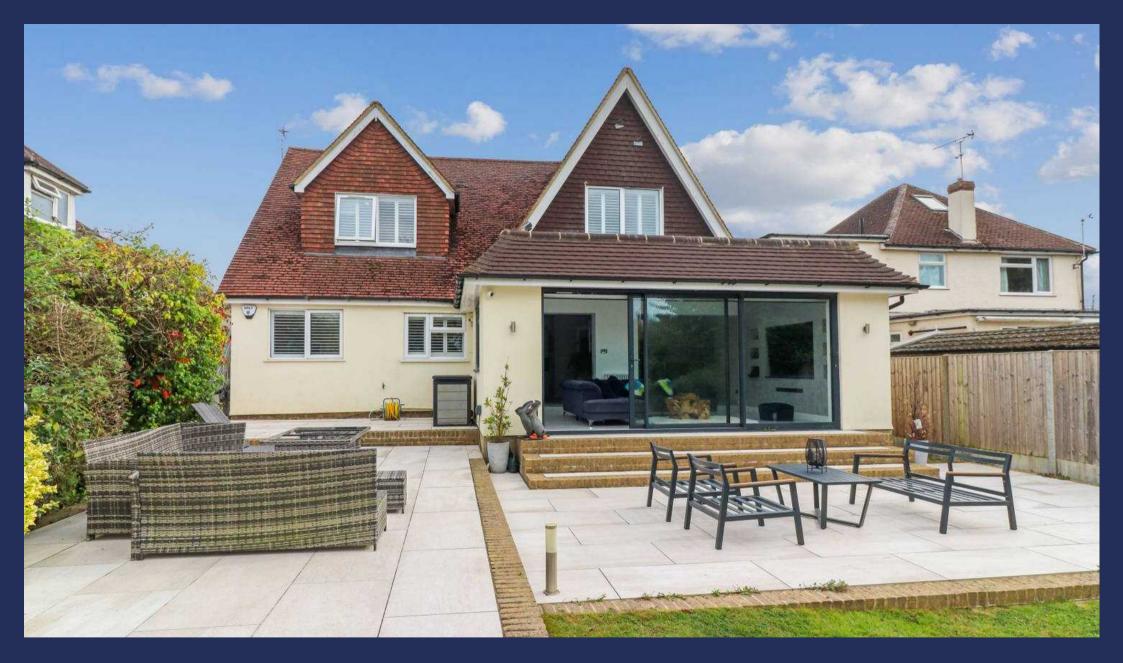

To the rear the garden is a real feature of this property and boasts an expansive lawn as well as a generous paved patio seating area ideal for entertaining. To the rear there is a further outbuilding and covered area (currently consisting of a hot tub) and further living accommodation ideal for those wishing to work from home or use as an additional entertaining space, complete with bar, gym area and sauna.