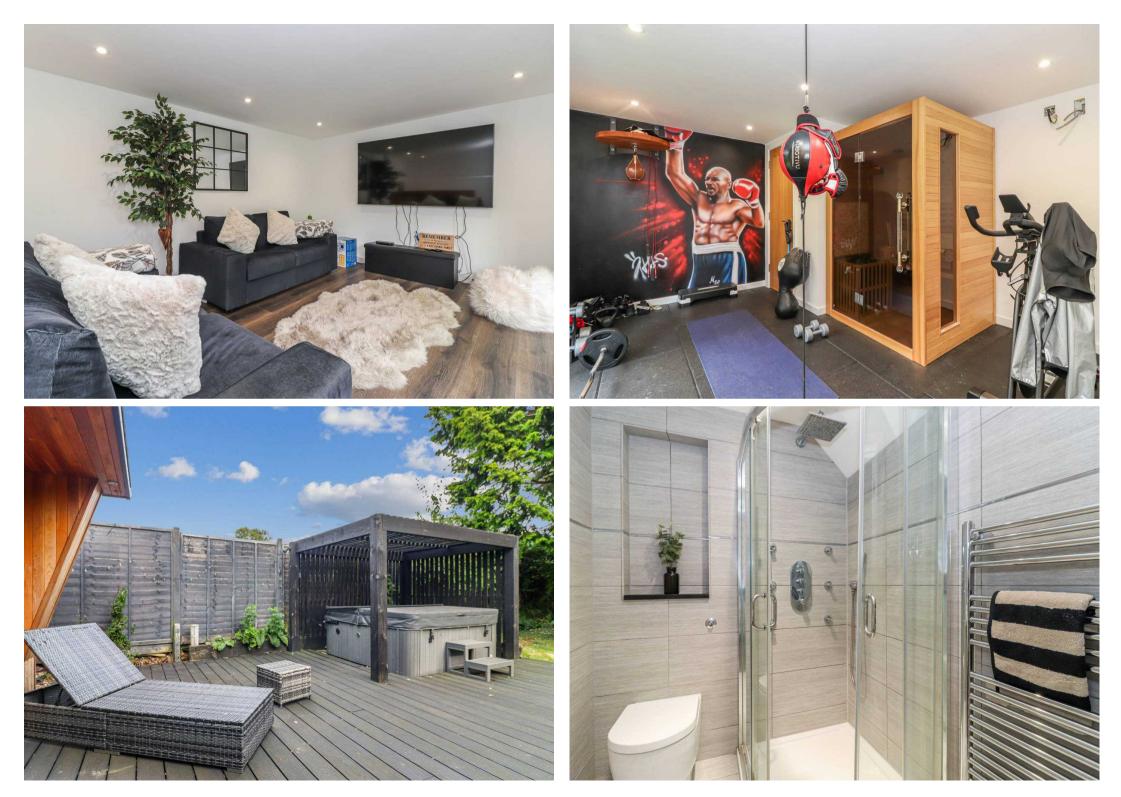

To the rear the garden is a real feature of this property and boasts an expansive lawn as well as a generous paved patio seating area ideal for entertaining. To the rear there is a further outbuilding and covered area (currently consisting of a hot tub) and further living accommodation ideal for those wishing to work from home or use as an additional entertaining space, complete with bar, gym area and sauna.

Tenure: Freehold

- Four/Five Bedrooms
- Detached
- Fully Modernised
- Underfloor Heating
- Beautifully Presented
- Generous Rear Garden
- Outbuilding with Gym and Sauna
- West Side of Kings Langley