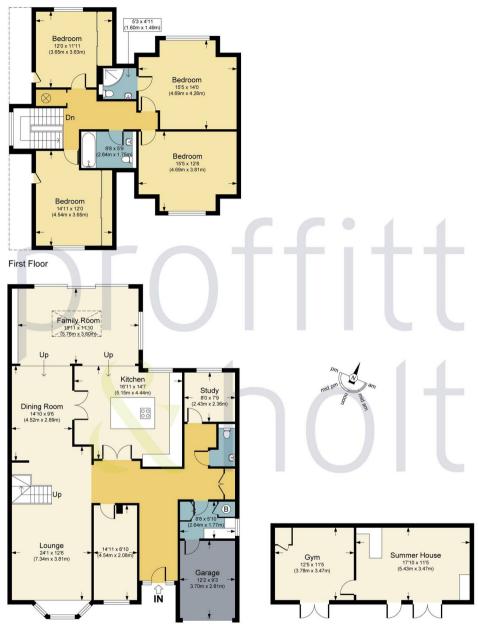

Ground Floor

Outbuilding

CHIPPERFIELD ROAD, WD4

APPROX. GROSS INTERNAL FLOOR AREA 2783.97 SQ FT / 258.64 SQ M. INC. GARAGE / OUTBUILDING PHOLTKL: THIS IMAGE IS ILLUSTRATIVE ONLY - NOT TO SCALE: COPYRIGHT: THE IMAGE TAILOR LTD. 2024.