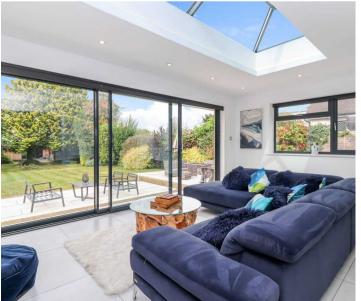

The property has been tastefully modernised throughout and offers a wealth of both versatile and flexible accommodation comprising a generous reception hallway, playroom/additional reception room or study, living room, dining room, open plan kitchen/breakfast room which opens onto a spacious family room with doors opening out to the rear garden, a study, downstairs wc and utility to the ground floor.

To the rear the garden is a real feature of this property and boasts an expansive lawn as well as a generous paved patio seating area ideal for entertaining. To the rear there is a further outbuilding and covered area (currently consisting of a hot tub) and further living accommodation ideal for those wishing to work from home or use as an additional entertaining space, complete with bar, gym area and sauna.