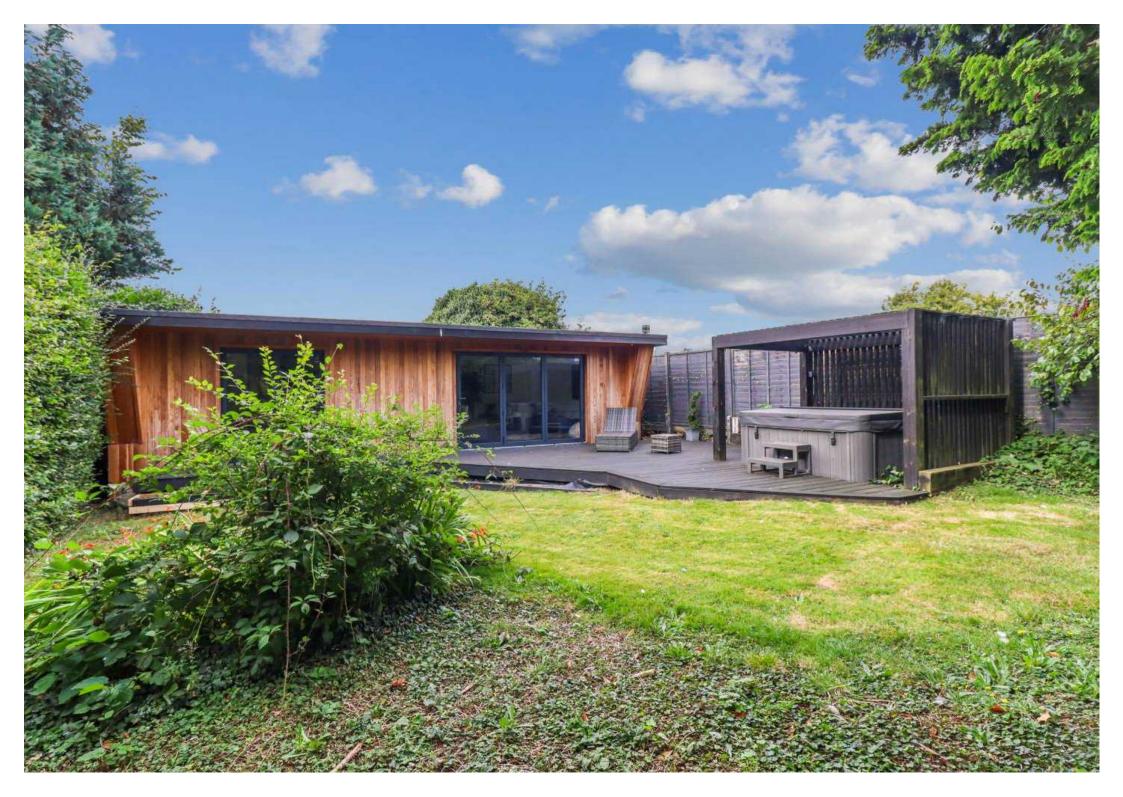

To the rear the garden is a real feature of this property and boasts an expansive lawn as well as a generous paved patio seating area ideal for entertaining. To the rear there is a further outbuilding and covered area (currently consisting of a hot tub) and further living accommodation ideal for those wishing to work from home or use as an additional entertaining space, complete with bar, gym area and sauna.

Tenure: Freehold

- Four/Five Bedrooms
- Detached
- Fully Modernised
- Underfloor Heating
- Beautifully Presented
- Generous Rear Garden
- Outbuilding with Gym and Sauna
- West Side of Kings Langley