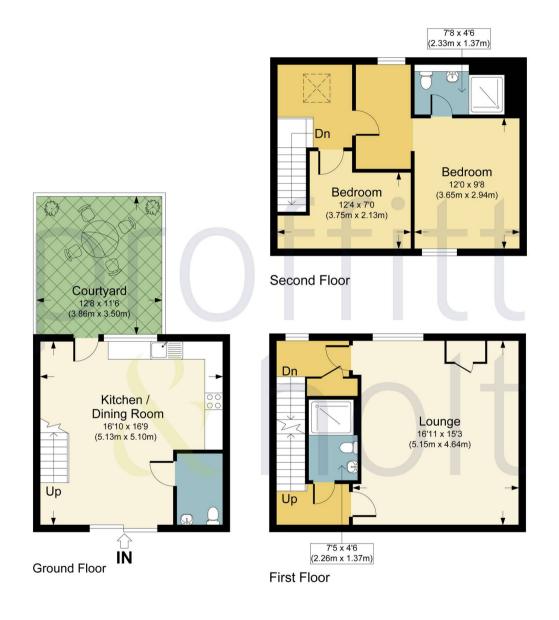

Tenure: Freehold

EPC Energy Efficiency Rating: B

EPC Environmental Impact Rating:

8 X X

Two Bedrooms

Brand New Exclusive Development of Four Homes

Set Over Three Floors

Private Garden

2 Bathrooms

Ground Floor Guest WC

Off Kings Langley High Street

Convenient Location

Allocated Parking

Electric Car Charging Points

High Specification

PLOT 1, 16 HEMPSTEAD ROAD WD4