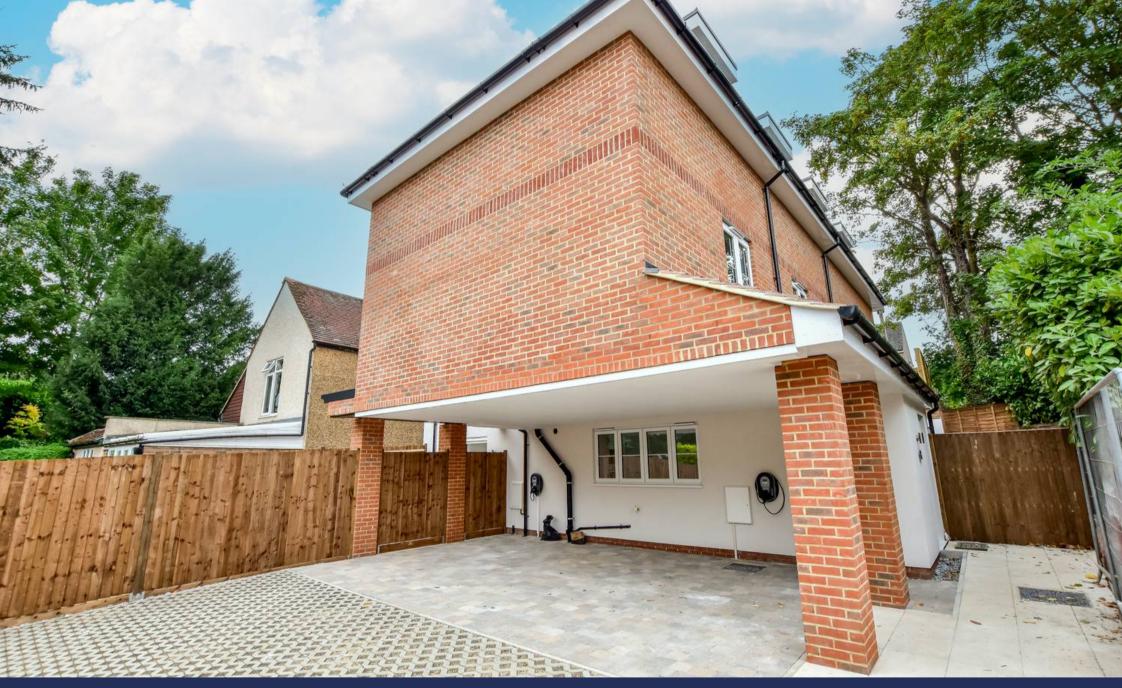

## Plot 1, 16 Hempstead Road

, Kings Langley

Located just off the village High Street and within close proximity to all local amenities, as well as highly regarded local schooling and excellent commuter links including the M1, M25, A41 and Kings Langley train station, are these four brand new, semi-detached homes, finished to a high specification within a small and exclusive development. Each property comes with allocated parking and an electric car charging point.

Tenure: Freehold

EPC Energy Efficiency Rating: B

EPC Environmental Impact Rating:

8 X X

Two Bedrooms

Brand New Exclusive Development of Four Homes

Set Over Three Floors

Private Garden

2 Bathrooms

Ground Floor Guest WC

Off Kings Langley High Street

Convenient Location

Allocated Parking

Electric Car Charging Points

High Specification

PLOT 1, 16 HEMPSTEAD ROAD WD4