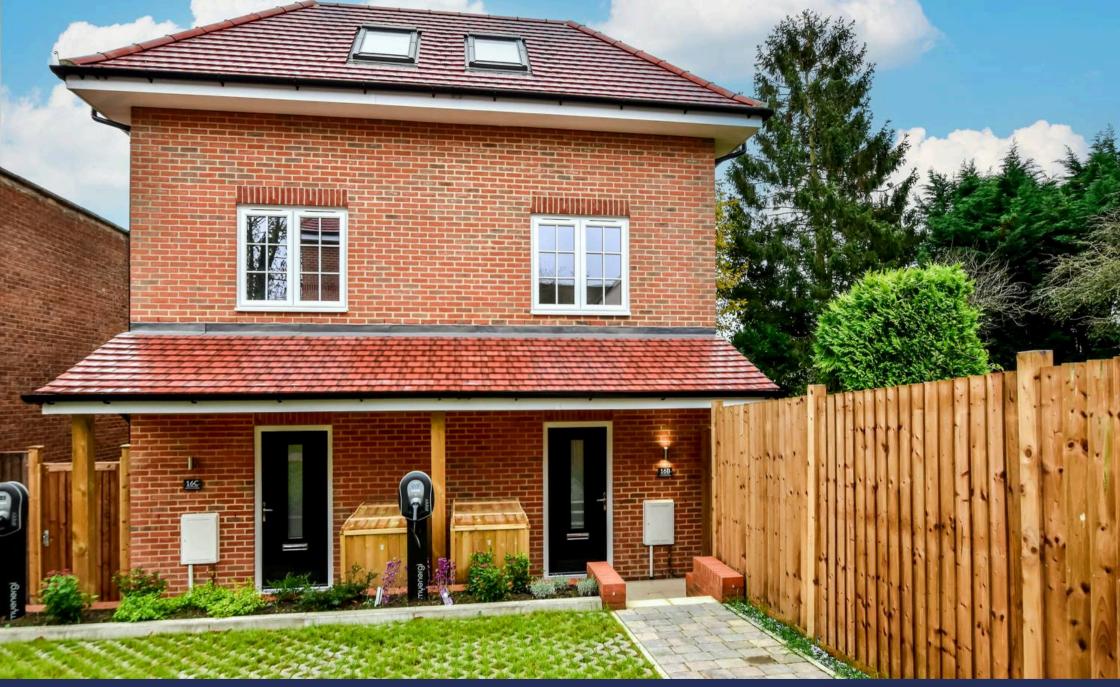

## Hempstead Road

Kings Langley

Located just off the village High Street and within close proximity to all local amenities, as well as highly regarded local schooling and excellent commuter links including the Ml, M25, A41 and Kings Langley train station, are these four brand new, semi-detached homes, finished to a high specification within a small and exclusive development. Each property comes with allocated parking and an electric car charging point.

Externally, the properties boast low maintenance and private gardens and there are allocated parking available for both plots three and four as well as a visitors space.

PREDICTED EPC - EER: B

To fully appreciate what these rarely available properties offer, please contact leading local agent Proffitt and Holt.

Council Tax band: TBD

Tenure: Freehold

EPC Energy Efficiency Rating: B

- Two Bedrooms Plus Study
- Brand New Exclusive Gated Development of Four Homes
- Set Over Three Floors
- Private Garden
- Two Bathrooms
- Ground Floor Guest WC
- Electric Car Charging Points
- Convenient Location Off Kings Langley High Street
- High Specification