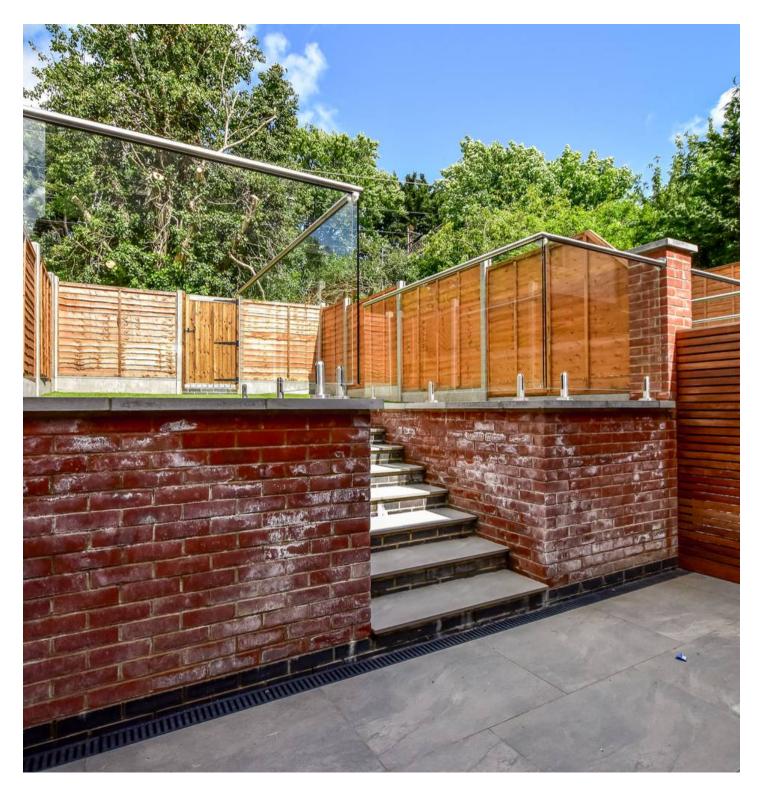

# 117d Primrose Hill

, Kings Langley

Located within walking distance of Kings Langley Railway Station (0.7 miles) is this brand new three bedroom, two bathroom, semi-detached family home, offering accommodation arranged over three floors, whilst benefitting from a private rear garden and off street parking for two vehicles. EER: TBC Three Rivers Council Tax Band: E