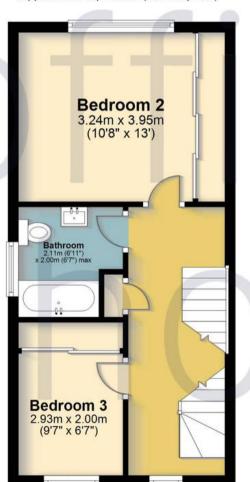

#### **First Floor**

Approx. 33.5 sq. metres (360.4 sq. feet)

### Second Floor

Approx. 21.5 sq. metres (231.7 sq. feet)

Total area: approx. 92.5 sq. metres (995.3 sq. feet)

FOR ILLUSTRATIVE PURPOSES ONLY - NOT TO SCALE

The position and size of doors, windows, appliances and other features are approximate only. Total area includes garages and outbuildings Unauthorised reproduction prohibited.