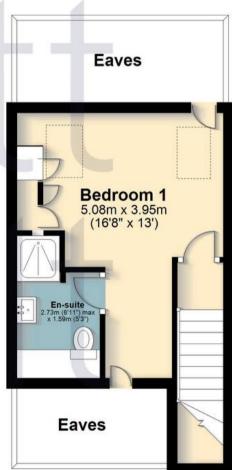

### Second Floor

Approx. 21.5 sq. metres (231.7 sq. feet)

Total area: approx. 92.5 sq. metres (995.3 sq. feet)

FOR ILLUSTRATIVE PURPOSES ONLY - NOT TO SCALE

The position and size of doors, windows, appliances and other features are approximate only. Total area includes garages and outbuildings Unauthorised reproduction prohibited.

Plan produced using PlanUp.