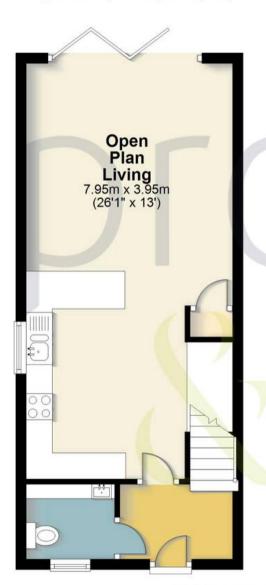

#### **Ground Floor**

Approx. 37.5 sq. metres (403.2 sq. feet)

#### **First Floor**

Approx. 33.5 sq. metres (360.4 sq. feet)