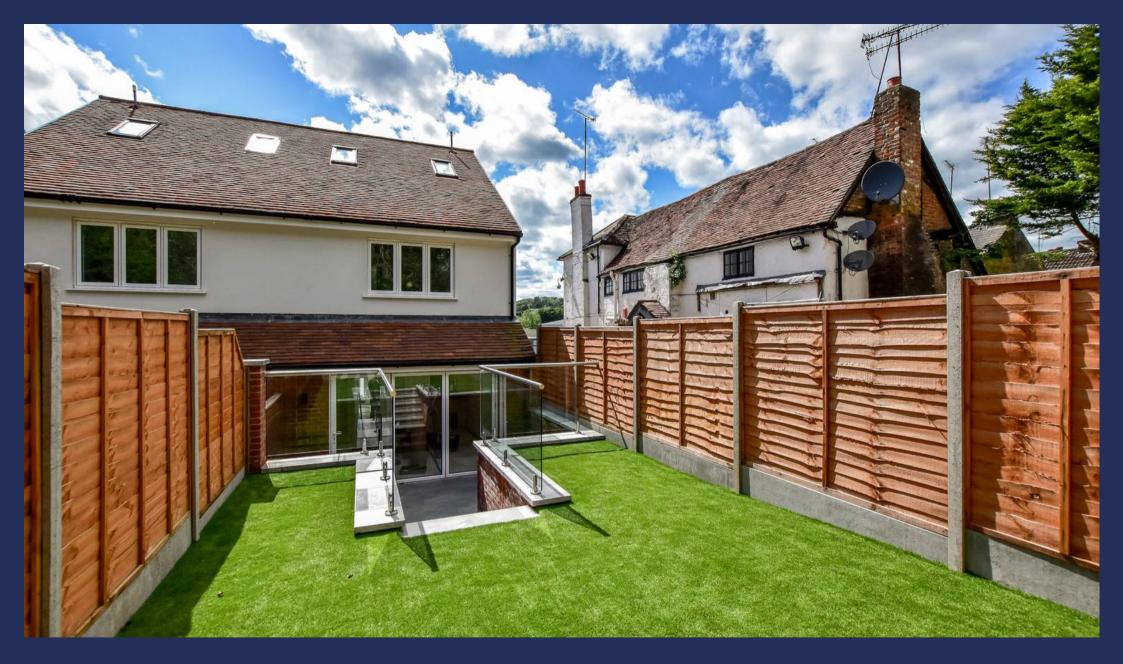

# 117d Primrose Hill

, Kings Langley

Located within walking distance of Kings Langley Railway Station (0.7 miles) is this brand new three bedroom, two bathroom, semi-detached family home, offering accommodation arranged over three floors, whilst benefitting from a private rear garden and off street parking for two vehicles. EER: TBC Three Rivers Council Tax Band: E