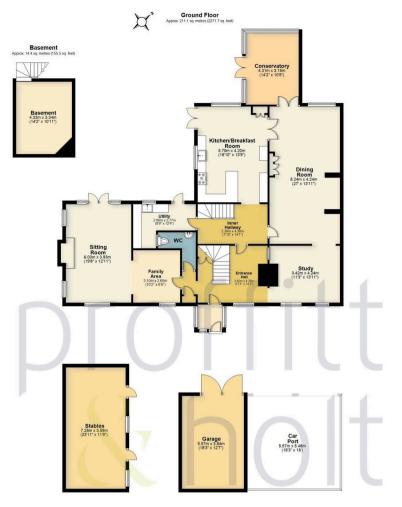

The ground floor reception area is versatile which includes a sitting room, study, family area and dining room. The dining area opens onto a bespoke hardwood conservatory with doors opening onto a south westerly terrace, whilst the main sitting room is located to the south of the house and is triple aspect with a feature brick open fireplace. The kitchen/breakfast room provides a homely hub to the house and is comprehensively fitted with a matching range of Shaker style wall and floor units. There is also a generous inner hall with access to the utility room and cellar. At first floor the accommodation is set out with the master suite to the south side including a dressing area and en suite bathroom. The guest bedroom with en suite bathroom.