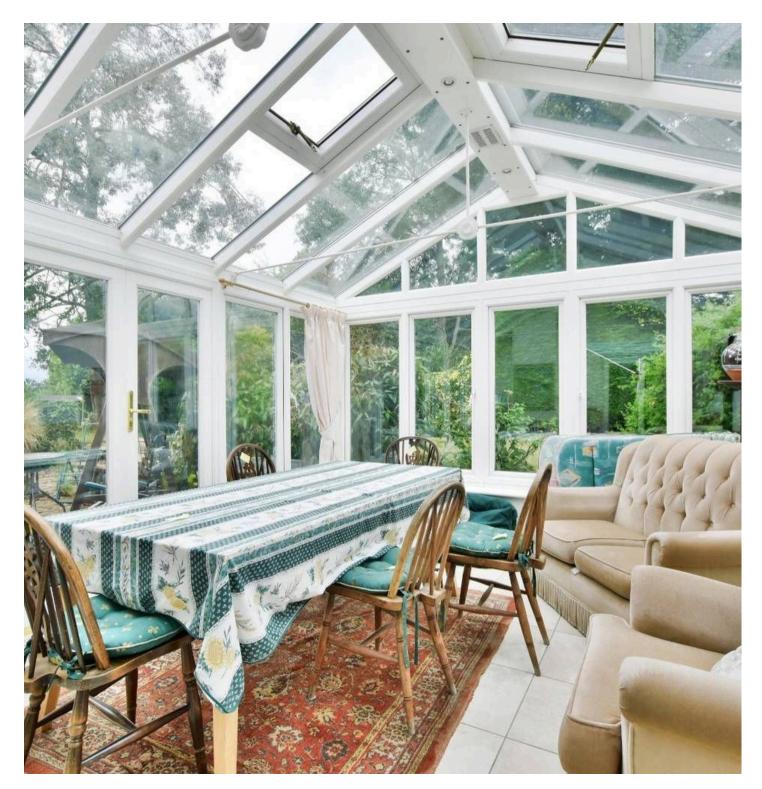

The ground floor reception area is versatile which includes a sitting room, study, family area and dining room. The dining area opens onto a bespoke hardwood conservatory with doors opening onto a south westerly terrace, whilst the main sitting room is located to the south of the house and is triple aspect with a feature brick open fireplace. The kitchen/breakfast room provides a homely hub to the house and is comprehensively fitted with a matching range of Shaker style wall and floor units. There is also a generous inner hall with access to the utility room and cellar. At first floor the accommodation is set out with the master suite to the south side including a dressing area and en suite bathroom. The guest bedroom with en suite bathroom.