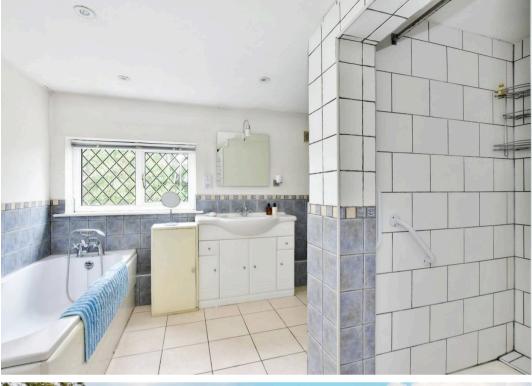

The ground floor reception area is versatile which includes a sitting room, study, family area and dining room. The dining area opens onto a bespoke hardwood conservatory with doors opening onto a south westerly terrace, whilst the main sitting room is located to the south of the house and is triple aspect with a feature brick open fireplace. The kitchen/breakfast room provides a homely hub to the house and is comprehensively fitted with a matching range of Shaker style wall and floor units. There is also a generous inner hall with access to the utility room and cellar. At first floor the accommodation is set out with the master suite to the south side including a dressing area and en suite bathroom. The guest bedroom with en suite bathroom.