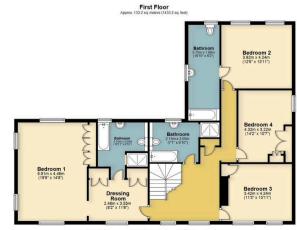

The ground floor reception area is versatile which includes a sitting room, study, family area and dining room. The dining area opens onto a bespoke hardwood conservatory with doors opening onto a south westerly terrace, whilst the main sitting room is located to the south of the house and is triple aspect with a feature brick open fireplace. The kitchen/breakfast room provides a homely hub to the house and is comprehensively fitted with a matching range of Shaker style wall and floor units. There is also a generous inner hall with access to the utility room and cellar. At first floor the accommodation is set out with the master suite to the south side including a dressing area and en suite bathroom. The guest bedroom with en suite bathroom.