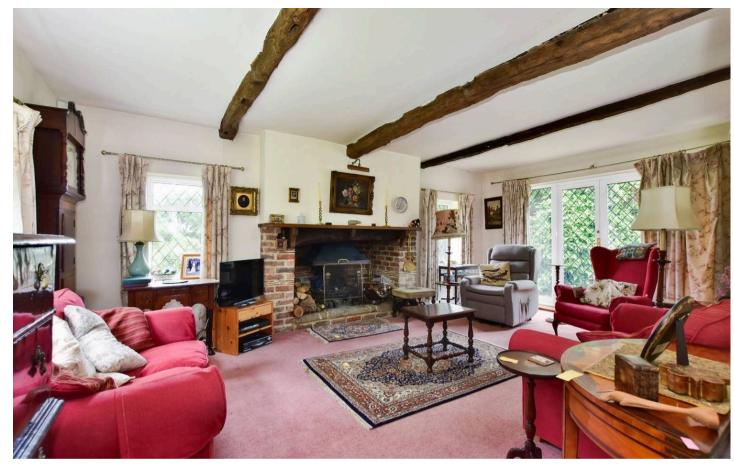

The ground floor reception area is versatile which includes a sitting room, study, family area and dining room. The dining area opens onto a bespoke hardwood conservatory with doors opening onto a south westerly terrace, whilst the main sitting room is located to the south of the house and is triple aspect with a feature brick open fireplace. The kitchen/breakfast room provides a homely hub to the house and is comprehensively fitted with a matching range of Shaker style wall and floor units. There is also a generous inner hall with access to the utility room and cellar. At first floor the accommodation is set out with the master suite to the south side including a dressing area and en suite bathroom. The guest bedroom with en suite bathroom.