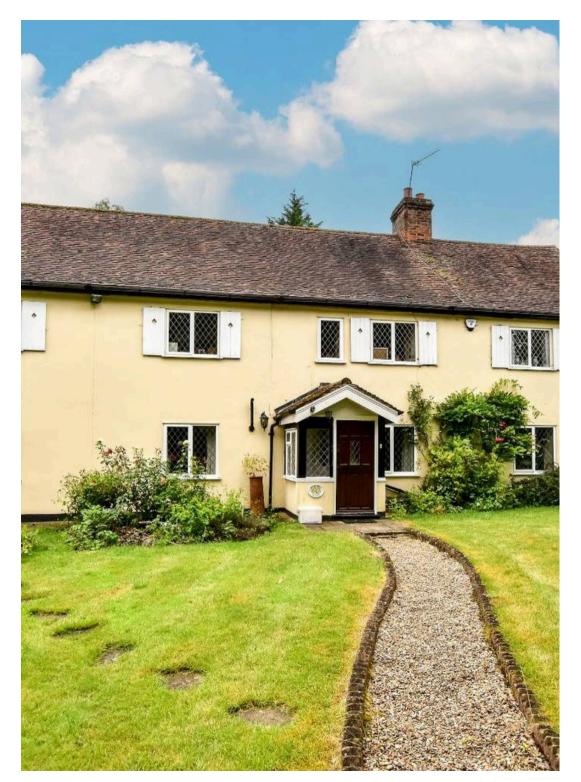

Brought to the market with NO UPPER CHAIN, Bucks Hill Cottage is set within lovely open countryside between Rickmansworth & Kings Langley. Rickmansworth Station provides a Met Line service to London and the Chiltern Turbo to Marylebone. In addition there is a train service to Euston from Kings Langley. There is a good selection of schools both state and private within the locality. The area is an attractive rural location yet has the convenience of London with access to the M25 at Junctions 18,19 or 20 and the motorway network. Bucks Hill Cottage is a stylish character home which reputedly dates back to around 1850 and was originally two farm cottages. The property has been sympathetically extended and refurbished to provide generous accommodation yet retains many fine period features.

The ground floor reception area is versatile which includes a sitting room, study, family area and dining room. The dining area opens onto a bespoke hardwood conservatory with doors opening onto a south westerly terrace, whilst the main sitting room is located to the south of the house and is triple aspect with a feature brick open fireplace. The kitchen/breakfast room provides a homely hub to the house and is comprehensively fitted with a matching range of Shaker style wall and floor units. There is also a generous inner hall with access to the utility room and cellar. At first floor the accommodation is set out with the master suite to the south side including a dressing area and en suite bathroom. The guest bedroom with en suite bathroom.