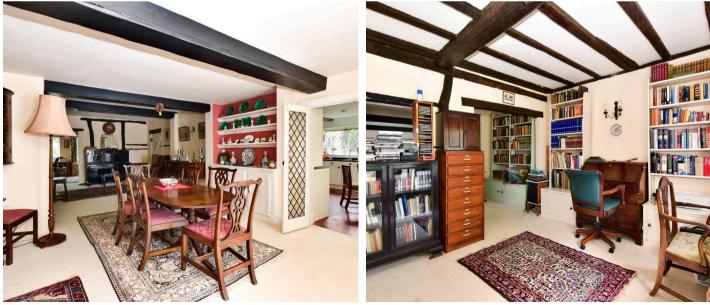

The ground floor reception area is versatile which includes a sitting room, study, family area and dining room. The dining area opens onto a bespoke hardwood conservatory with doors opening onto a south westerly terrace, whilst the main sitting room is located to the south of the house and is triple aspect with a feature brick open fireplace. The kitchen/breakfast room provides a homely hub to the house and is comprehensively fitted with a matching range of Shaker style wall and floor units. There is also a generous inner hall with access to the utility room and cellar. At first floor the accommodation is set out with the master suite to the south side including a dressing area and en suite bathroom. The guest bedroom with en suite bathroom.