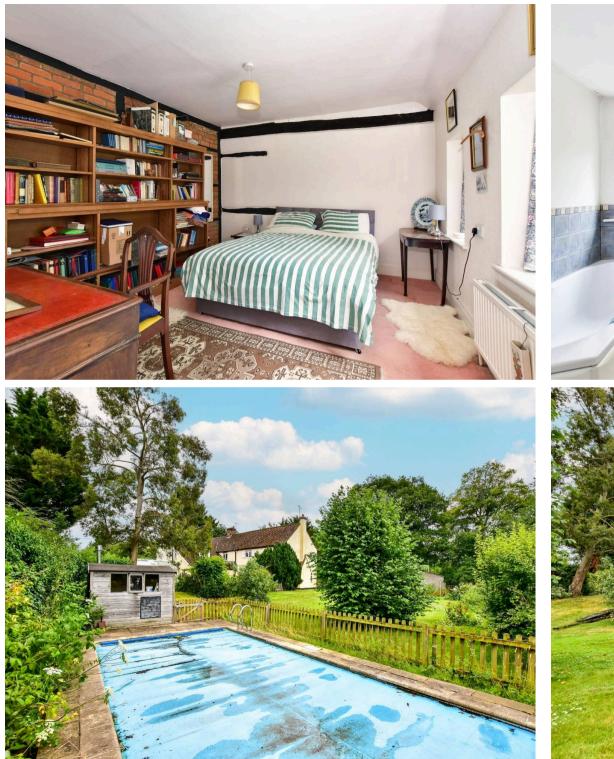

The house stands in grounds approaching half an acre. The garden and terrace are a fine feature of this home and the terrace overlooks a wide expanse of lawn which is an undoubted feature of the property. The garden also boasts a swimming pool which was installed by the current vendors. There are superb views over the Sarratt Valley. The gated entrance leads onto a generous gravelled forecourt with parking for a large number of vehicles and there is a double carport and garage. There is also a useful outbuilding which is separated into two stables.