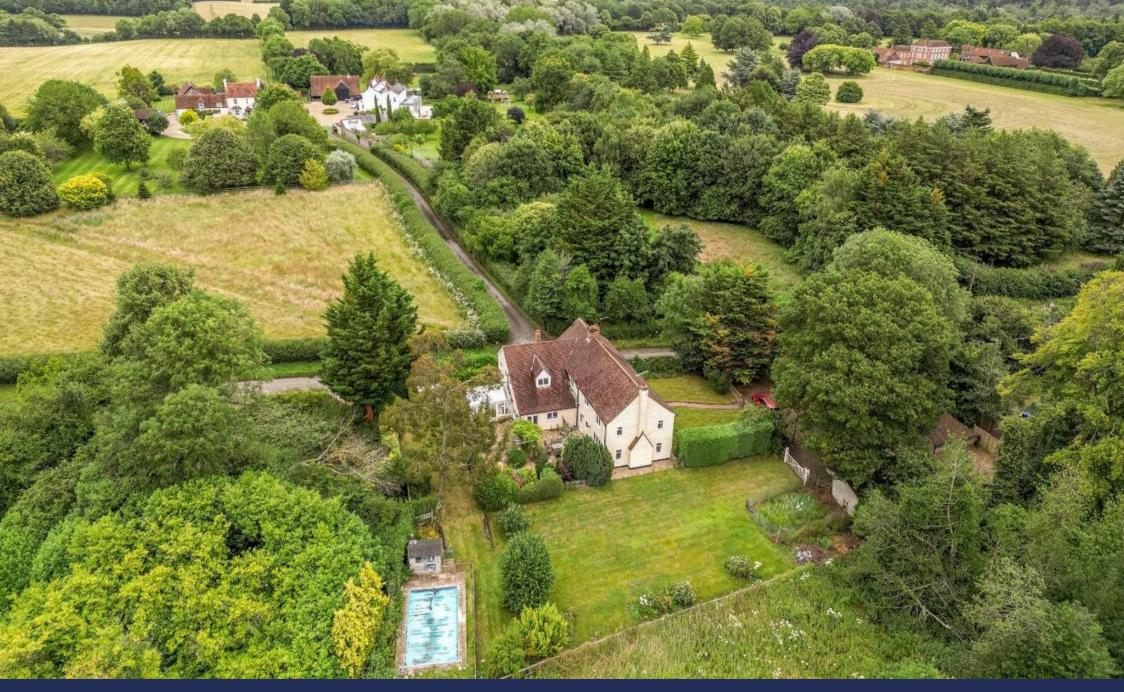

Brought to the market with NO UPPER CHAIN, Bucks Hill Cottage is set within lovely open countryside between Rickmansworth & Kings Langley. Rickmansworth Station provides a Met Line service to London and the Chiltern Turbo to Marylebone. In addition there is a train service to Euston from Kings Langley. There is a good selection of schools both state and private within the locality. The area is an attractive rural location yet has the convenience of London with access to the M25 at Junctions 18,19 or 20 and the motorway network. Bucks Hill Cottage is a stylish character home which reputedly dates back to around 1850 and was originally two farm cottages. The property has been sympathetically extended and refurbished to provide generous accommodation yet retains many fine period features.

The house stands in grounds approaching half an acre. The garden and terrace are a fine feature of this home and the terrace overlooks a wide expanse of lawn which is an undoubted feature of the property. The garden also boasts a swimming pool which was installed by the current vendors. There are superb views over the Sarratt Valley. The gated entrance leads onto a generous gravelled forecourt with parking for a large number of vehicles and there is a double carport and garage. There is also a useful outbuilding which is separated into two stables.