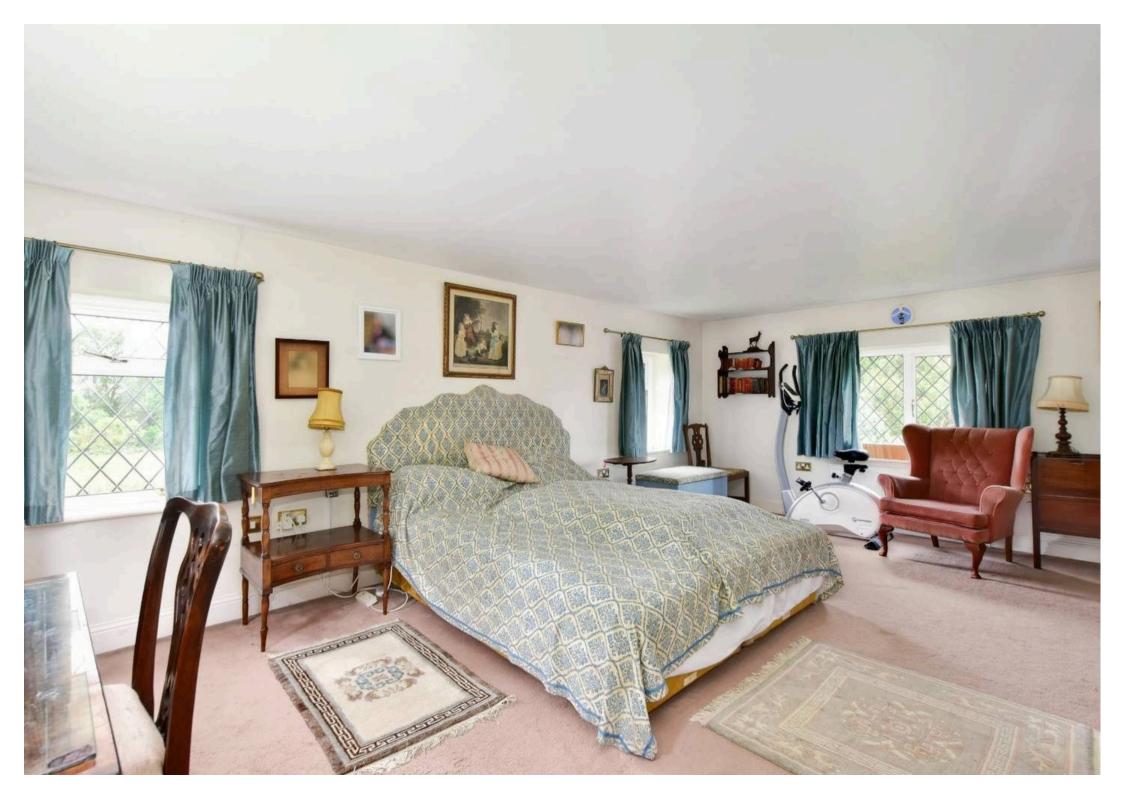

The ground floor reception area is versatile which includes a sitting room, study, family area and dining room. The dining area opens onto a bespoke hardwood conservatory with doors opening onto a south westerly terrace, whilst the main sitting room is located to the south of the house and is triple aspect with a feature brick open fireplace. The kitchen/breakfast room provides a homely hub to the house and is comprehensively fitted with a matching range of Shaker style wall and floor units. There is also a generous inner hall with access to the utility room and cellar. At first floor the accommodation is set out with the master suite to the south side including a dressing area and en suite bathroom. The guest bedroom with en suite bathroom.