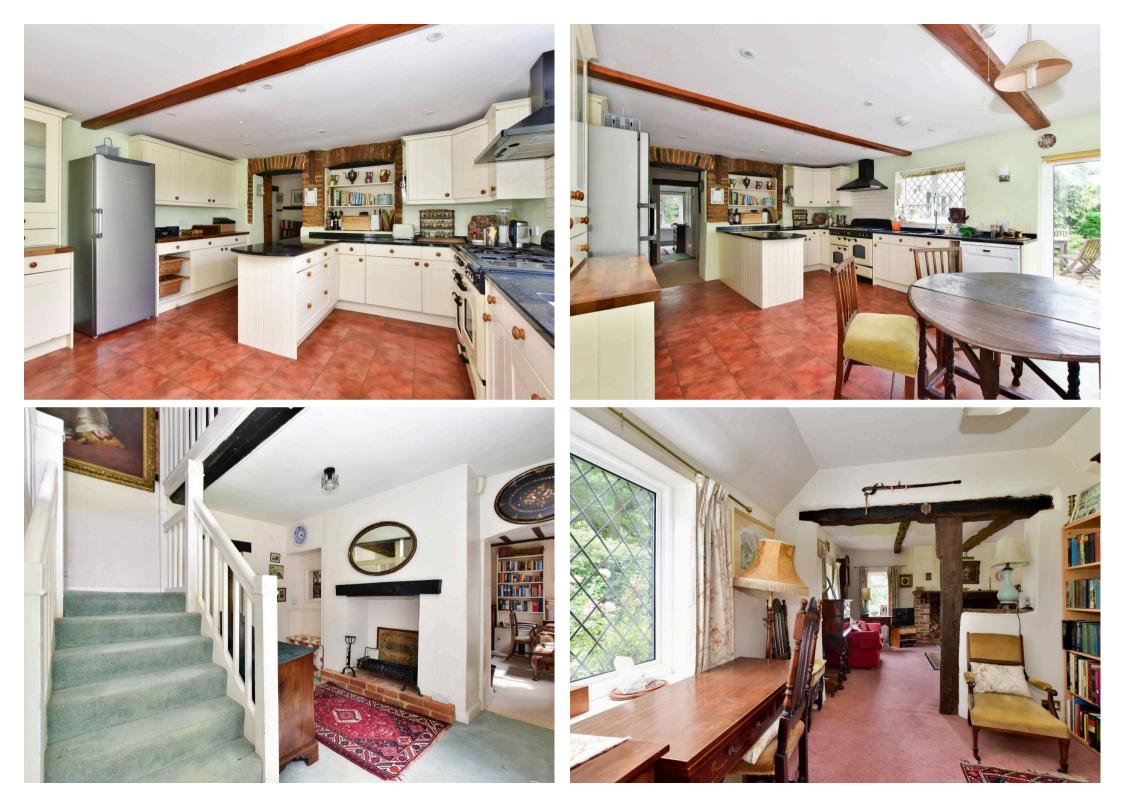

The ground floor reception area is versatile which includes a sitting room, study, family area and dining room. The dining area opens onto a bespoke hardwood conservatory with doors opening onto a south westerly terrace, whilst the main sitting room is located to the south of the house and is triple aspect with a feature brick open fireplace. The kitchen/breakfast room provides a homely hub to the house and is comprehensively fitted with a matching range of Shaker style wall and floor units. There is also a generous inner hall with access to the utility room and cellar. At first floor the accommodation is set out with the master suite to the south side including a dressing area and en suite bathroom. The guest bedroom with en suite bathroom.