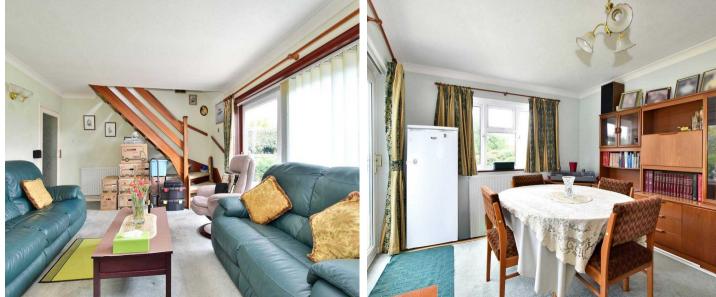

Upon entering this delightful bungalow, you're greeted by a warm and welcoming atmosphere. The interior features a well-proportioned living area, adorned with large windows that invite natural light to cascade through, creating an airy and bright ambiance. The open-plan layout seamlessly connects the living and dining areas, offering flexibility for various furniture arrangements and entertaining possibilities.

The kitchen, while maintaining its functional layout, presents an exciting opportunity for customization and modernization to create a contemporary culinary space tailored to personal preferences. Adjacent to the kitchen, a utility area adds practicality to the home, offering convenience for laundry and additional storage.