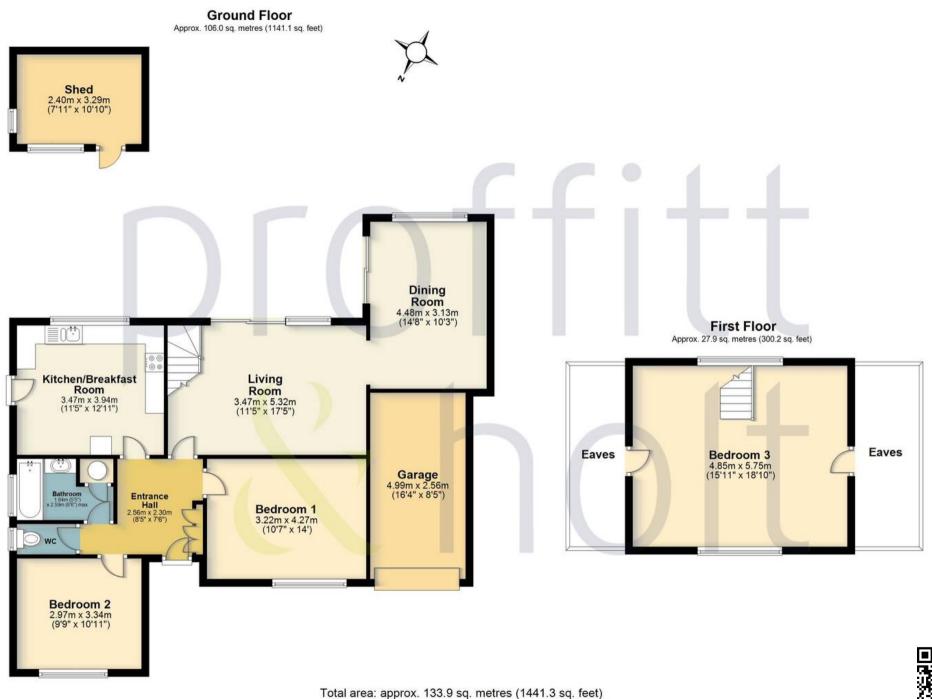

For broadband and mobile speeds see; https://www.ofcom.org.uk/phones-andbroadband/coverage-and-speeds/ofcomchecker/

FOR ILLUSTRATIVE PURPOSES ONLY - NOT TO SCALE The position and size of doors, windows, appliances and other features are approximate only. Total area includes garages and outbuildings - Unauthorised reproduction prohibited. Plan produced using PlanUp.