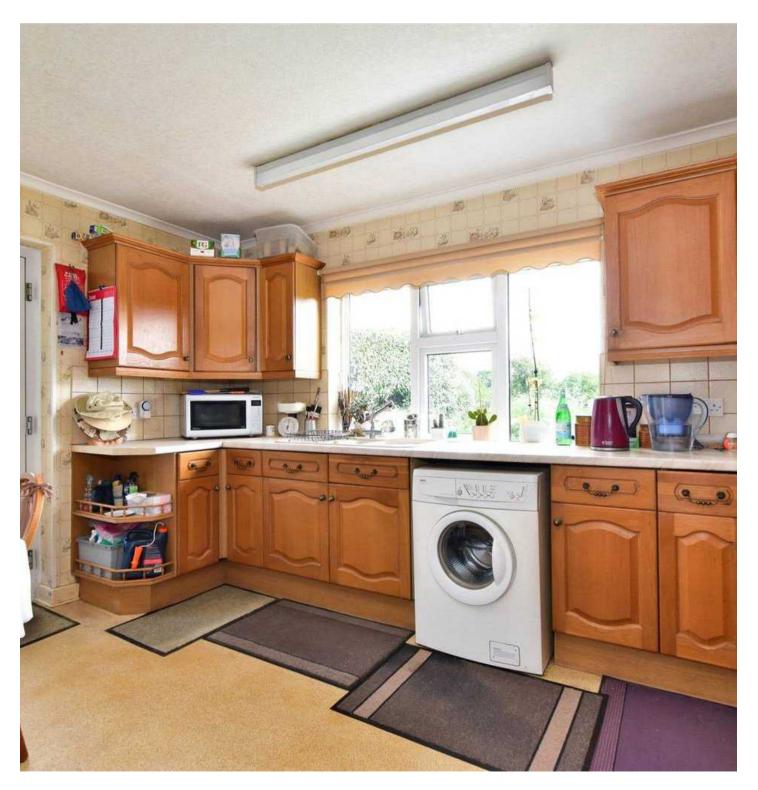

The kitchen, while maintaining its functional layout, presents an exciting opportunity for customization and modernization to create a contemporary culinary space tailored to personal preferences. Adjacent to the kitchen, a utility area adds practicality to the home, offering convenience for laundry and additional storage.