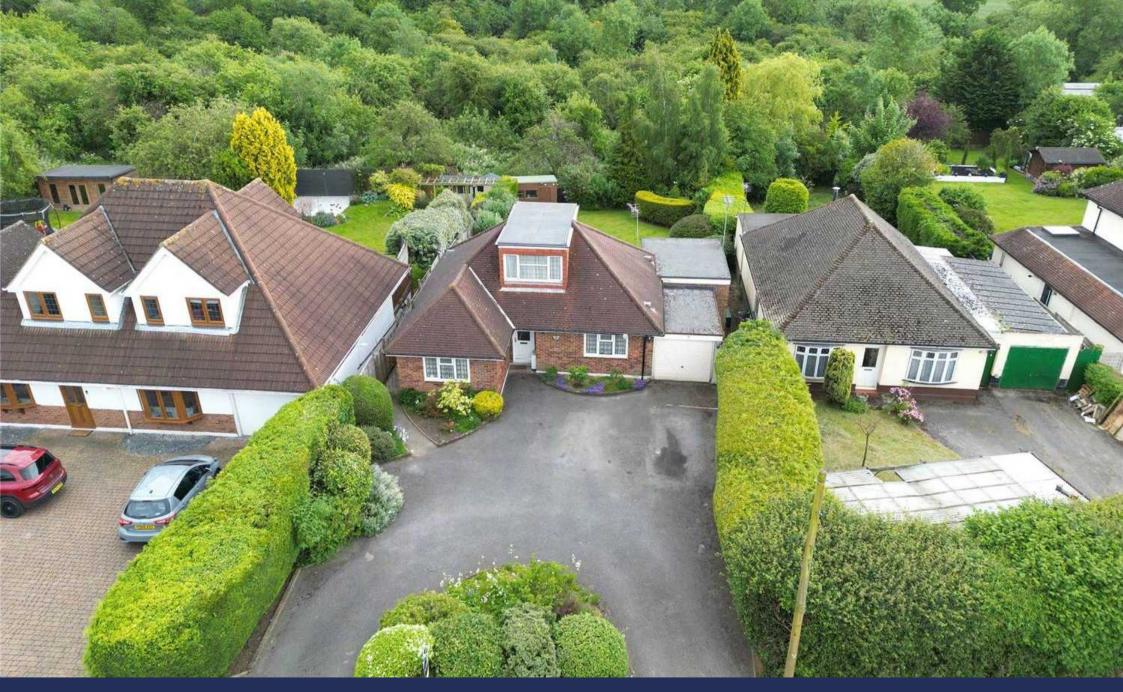

As you approach, the property stands proud with an inviting facade, boasting a generously sized driveway capable of accommodating up to 5 cars effortlessly, making it ideal for families or those who appreciate ample parking space. Additionally, a single garage provides added convenience for secure vehicle storage or as a versatile space for hobbies and storage needs.

Step outside into the expansive garden which is well kept and a truly relaxing place to be, whether it is a beautiful sunny day and bbq time with friends and family. Or even if you want to have a cup of tea of coffee while reading a book.