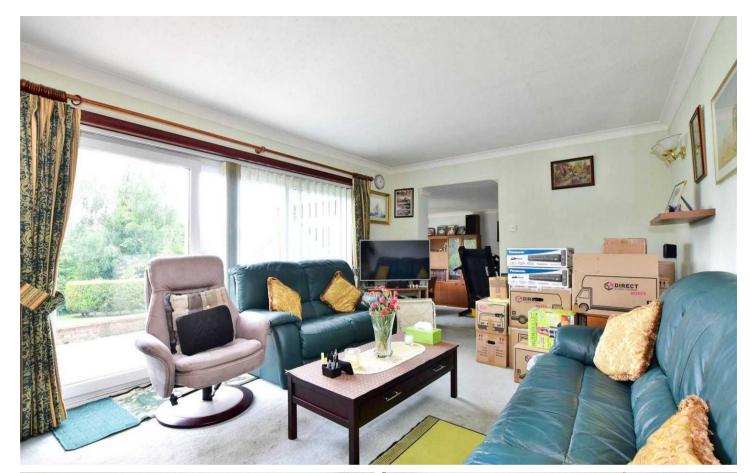

Upon entering this delightful bungalow, you're greeted by a warm and welcoming atmosphere. The interior features a well-proportioned living area, adorned with large windows that invite natural light to cascade through, creating an airy and bright ambiance. The open-plan layout seamlessly connects the living and dining areas, offering flexibility for various furniture arrangements and entertaining possibilities.