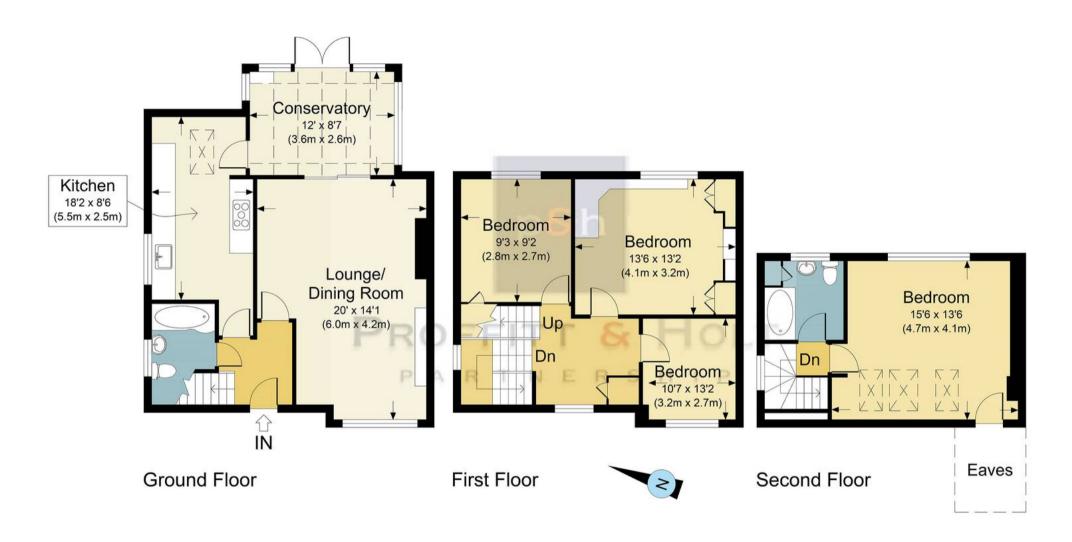

## PRIMROSE HILL, WD4 8HZ APPROX. GROSS INTERNAL FLOOR AREA 1302 SQ FT / 121 SQ M.

PHOLTKL10895-FC: THIS IMAGE IS ILLUSTRATIVE ONLY - NOT TO SCALE: COPYRIGHT: THE IMAGE TAILOR LTD. 2016.