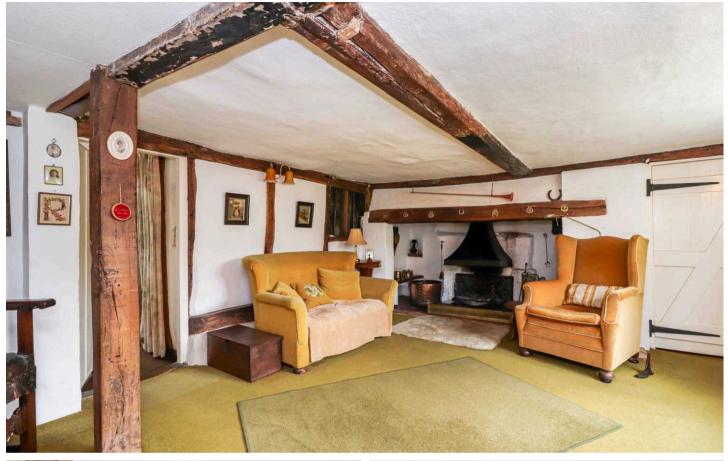

#### Kings Langley

Enjoying countryside surroundings, is this deceptively large, Grade II listed, three-bedroom, three-reception room, two-bathroom detached character family home, complete with a double garage and driveway. The property is brimming with character features, including an impressive inglenook fireplace, original oak beams and vaulted ceilings.

Situated on the desirable Bucks Hill close to Chipperfield village, this beautiful home comprises at ground floor level an entrance hall, lounge, dining room, kitchen, utility room, study and bathroom. At first floor level there is a master bedroom, two further double bedrooms, and a large family bathroom.