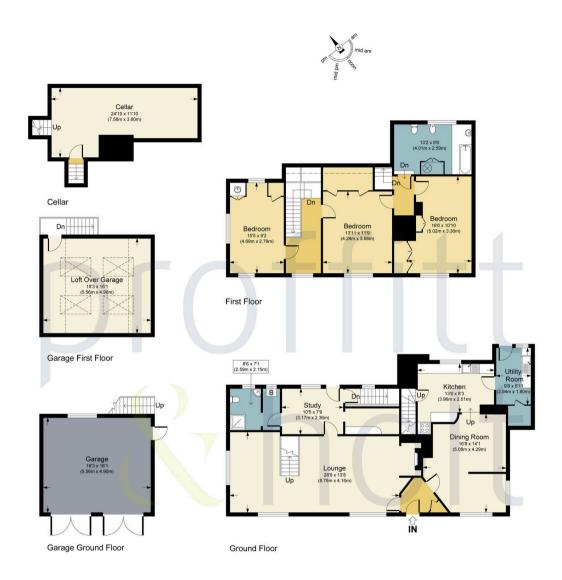

Situated on the desirable Bucks Hill close to Chipperfield village, this beautiful home comprises at ground floor level an entrance hall, lounge, dining room, kitchen, utility room, study and bathroom. At first floor level there is a master bedroom, two further double bedrooms, and a large family bathroom.

Outside, a double width drive leads to a double garage (which also has a hobby room above), as well as pretty landscaped gardens to both the side and rear of the property, which offer complete seclusion.