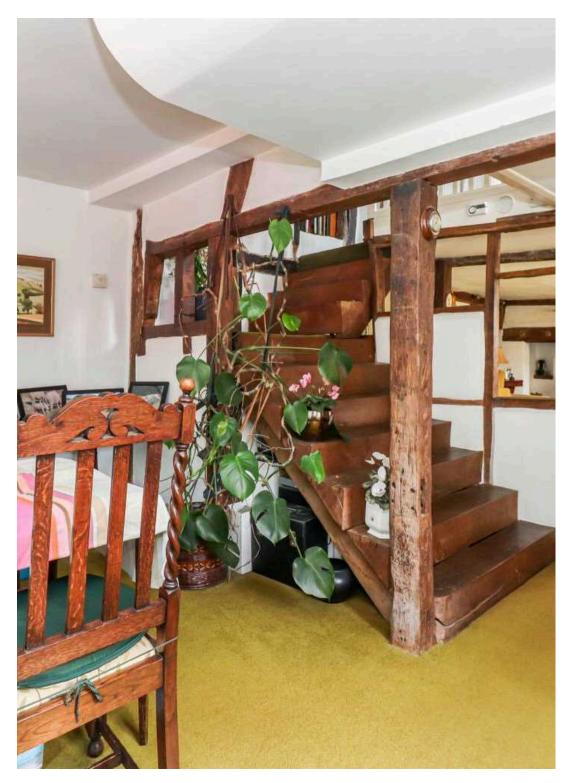

#### Kings Langley

Enjoying countryside surroundings, is this deceptively large, Grade II listed, three-bedroom, three-reception room, two-bathroom detached character family home, complete with a double garage and driveway. The property is brimming with character features, including an impressive inglenook fireplace, original oak beams and vaulted ceilings.

Situated on the desirable Bucks Hill close to Chipperfield village, this beautiful home comprises at ground floor level an entrance hall, lounge, dining room, kitchen, utility room, study and bathroom. At first floor level there is a master bedroom, two further double bedrooms, and a large family bathroom.