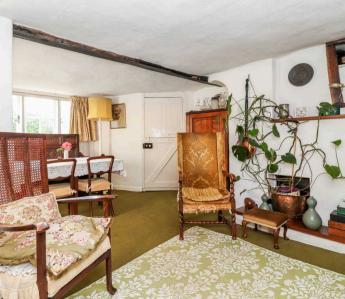

#### Kings Langley

Enjoying countryside surroundings, is this deceptively large, Grade II listed, three-bedroom, three-reception room, two-bathroom detached character family home, complete with a double garage and driveway. The property is brimming with character features, including an impressive inglenook fireplace, original oak beams and vaulted ceilings.

- Peaceful countryside location
- Cellar
- Landscaped gardens
- Two bathrooms
- Kitchen and separate utility room
- Character features
- Grade II listed
- Three good-sized double bedrooms
- Double garage and drive
- Detached character family home
- Three reception rooms
- Boarded Loft Space