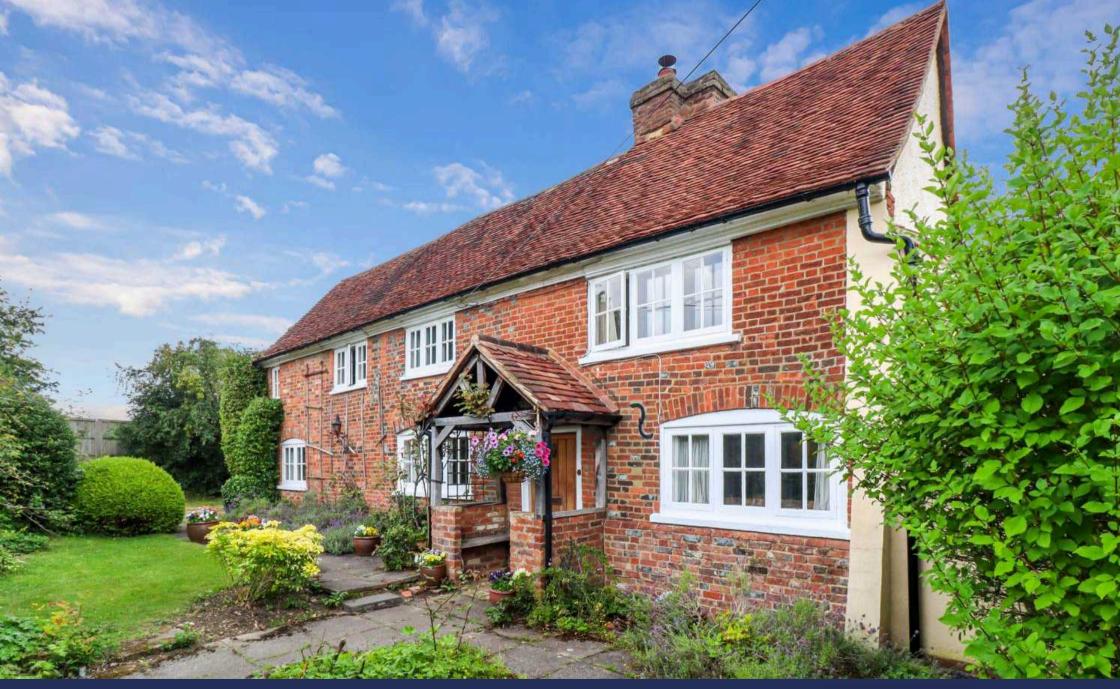

#### Kings Langley

Enjoying countryside surroundings, is this deceptively large, Grade II listed, three-bedroom, three-reception room, two-bathroom detached character family home, complete with a double garage and driveway. The property is brimming with character features, including an impressive inglenook fireplace, original oak beams and vaulted ceilings.

Situated on the desirable Bucks Hill close to Chipperfield village, this beautiful home comprises at ground floor level an entrance hall, lounge, dining room, kitchen, utility room, study and bathroom. At first floor level there is a master bedroom, two further double bedrooms, and a large family bathroom.

Outside, a double width drive leads to a double garage (which also has a hobby room above), as well as pretty landscaped gardens to both the side and rear of the property, which offer complete seclusion.