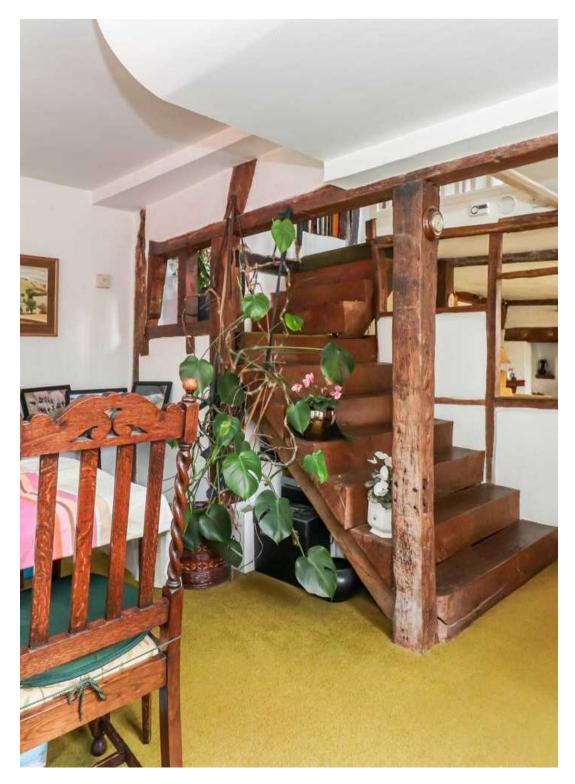

#### Kings Langley

Enjoying countryside surroundings, is this deceptively large, Grade II listed, three-bedroom, three-reception room, two-bathroom detached character family home, complete with a double garage and driveway. The property is brimming with character features, including an impressive inglenook fireplace, original oak beams and vaulted ceilings.

Situated on the desirable Bucks Hill close to Chipperfield village, this beautiful home comprises at ground floor level an entrance hall, lounge, dining room, kitchen, utility room, study and bathroom. At first floor level there is a master bedroom, two further double bedrooms, and a large family bathroom.