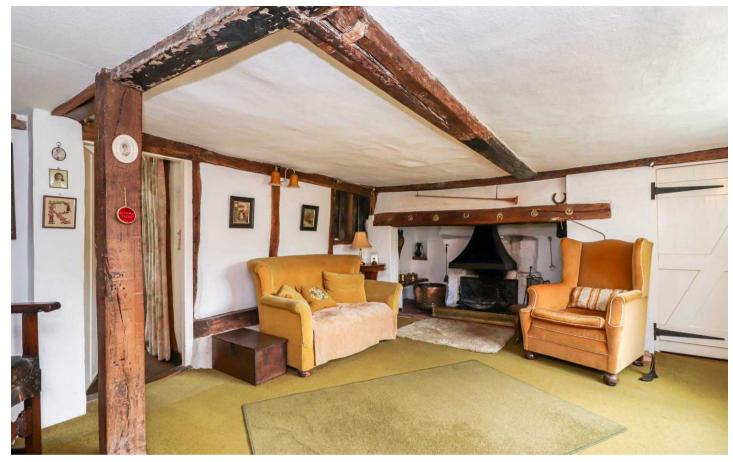

#### Kings Langley

Enjoying countryside surroundings, is this deceptively large, Grade II listed, three-bedroom, three-reception room, two-bathroom detached character family home, complete with a double garage and driveway. The property is brimming with character features, including an impressive inglenook fireplace, original oak beams and vaulted ceilings.

Situated on the desirable Bucks Hill close to Chipperfield village, this beautiful home comprises at ground floor level an entrance hall, lounge, dining room, kitchen, utility room, study and bathroom. At first floor level there is a master bedroom, two further double bedrooms, and a large family bathroom.