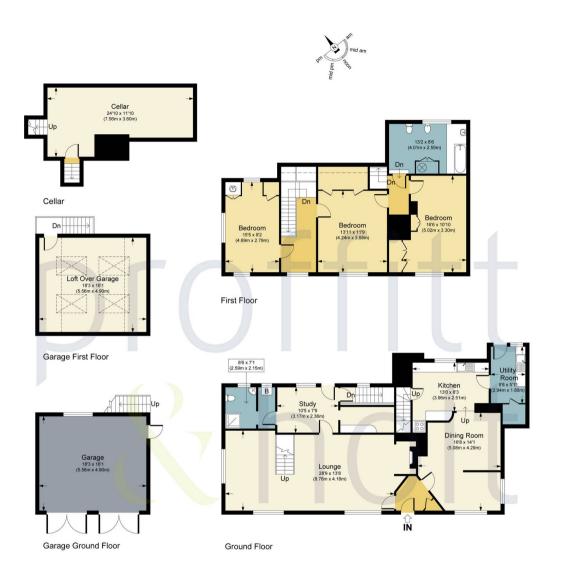

Situated on the desirable Bucks Hill close to Chipperfield village, this beautiful home comprises at ground floor level an entrance hall, lounge, dining room, kitchen, utility room, study and bathroom. At first floor level there is a master bedroom, two further double bedrooms, and a large family bathroom.

Outside, a double width drive leads to a double garage (which also has a hobby room above), as well as pretty landscaped gardens to both the side and rear of the property, which offer complete seclusion.

#### Council Tax band: G

- Peaceful countryside location
- Cellar
- Landscaped gardens
- Two bathrooms
- Kitchen and separate utility room
- Character features
- Grade II listed
- Three good-sized double bedrooms
- Double garage and drive
- Detached character family home
- Three reception rooms