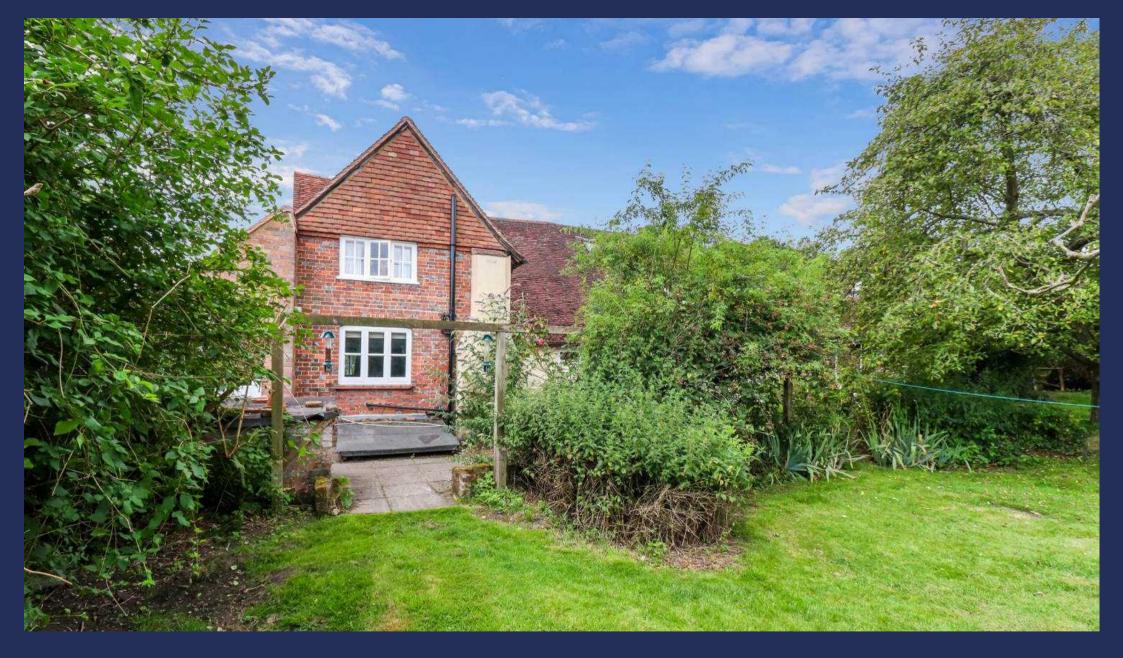

#### Kings Langley

Enjoying countryside surroundings, is this deceptively large, Grade II listed, three-bedroom, three-reception room, two-bathroom detached character family home, complete with a double garage and driveway. The property is brimming with character features, including an impressive inglenook fireplace, original oak beams and vaulted ceilings.

Outside, a double width drive leads to a double garage (which also has a hobby room above), as well as pretty landscaped gardens to both the side and rear of the property, which offer complete seclusion.