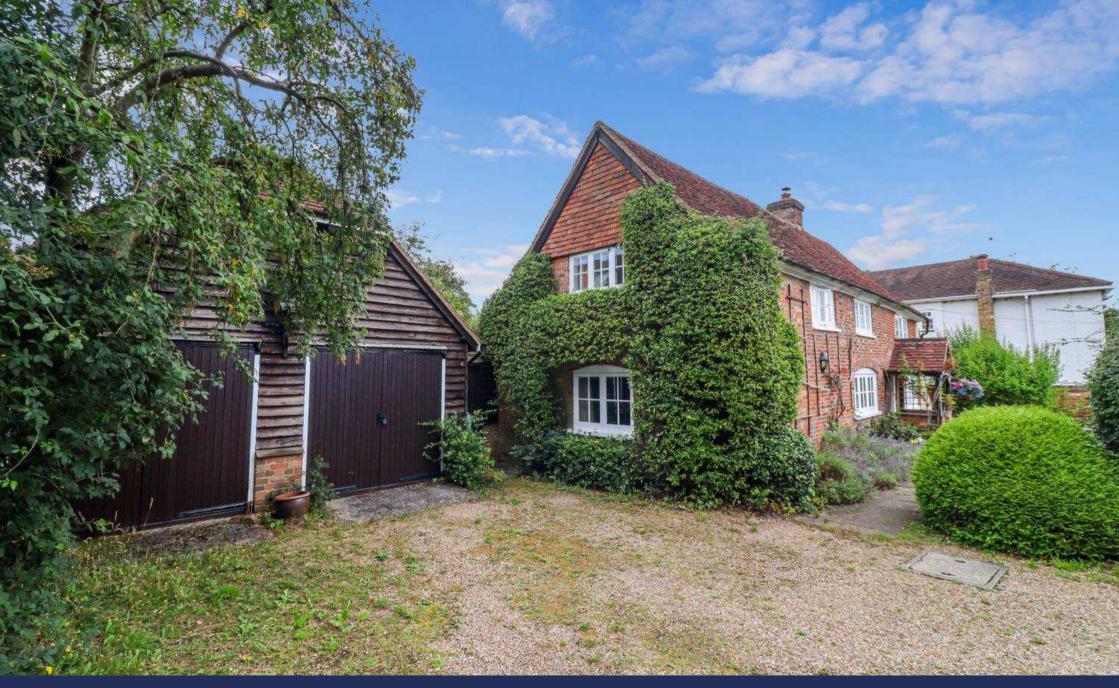

#### Kings Langley

Enjoying countryside surroundings, is this deceptively large, Grade II listed, three-bedroom, three-reception room, two-bathroom detached character family home, complete with a double garage and driveway. The property is brimming with character features, including an impressive inglenook fireplace, original oak beams and vaulted ceilings.

Situated on the desirable Bucks Hill close to Chipperfield village, this beautiful home comprises at ground floor level an entrance hall, lounge, dining room, kitchen, utility room, study and bathroom. At first floor level there is a master bedroom, two further double bedrooms, and a large family bathroom.

Outside, a double width drive leads to a double garage (which also has a hobby room above), as well as pretty landscaped gardens to both the side and rear of the property, which offer complete seclusion.