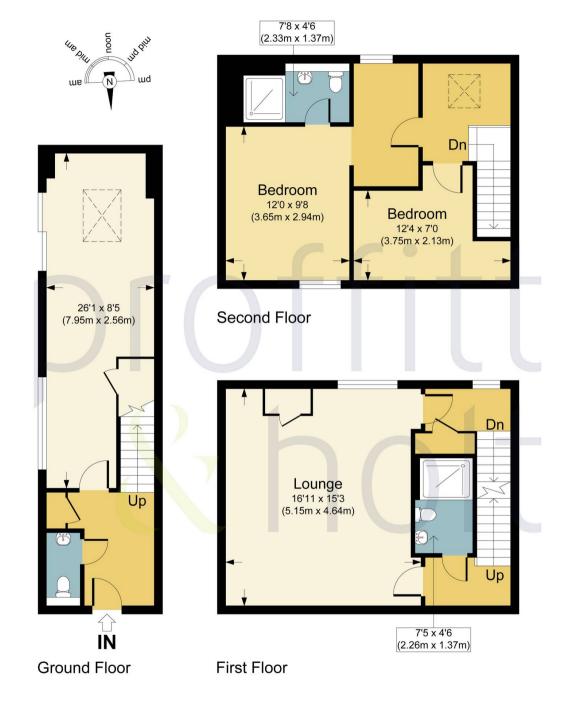

## Plot 2, 16 Hempstead Road

Kings Langley, Kings Langley

The accommodation is set over three floors with plot two comprising (to the ground floor) an open plan kitchen/breakfast room with doors out to the rear garden and a downstairs wc. To the first floor there is a generous living room, shower room and stairs rising to the top floor housing two well-proportioned bedrooms (one with en suite shower room).