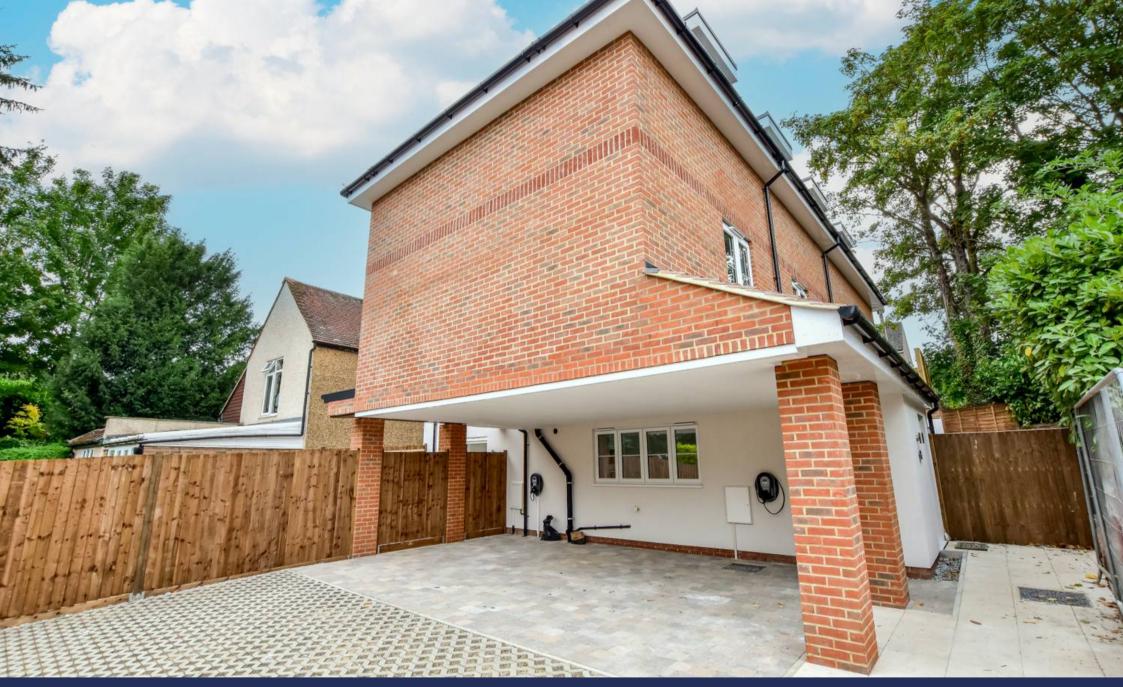

Plot 2, 16 Hempstead Road, Kings Langley £575,000

## Plot 2, 16 Hempstead Road

Kings Langley, Kings Langley

The accommodation is set over three floors with plot two comprising (to the ground floor) an open plan kitchen/breakfast room with doors out to the rear garden and a downstairs wc. To the first floor there is a generous living room, shower room and stairs rising to the top floor housing two well-proportioned bedrooms (one with en suite shower room).