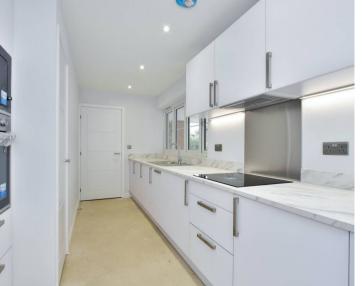

## Plot 2, 16 Hempstead Road

Kings Langley, Kings Langley

The accommodation is set over three floors with plot two comprising (to the ground floor) an open plan kitchen/breakfast room with doors out to the rear garden and a downstairs wc. To the first floor there is a generous living room, shower room and stairs rising to the top floor housing two well-proportioned bedrooms (one with en suite shower room).