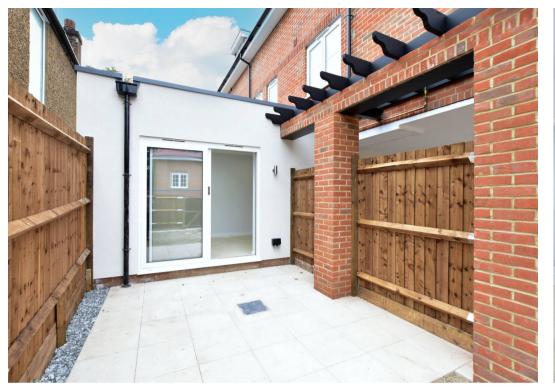

## Plot 2, 16 Hempstead Road

Kings Langley, Kings Langley

The accommodation is set over three floors with plot two comprising (to the ground floor) an open plan kitchen/breakfast room with doors out to the rear garden and a downstairs wc. To the first floor there is a generous living room, shower room and stairs rising to the top floor housing two well-proportioned bedrooms (one with en suite shower room).