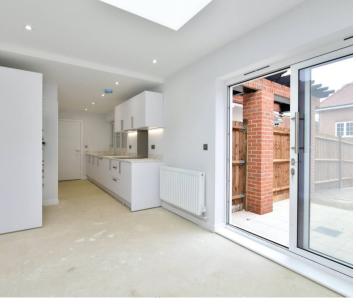

## Plot 2, 16 Hempstead Road

Kings Langley, Kings Langley

The accommodation is set over three floors with plot two comprising (to the ground floor) an open plan kitchen/breakfast room with doors out to the rear garden and a downstairs wc. To the first floor there is a generous living room, shower room and stairs rising to the top floor housing two well-proportioned bedrooms (one with en suite shower room).