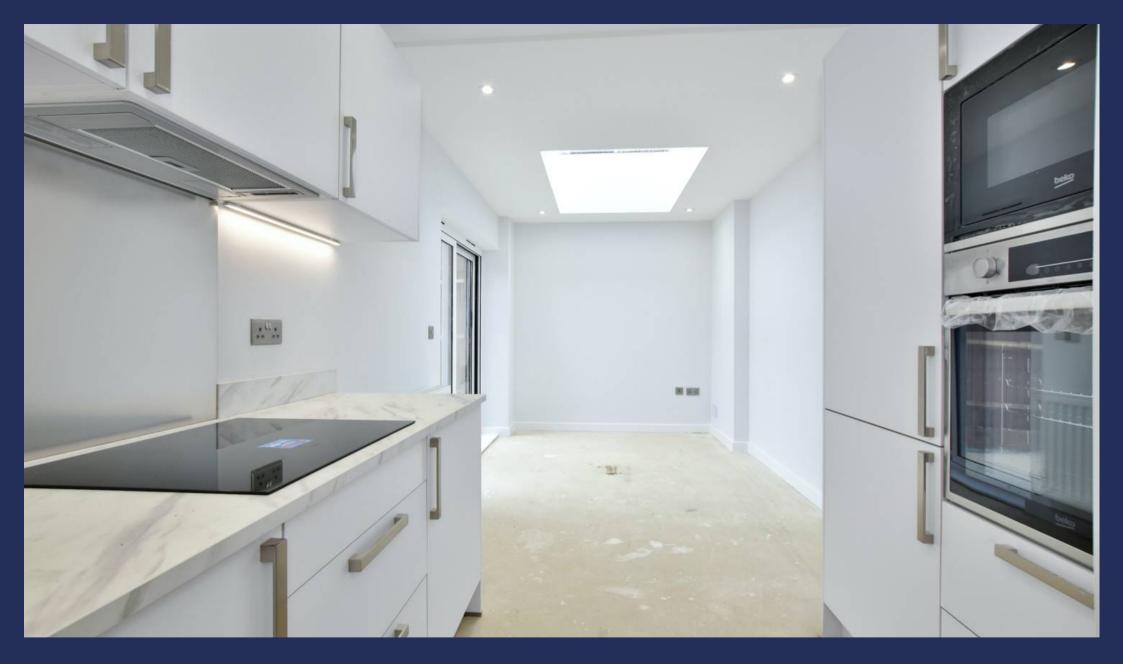

## Plot 2, 16 Hempstead Road

Kings Langley, Kings Langley

The accommodation is set over three floors with plot two comprising (to the ground floor) an open plan kitchen/breakfast room with doors out to the rear garden and a downstairs wc. To the first floor there is a generous living room, shower room and stairs rising to the top floor housing two well-proportioned bedrooms (one with en suite shower room).