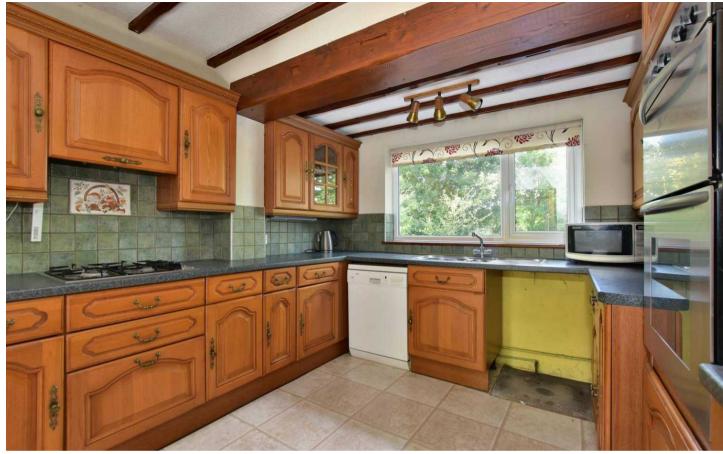

The internal accommodation comprises entrance porch, entrance hall, downstairs wc, living room, kitchen, utility and conservatory to the ground floor.

To the first floor there are three well–proportioned bedrooms and a family bathroom.