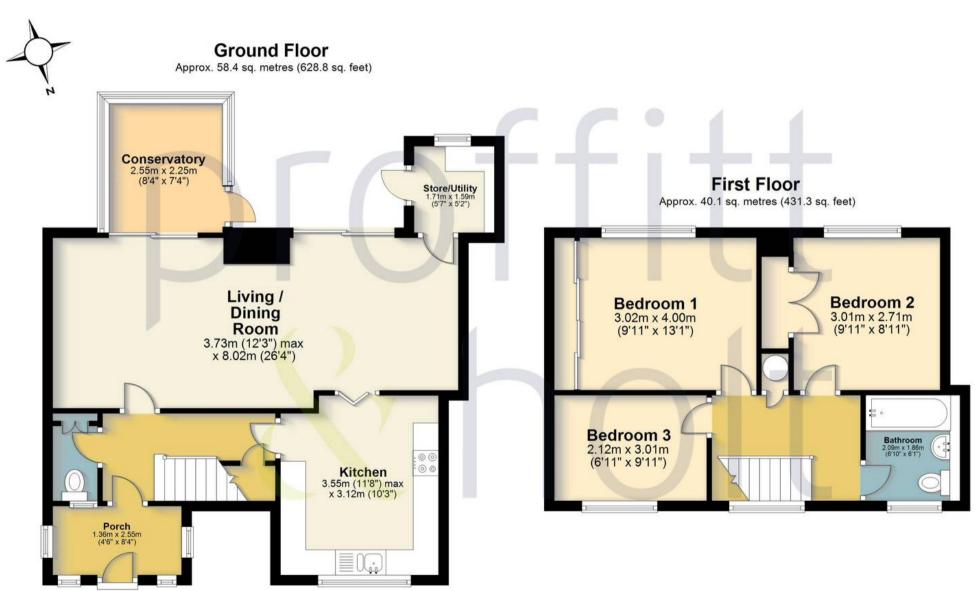

Total area: approx. 98.5 sq. metres (1060.1 sq. feet)

FOR ILLUSTRATIVE PURPOSES ONLY - NOT TO SCALE
The position and size of doors, windows, appliances and other features are approximate only. Total area includes garages and outbuildings - Unauthorised reproduction prohibited.