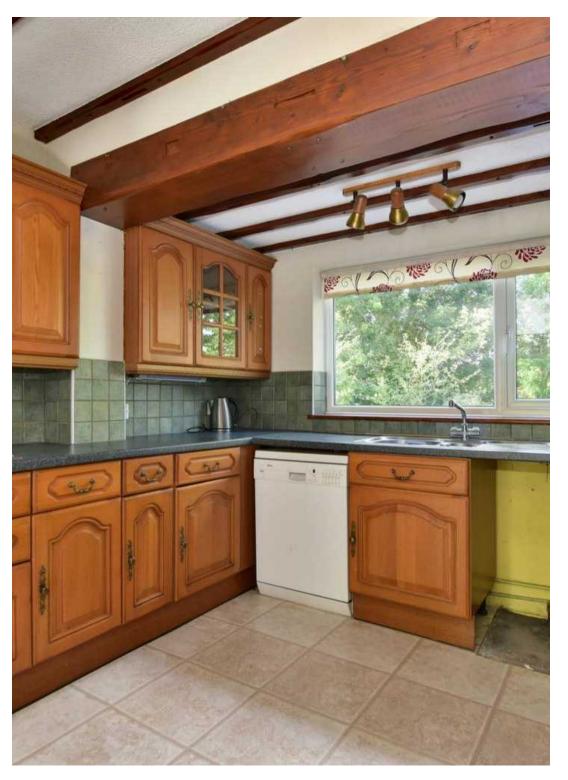

The internal accommodation comprises entrance porch, entrance hall, downstairs wc, living room, kitchen, utility and conservatory to the ground floor.

To the first floor there are three well–proportioned bedrooms and a family bathroom.