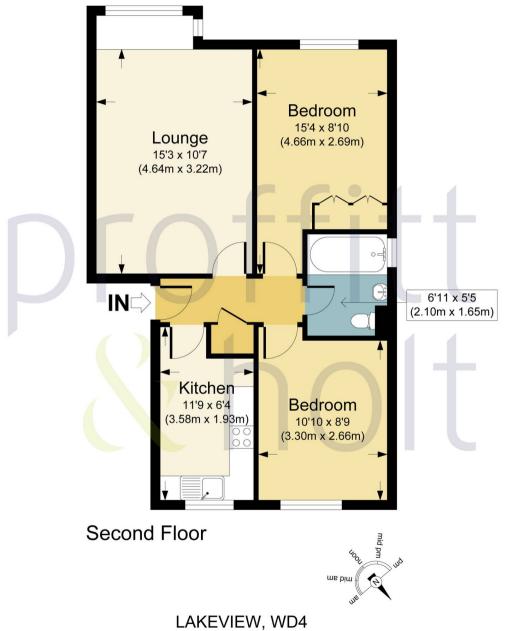

APPROX. GROSS INTERNAL FLOOR AREA 551.65 SQ FT / 51.25 SQ M.

PHOLTKL: THIS IMAGE IS ILLUSTRATIVE ONLY - NOT TO SCALE: COPYRIGHT: THE IMAGE TAILOR LTD. 2024.