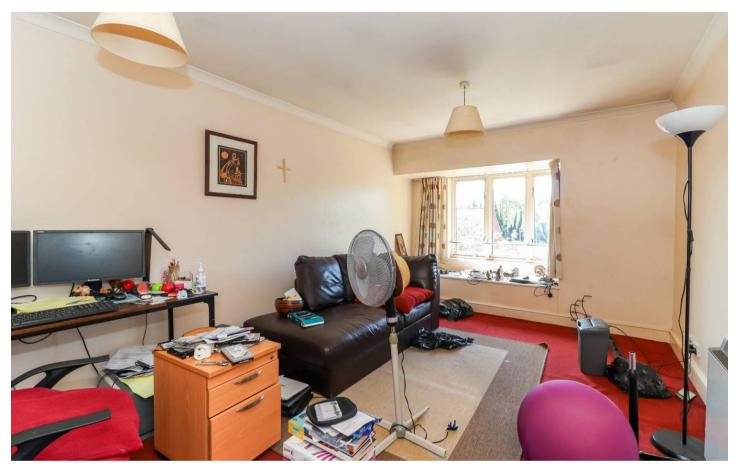

The large and bright living/dining room offer wonderful views, whilst the 2 bedrooms are both good sizes and there are fitted wardrobes to the master bedroom.

Additional benefits include allocated parking for 1 car, as well as further visitors spaces. The property will also be sold with no upper chain.

Council Tax band: TBD

Tenure: Leasehold

EPC Energy Efficiency Rating: D

EPC Environmental Impact Rating: E

- 2 bedrooms
- Loft space
- Walking distance of Kings Langley train station
- Spacious accommodation
- NO UPPER CHAIN
- In need of modernisation
- Wonderful views