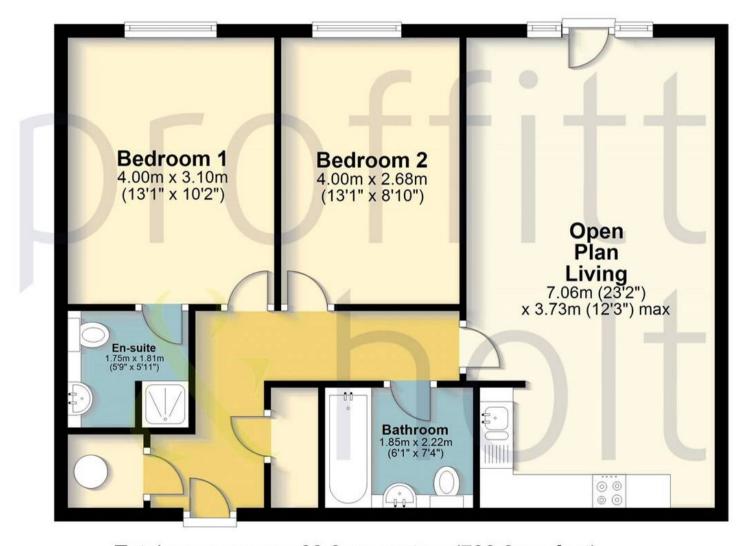

## **Second Floor**

Approx. 68.6 sq. metres (738.6 sq. feet)

Total area: approx. 68.6 sq. metres (738.6 sq. feet)

FOR ILLUSTRATIVE PURPOSES ONLY - NOT TO SCALE

The position and size of doors, windows, appliances and other features are approximate only. Total area includes garages and outbuildings - Unauthorised reproduction prohibited.

Plan produced using PlanUp.