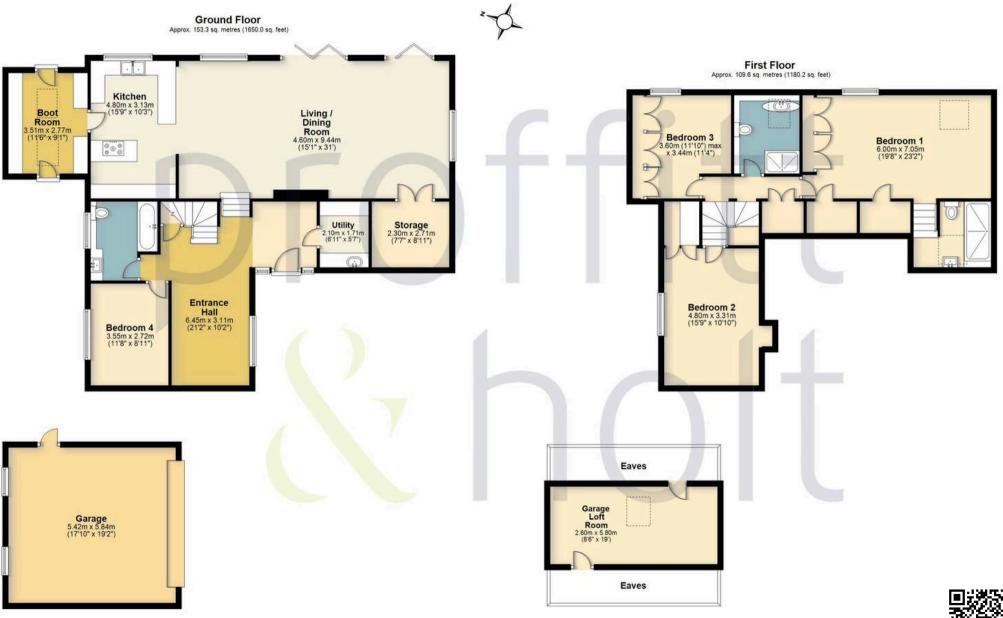

### **Fixtures and Fittings**

All fixtures and fittings are expressly excluded from the sale, unless specifically mentioned herein.

Total area: approx. 262.9 sq. metres (2830.2 sq. feet) FOR ILLUSTRATIVE PURPOSES ONLY - NOT TO SCALE The position and size of doors, windows, appliances and other features are approximate only. Total area includes garages and outbuildings - Unauthorised reproduction prohibited. Plan produced using Planup.