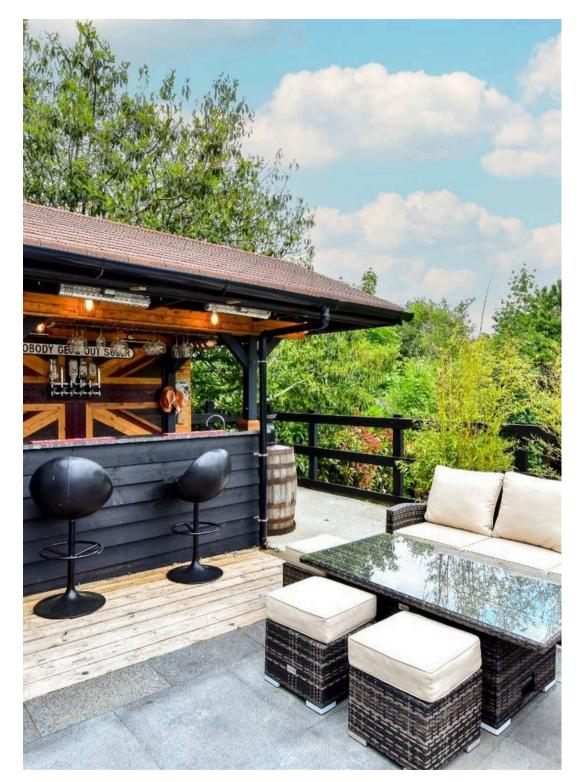

## Langley Road Chipperfield, Kings Langley

Proffitt & Holt are delighted to present this stunning property located in the picturesque village of Chipperfield. Nestled in an idyllic location, this immaculate home offers a perfect blend of stylish design, modern amenities, and a tranquil rural setting. Boasting an array of impressive features, this property is sure to captivate discerning buyers seeking a comfortable and luxurious lifestyle. The property benefits from a spacious open plan kitchen/living/dining area, designed to create a seamless flow and provide a versatile space for entertaining and family gatherings. The space feels bright and airy, thanks to the folding doors that open onto the patio and garden. The kitchen is equipped with high-end appliances and ample countertop space. Additionally, the property offers plenty of hidden storage solutions, ensuring that your living areas remain clutter-free and organised. Stepping outside, the patio is perfect for enjoying morning sunshine and al fresco dining. Enhancing the outdoor entertainment experience is a delightful garden bar, where you can unwind and socialise with friends and family. The property also boasts secure electric gates opening to a very long driveway leading to the house, providing ample parking space for multiple vehicles. A convenient boot room off the kitchen and a utility room to the front add further practicality and functionality to this exceptional home, as well as a ground floor bathroom. The property also has a large double garage with a partially converted loft space. The versatile garage could also be utilised as a home office or gym, and the conversion above could make a great den. Moving up to the first floor, you will find a landing that leads to three spacious bedrooms, all of which are doubles and benefit from air conditioning. The master bedroom boasts an en-suite shower room, offering a private sanctuary within the home. In addition, the master bedroom surprises with secret hidden storage compartments, ingeniously integrated into the eaves. The remaining bedrooms are equally impressive, providing ample space for relaxation and privacy. An upstairs shower room off the landing serves the additional bedrooms, ensuring convenience for all.

### Chipperfield, Kings Langley

Detached Family Home Four Bedrooms Three Bathrooms Countryside Views Contemporary Design Low-Maintenance Garden Double Garage Open Plan Living Garden Bar Ample Storage Long Driveway Air Conditioning in 3 upstairs bedrooms Electric Gates Planning Permission for Granny Annex External Electric Car Charge Point

Council Tax band: E

EPC Energy Efficiency Rating: C

EPC Environmental Impact Rating: D

- Low-Maintenance Garden
- Open-Plan Living
- Double Garage
- Air Conditioning
- Long Driveway
- Garden Bar
- Electric gates
- External car charge point
- Contemporary Design
- Ample Storage
- Planning for Granny Annex
- Countryside Views