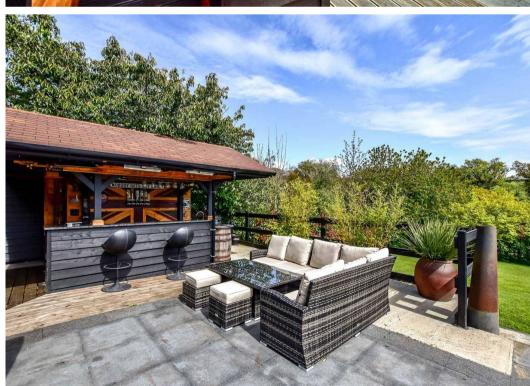

Stepping outside, the patio is perfect for enjoying morning sunshine and al fresco dining. Enhancing the outdoor entertainment experience is a delightful garden bar, where you can unwind and socialise with friends and family.