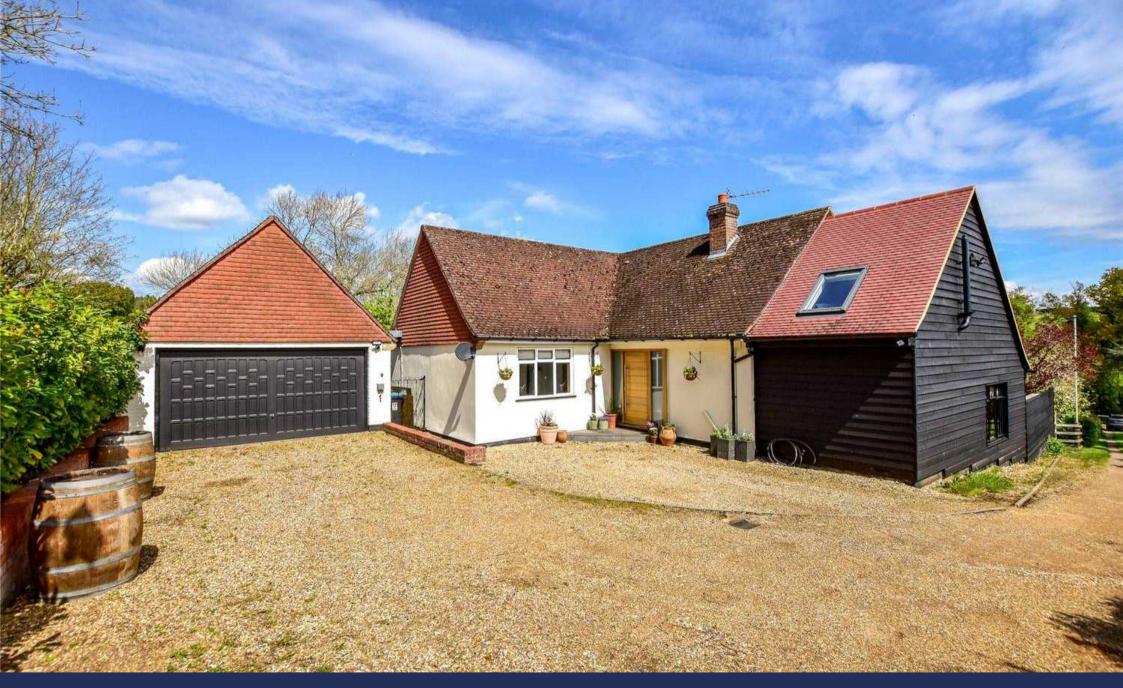

Pende Whippendell Farm Langley Road, Chipperfield

Guide Price £1,300,000

### Pende Whippendell Farm Langley Road

Chipperfield, Kings Langley

Proffitt & Holt are delighted to present this stunning property located in the picturesque village of Chipperfield. Nestled in an idyllic location, this immaculate home offers a perfect blend of stylish design, modern amenities, and a tranquil rural setting. Boasting an array of impressive features, this property is sure to captivate discerning buyers seeking a comfortable and luxurious lifestyle.

The property also boasts secure electric gates opening to a very long driveway leading to the house, providing ample parking space for multiple vehicles. A convenient boot room off the kitchen and a utility room to the front add further practicality and functionality to this exceptional home, as well as a ground floor bathroom.

The property also has a large double garage with a partially converted loft space. The versatile garage could also be utilised as a home office or gym, and the conversion above could make a great den.

# Pende Whippendell Farm Langley Road

Chipperfield, Kings Langley

Detached Family Home Four Bedrooms Three
Bathrooms Countryside Views Contemporary
Design Low-Maintenance Garden Double
Garage Open Plan Living Garden Bar Ample
Storage Long Driveway Air Conditioning in 3
upstairs bedrooms Electric Gates Planning
Permission for Granny Annex External Electric Car
Charge Point

Council Tax band: F

EPC Energy Efficiency Rating: C

EPC Environmental Impact Rating: D

- Low-Maintenance Garden
- Open-Plan Living
- Double Garage
- Air Conditioning
- Long Driveway
- Garden Bar
- Electric gates
- External car charge point
- Detached Family Home
- Contemporary Design
- Ample Storage
- Planning for Granny Annex
- Countryside Views