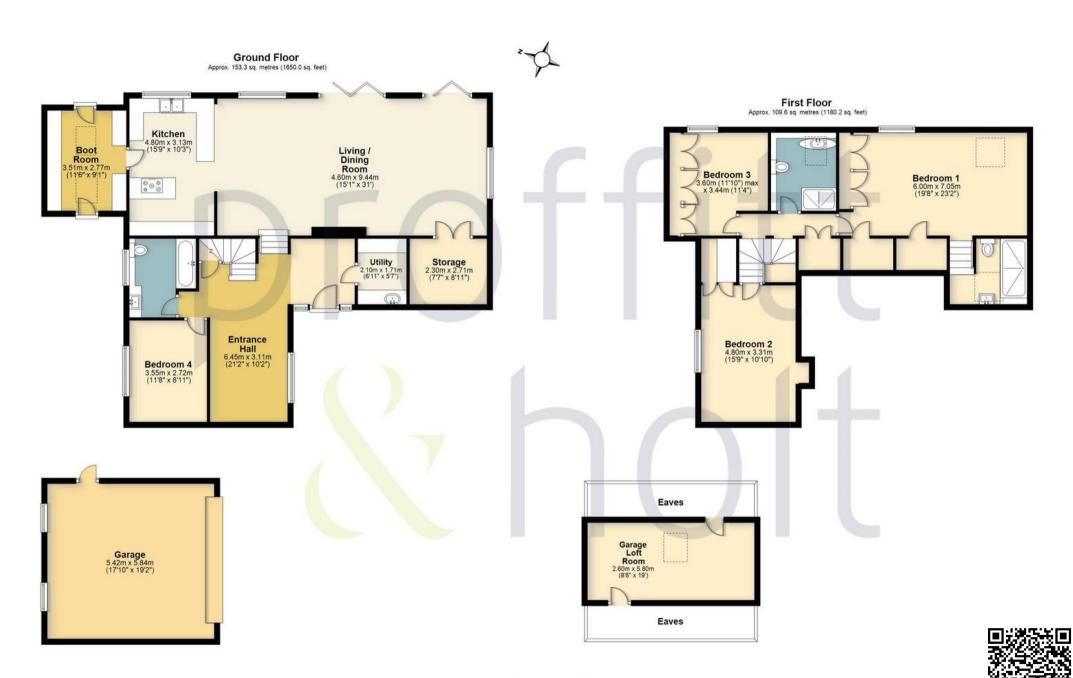

The property benefits from a spacious open plan kitchen/living/dining area, designed to create a seamless flow and provide a versatile space for entertaining and family gatherings. The space feels bright and airy, thanks to the folding doors that open onto the patio and garden. The kitchen is equipped with high-end appliances and ample countertop space. Additionally, the property offers plenty of hidden storage solutions, ensuring that your living areas remain clutter-free and organised.

The property also boasts secure electric gates opening to a very long driveway leading to the house, providing ample parking space for multiple vehicles. A convenient boot room off the kitchen and a utility room to the front add further practicality and functionality to this exceptional home, as well as a ground floor bathroom.

The property also has a large double garage with a partially converted loft space. The versatile garage could also be utilised as a home office or gym, and the conversion above could make a great den.

Moving up to the first floor, you will find a landing that leads to three spacious bedrooms, all of which are doubles and benefit from air conditioning. The master bedroom boasts an en-suite shower room a private sanctuary within the home. In addition, the master bedroom surprises with secret hidden storage compartments, ingeniously in into the eaves.