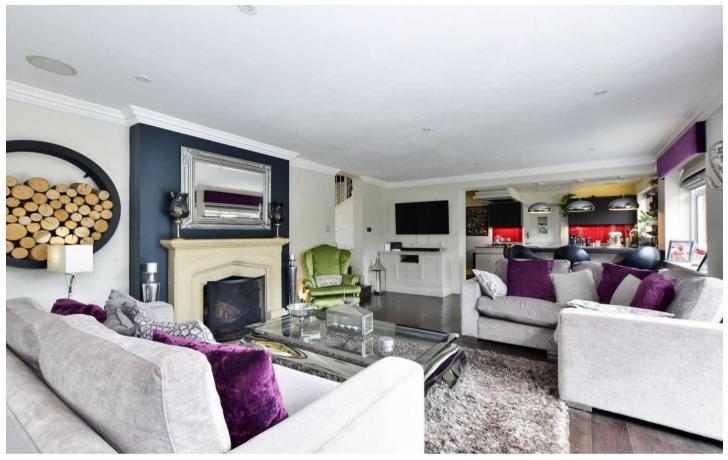

The property benefits from a spacious open plan kitchen/living/dining area, designed to create a seamless flow and provide a versatile space for entertaining and family gatherings. The space feels bright and airy, thanks to the folding doors that open onto the patio and garden. The kitchen is equipped with high-end appliances and ample countertop space. Additionally, the property offers plenty of hidden storage solutions, ensuring that your living areas remain clutter-free and organised.