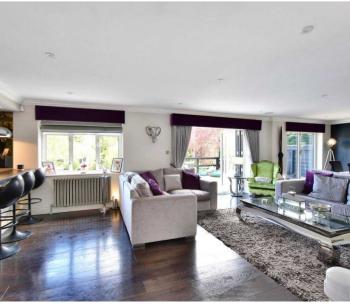

The property benefits from a spacious open plan kitchen/living/dining area, designed to create a seamless flow and provide a versatile space for entertaining and family gatherings. The space feels bright and airy, thanks to the folding doors that open onto the patio and garden. The kitchen is equipped with high-end appliances and ample countertop space. Additionally, the property offers plenty of hidden storage solutions, ensuring that your living areas remain clutter-free and organised.