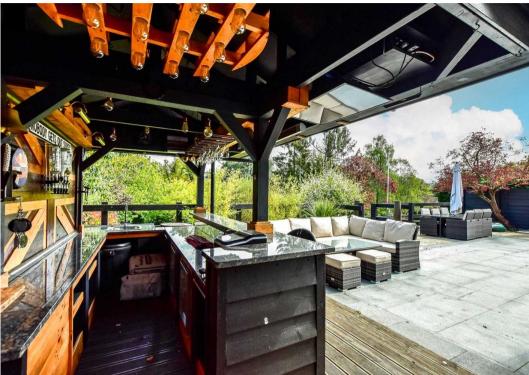

Stepping outside, the patio is perfect for enjoying morning sunshine and al fresco dining. Enhancing the outdoor entertainment experience is a delightful garden bar, where you can unwind and socialise with friends and family.