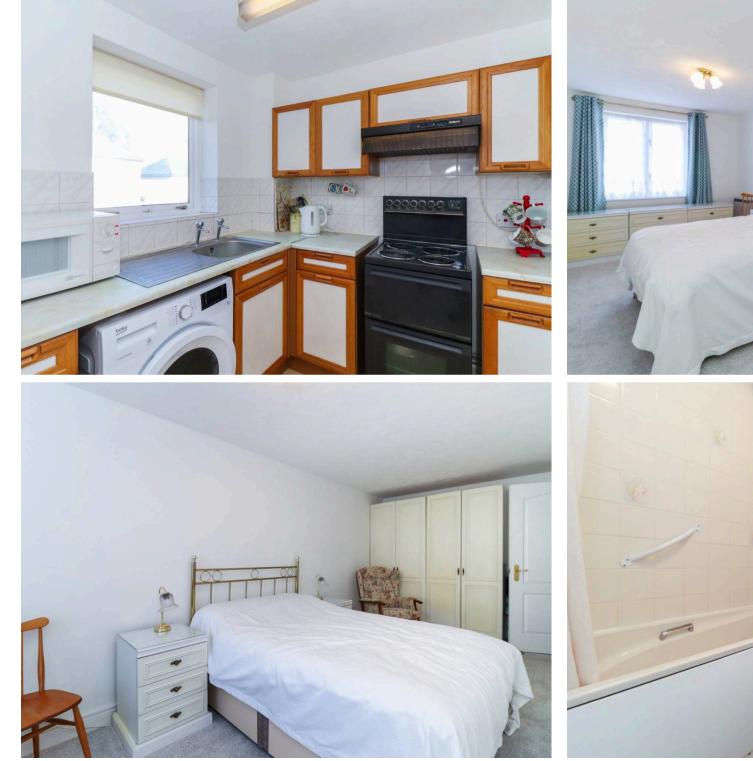

This good sized property comprises an entrance hall, a double bedroom with built in cupboards, a bathroom, a spacious living/dining room and fitted kitchen with space for oven and hob.

There is a communal lounge in the block which is surrounded by maintained gardens plus has the benefit of off street parking.

For the commuter, Kings Langley mainline station provides a service to London (Euston approximately 30 minutes) and Junction 20 of the M25 is approximately a distance of one mile

- No Upper Chain
- Over 55's Retirement Flat
- Sitting/Dining Room
- Ample Off-Street Parking
- Fitted Kitchen
- Close to Village High Street and Amenities
- One Double Bedroom
- Upper Ground Floor
- Lift Access