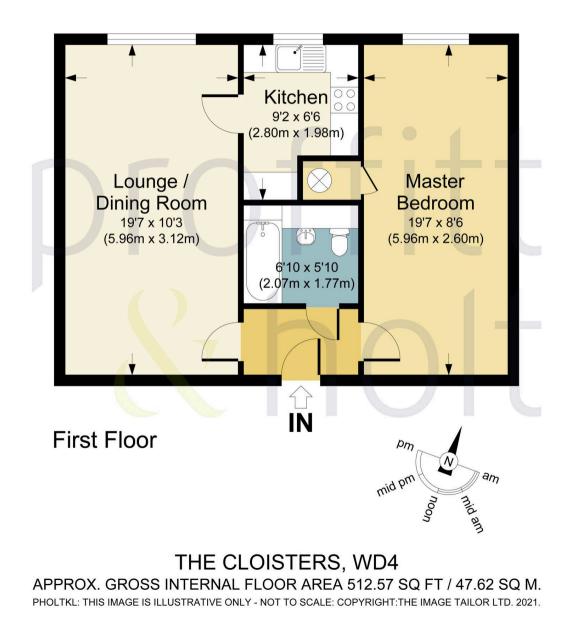

This good sized property comprises an entrance hall, a double bedroom with built in cupboards, a bathroom, a spacious living/dining room and fitted kitchen with space for oven and hob.

There is a communal lounge in the block which is surrounded by maintained gardens plus has the benefit of off street parking.