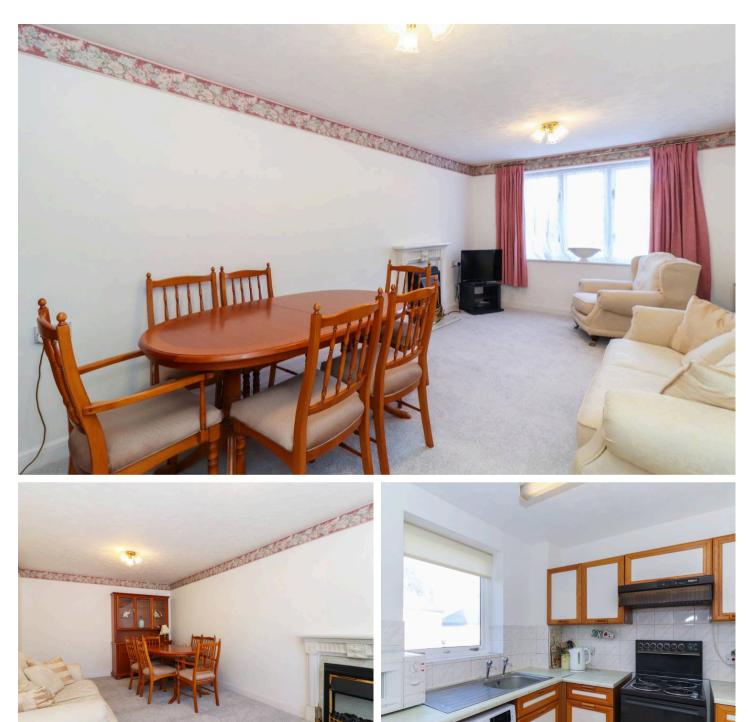

This good sized property comprises an entrance hall, a double bedroom with built in cupboards, a bathroom, a spacious living/dining room and fitted kitchen with space for oven and hob.

There is a communal lounge in the block which is surrounded by maintained gardens plus has the benefit of off street parking.