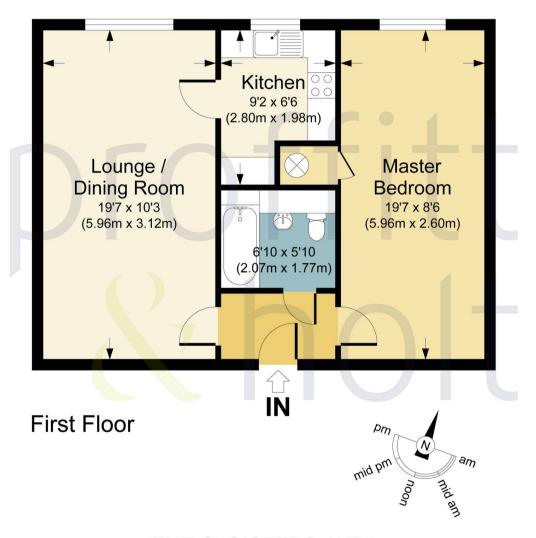

# THE CLOISTERS, WD4 APPROX. GROSS INTERNAL FLOOR AREA 512.57 SQ FT / 47.62 SQ M.

PHOLTKL: THIS IMAGE IS ILLUSTRATIVE ONLY - NOT TO SCALE: COPYRIGHT: THE IMAGE TAILOR LTD. 2021.