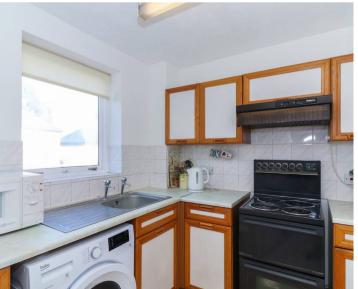

# The Cloisters Church Lane, Kings Langley

A chance to purchase a one bedroom upper ground floor retirement flat for the over 55's in the popular Cloisters development within walking distance of Kings Langley Village. This good sized property comprises an entrance hall, a double bedroom with built in cupboards, a bathroom, a spacious living/dining room and fitted kitchen with space for oven and hob. There is a communal lounge in the block which is surrounded by maintained gardens plus has the benefit of off street parking.

Tenure: Leasehold

EPC Energy Efficiency Rating: C

EPC Environmental Impact Rating: C

- No upper chain
- Sitting/dining room
- A retirement flat
- Ample off street parking
- Fitted kitchen
- Close to village High Street and amenities
- One double bedroom
- Upper ground floor