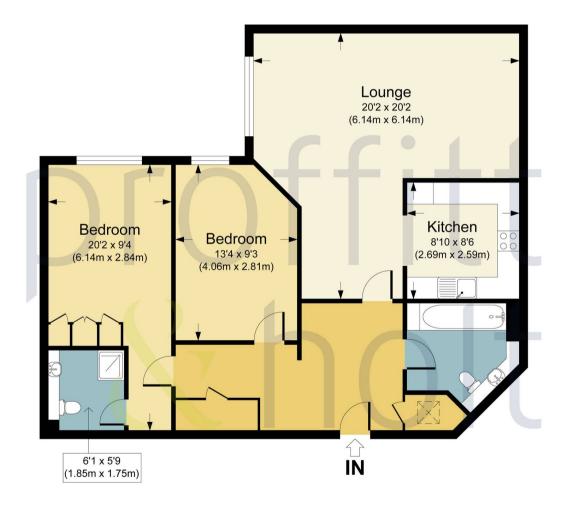

Third Floor

**OVALTINE COURT, WD4** 

APPROX. GROSS INTERNAL FLOOR AREA 907.29 SQ FT / 84.29 SQ M.

PHOLTKL: THIS IMAGE IS ILLUSTRATIVE ONLY - NOT TO SCALE: COPYRIGHT: THE IMAGE TAILOR LTD. 2023.