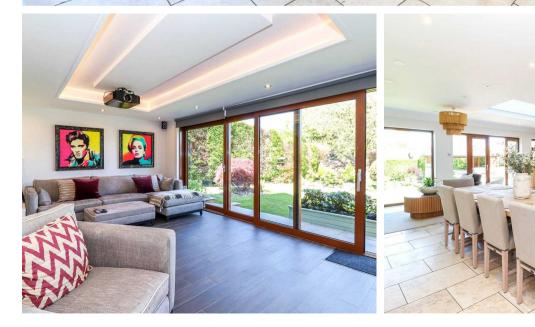

Pulling on to the carriage driveway, which offers plenty of parking, the house itself sits well back from the road and offers excellent privacy. Approaching the house, the character and charm are immediately noticeable, with a beautiful hand crafted oak porch and country style windows. Upon entry, you're greeted by a large and inviting entrance hall. The ground floor is sprawling, with a range of wellappointed reception rooms to suit a variety of needs. They're currently being utilised as a comfortable snug with traditional wood panelling, a home office, formal sitting room with log burner, cinema room which opens out to the garden and a home gym with sauna and shower room.

Additionally, the heart of the home is undoubtedly the spacious, bright and airy open-plan kitchen/living area. Whilst being open plan, there are clearly defined living and dining areas and the kitchen itself is fitted in a traditional shaker design, with plenty of storage, a range of integrated appliances and separate island. This large space opens directly out to the garden and is perfect for entertaining. For added convenience, there is also a separate utility room and guest W/C.