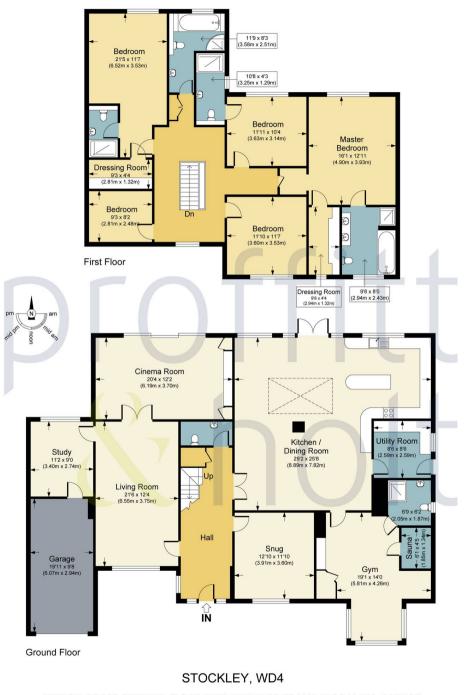

APPROX. GROSS INTERNAL FLOOR AREA 3557.79 SQ FT / 330.53 SQ M. INC. GARAGE PHOLTKL: THIS IMAGE IS ILLUSTRATIVE ONLY - NOT TO SCALE: COPYRIGHT: THE IMAGE TAILOR LTD. 2024.

Proffitt & Holt 41 High Street, Kings Langley - WD4 8AB 01923 270333 • kings@proffitt-holt.co.uk • www.proffitt-holt.co.uk/