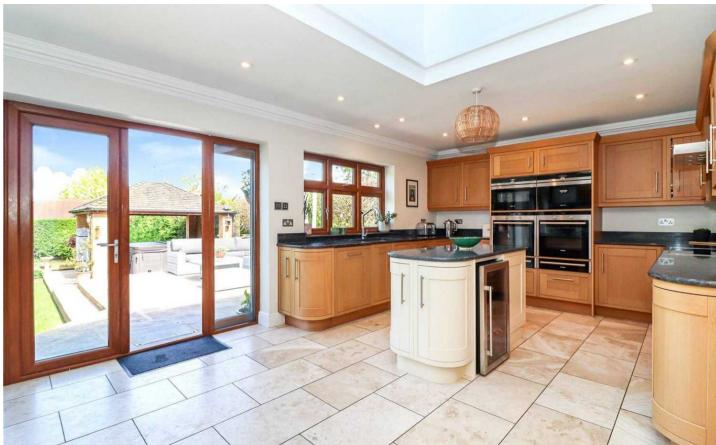

Additionally, the heart of the home is undoubtedly the spacious, bright and airy open-plan kitchen/living area. Whilst being open plan, there are clearly defined living and dining areas and the kitchen itself is fitted in a traditional shaker design, with plenty of storage, a range of integrated appliances and separate island. This large space opens directly out to the garden and is perfect for entertaining. For added convenience, there is also a separate utility room and guest W/C.