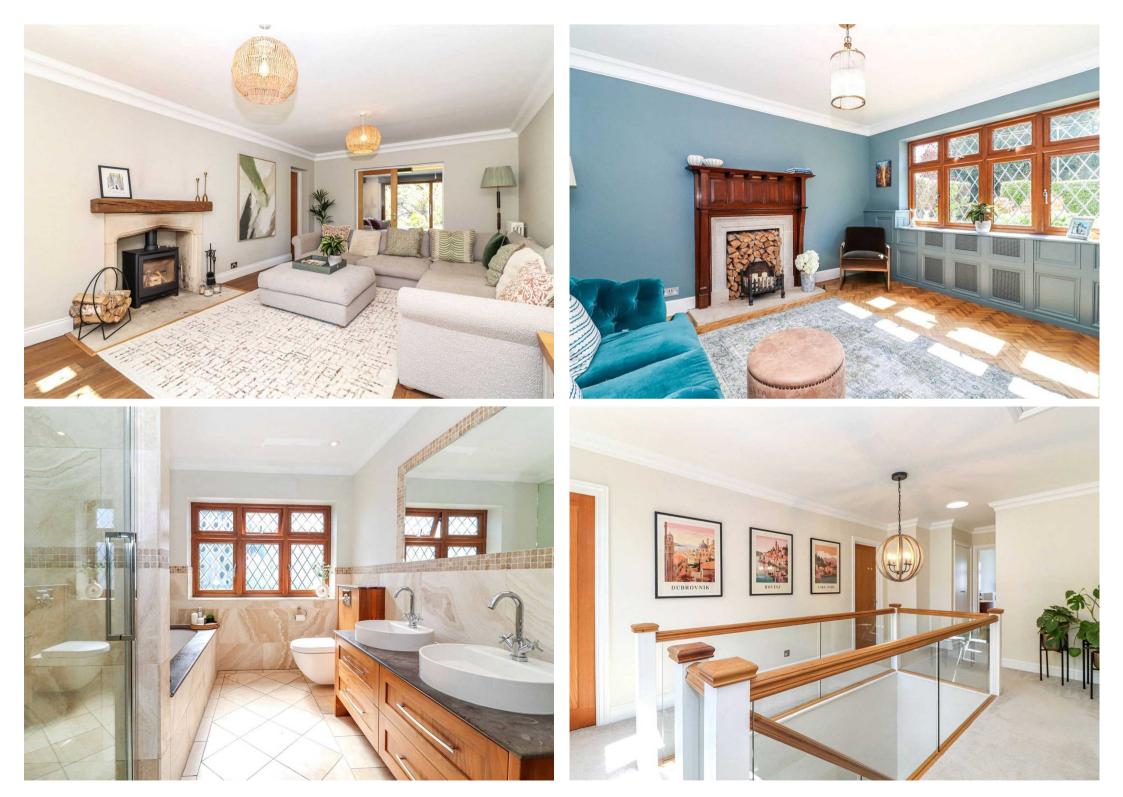

Pulling on to the carriage driveway, which offers plenty of parking, the house itself sits well back from the road and offers excellent privacy. Approaching the house, the character and charm are immediately noticeable, with a beautiful hand crafted oak porch and country style windows. Upon entry, you're greeted by a large and inviting entrance hall. The ground floor is sprawling, with a range of wellappointed reception rooms to suit a variety of needs. They're currently being utilised as a comfortable snug with traditional wood panelling, a home office, formal sitting room with log burner, cinema room which opens out to the garden and a home gym with sauna and shower room.

A bespoke oak and glass staircase leads you to the first floor, where the open and bright landing space provides access to the 5 comfortable bedrooms and family bathroom. You benefit from the choice of 2 master suites, located at either end of the property. Both of these wonderful rooms offer en-suites and walk-inwardrobes, as well as views over the gardens. There is also an additional en-suite bedroom.