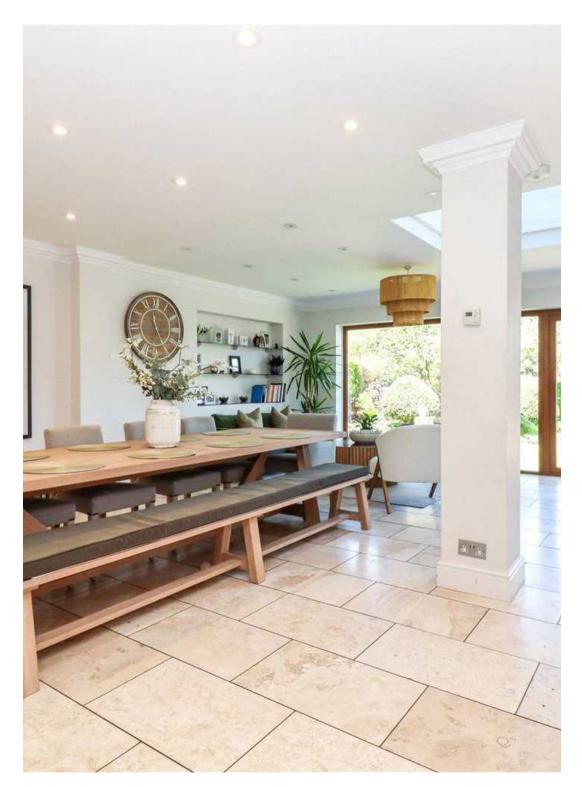

Additionally, the heart of the home is undoubtedly the spacious, bright and airy open-plan kitchen/living area. Whilst being open plan, there are clearly defined living and dining areas and the kitchen itself is fitted in a traditional shaker design, with plenty of storage, a range of integrated appliances and separate island. This large space opens directly out to the garden and is perfect for entertaining. For added convenience, there is also a separate utility room and guest W/C.