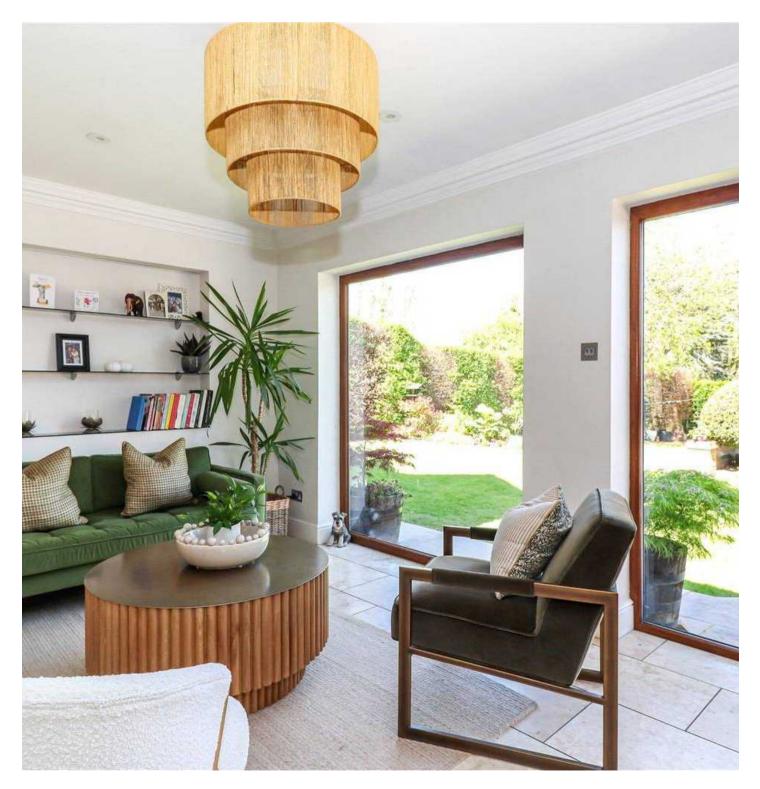

Additionally, the heart of the home is undoubtedly the spacious, bright and airy open-plan kitchen/living area. Whilst being open plan, there are clearly defined living and dining areas and the kitchen itself is fitted in a traditional shaker design, with plenty of storage, a range of integrated appliances and separate island. This large space opens directly out to the garden and is perfect for entertaining. For added convenience, there is also a separate utility room and guest W/C.