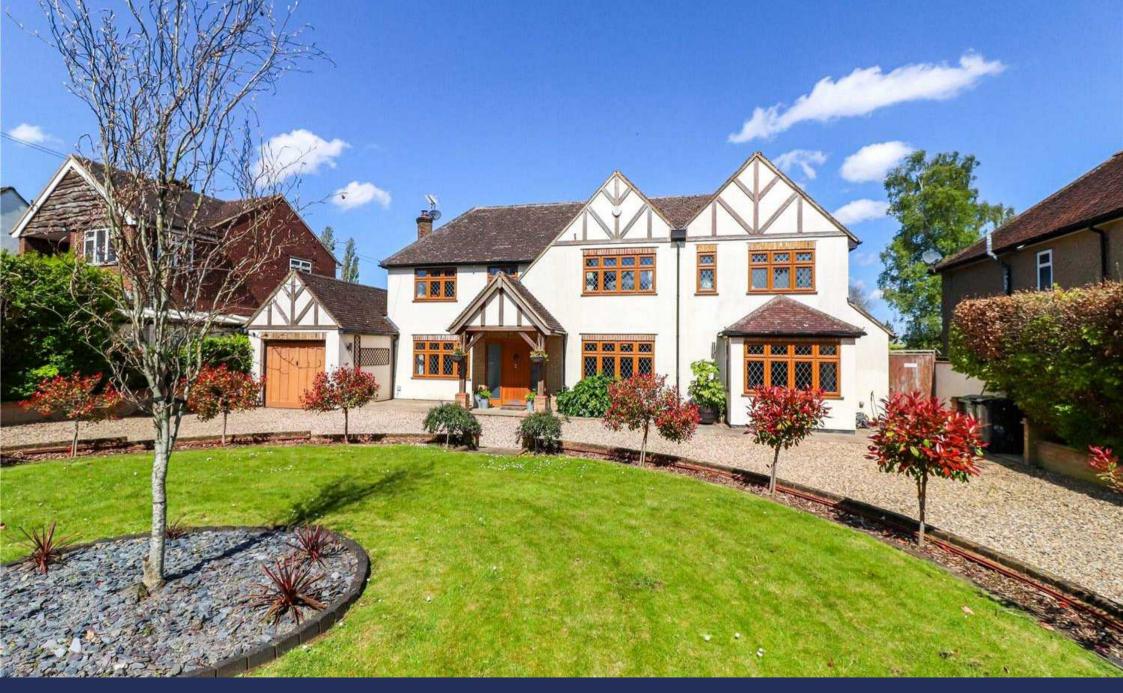

### Kings Langley

Being sold without the complications of an onward chain is this beautiful and sprawling family home. Situated in an enviable position on one of Kings Langleys most prestigious roads, within a short walk of local schools and High Street, yet also a stone's throw from wonderful countryside walks.

Pulling on to the carriage driveway, which offers plenty of parking, the house itself sits well back from the road and offers excellent privacy. Approaching the house, the character and charm are immediately noticeable, with a beautiful hand crafted oak porch and country style windows. Upon entry, you're greeted by a large and inviting entrance hall. The ground floor is sprawling, with a range of wellappointed reception rooms to suit a variety of needs. They're currently being utilised as a comfortable snug with traditional wood panelling, a home office, formal sitting room with log burner, cinema room which opens out to the garden and a home gym with sauna and shower room.