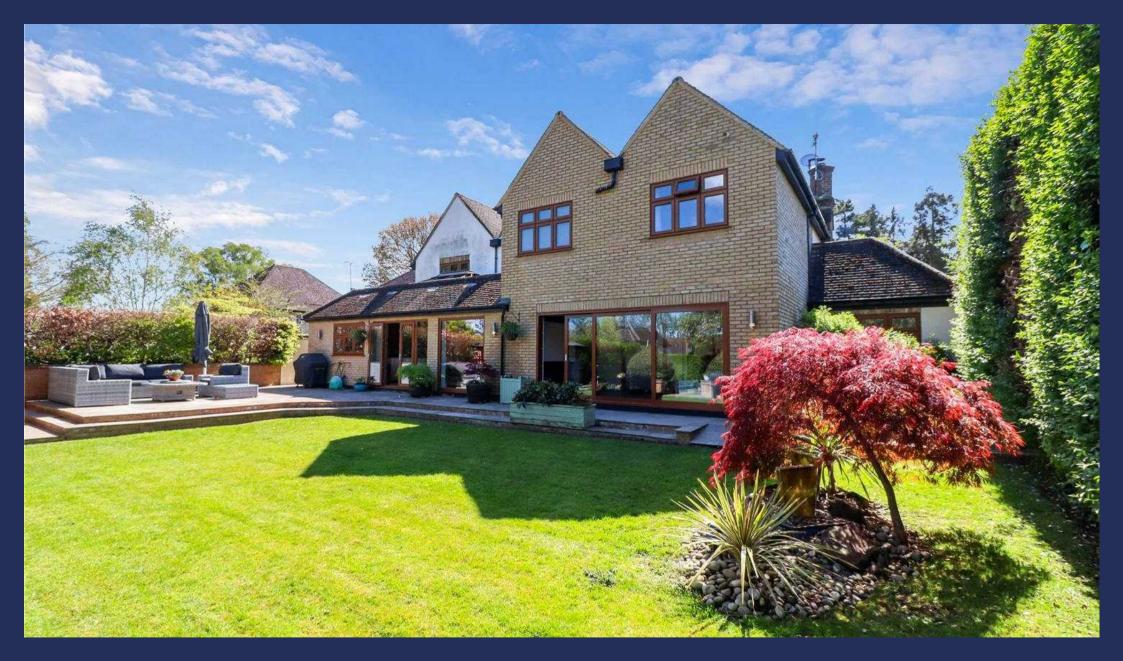

Externally, the rear gardens are particularly private, with a spacious terrace that flows out from the house, making it the perfect place to entertain or to relax and unwind. Additionally, there is a covered jacuzzi area and well-manicured lawns with established borders.