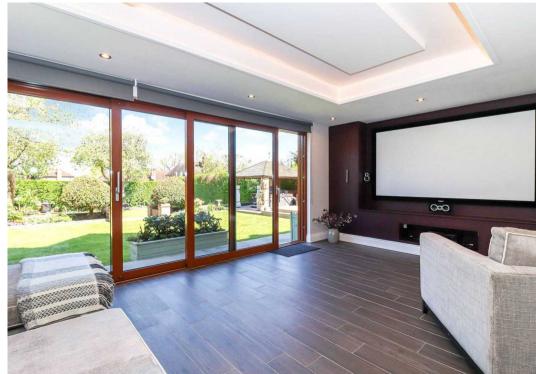

Pulling on to the carriage driveway, which offers plenty of parking, the house itself sits well back from the road and offers excellent privacy. Approaching the house, the character and charm are immediately noticeable, with a beautiful hand crafted oak porch and country style windows. Upon entry, you're greeted by a large and inviting entrance hall. The ground floor is sprawling, with a range of wellappointed reception rooms to suit a variety of needs. They're currently being utilised as a comfortable snug with traditional wood panelling, a home office, formal sitting room with log burner, cinema room which opens out to the garden and a home gym with sauna and shower room.