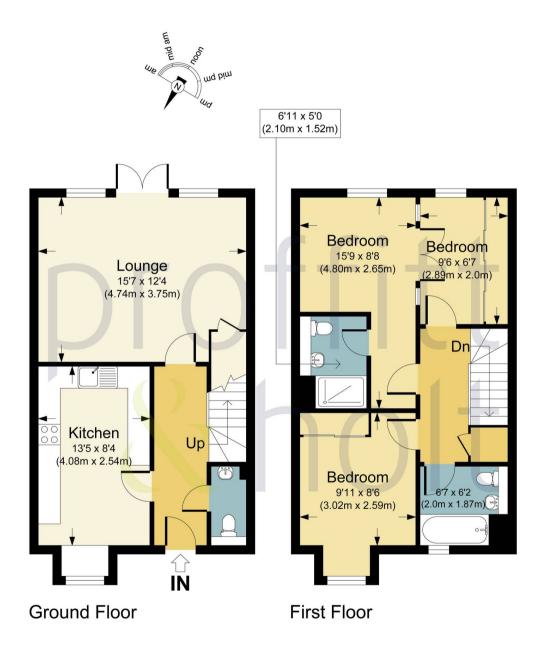

## **BUTTERFLY CRESCENT, HP3**

APPROX. GROSS INTERNAL FLOOR AREA 825.37 SQ FT / 76.68 SQ M. PHOLTKL: THIS IMAGE IS ILLUSTRATIVE ONLY - NOT TO SCALE: COPYRIGHT: THE IMAGE TAILOR LTD. 2024.