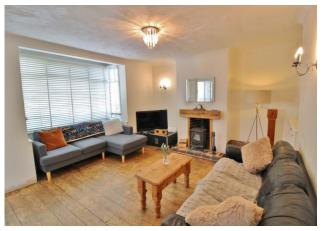

HALL

**LOUNGE** 14' 11" x 14' 7" (4.55m x 4.44m)

**KITCHEN/BREAKFAST ROOM** 17' 7" x 7' 9" (5.36m x 2.36m)

**CONSERVATORY** 6' 6" 12" (2m x 0.3m)

**SHOWER ROOM** 

WC

LANDING

**BEDROOM 3** 7' 7" x 6' 0" (2.31m x 1.83m)