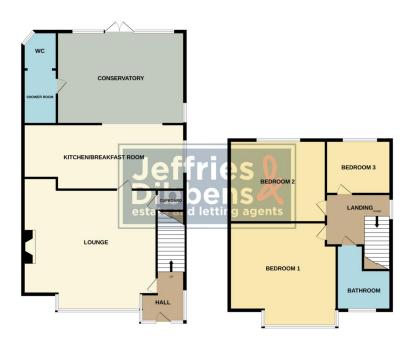

HALL

**LOUNGE** 14' 11" x 14' 7" (4.55m x 4.44m)

**KITCHEN/BREAKFAST ROOM** 17' 7" x 7' 9" (5.36m x 2.36m)

**CONSERVATORY** 6' 6" 12" (2m x 0.3m)

**SHOWER ROOM** 

WC

LANDING

**BEDROOM 3** 7' 7" x 6' 0" (2.31m x 1.83m)

**BEDROOM 2** 9' 5" x 9' 7" (2.87m x 2.92m)

**BEDROOM 1** 13' 2" x 10' 8" (4.01m x 3.25m)

BATHROOM

**GARDEN ROOM** 12' 4" x 12' 3" (3.76m x 3.73m)

STUDIO / DOUBLE GARAGE

GROUND FLOOR 1ST FLOOR

Whilst every attempt has been made to ensure the accuracy of the floorplan contained here, measurement of doors, windows, rooms and any other terms are approximate and no responsibility is taken for any error omission or mis-statement. This plan is for flustrative purposes only and should be used as such by any prospective purchaser. The services, systems and appliances shown have not been tested and no guarant as to their operability or efficiency can be given.