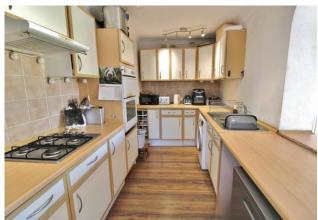

HALL

**LOUNGE** 14' 11" x 14' 7" (4.55m x 4.44m)

**KITCHEN/BREAKFAST ROOM** 17' 7" x 7' 9" (5.36m x 2.36m)

**CONSERVATORY** 6' 6" 12" (2m x 0.3m)

**SHOWER ROOM** 

WC

LANDING

**BEDROOM 3** 7' 7" x 6' 0" (2.31m x 1.83m)