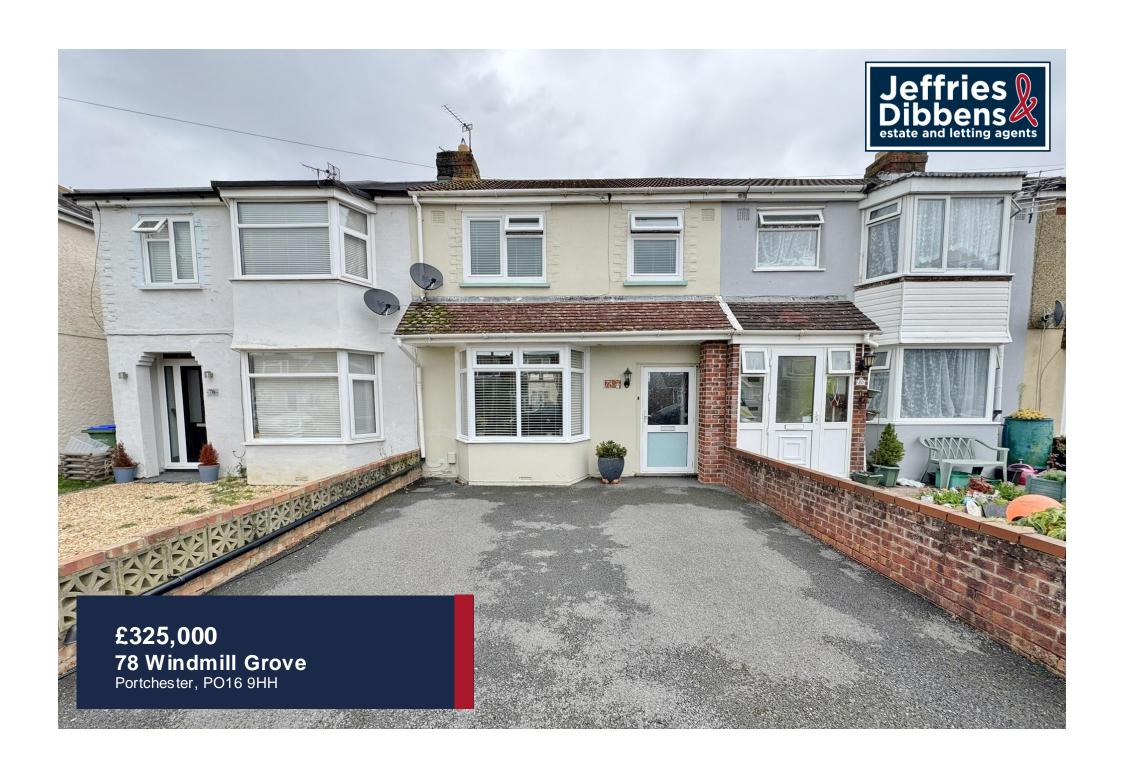

## **PROPERTY SUMMARY**

Located close to Portchester Waterfront this three bedroom property with off road parking promises to be a wonderful family home. The accommodation consists of a lounge, a kitchen/diner, a conservatory, three bedrooms and a family bathroom. To the rear of the property there is a beautiful garden with access to a 20' garage and rear access. Other benefits include off road parking to the front of the property and gas central heating. To arrange your viewing contact our Portchester Office today!

**FRONT** Off road parking, front door to property.

PORCH

**HALLWAY** 

**KITCHEN/DINER** 17' 01" x 8' 11" (5.21m x 2.72m)

**LOUNGE** 12' 07" x 11' 06" (3.84m x 3.51m)

**CONSERVATORY** 17' 01" x 5' 08" (5.21 m x 1.73m)