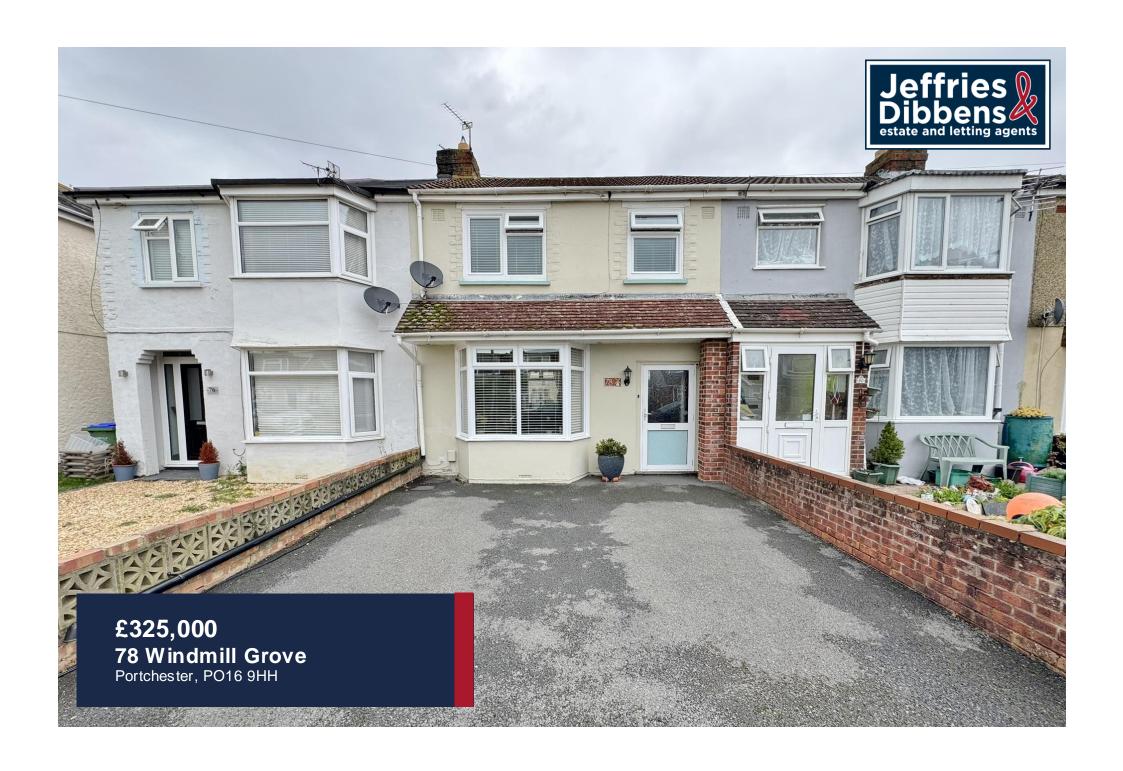

## **PROPERTY SUMMARY**

Located close to Portchester Waterfront this three bedroom property with off road parking promises to be a wonderful family home. The accommodation consists of a lounge, a kitchen/diner, a conservatory, three bedrooms and a family bathroom. To the rear of the property there is a beautiful garden with access to a 20' garage and rear access. Other benefits include off road parking to the front of the property and gas central heating. To arrange your viewing contact our Portchester Office today!

**FRONT** Off road parking, front door to property.

PORCH

**HALLWAY** 

**KITCHEN/DINER** 17' 01" x 8' 11" (5.21m x 2.72m)

**LOUNGE** 12' 07" x 11' 06" (3.84m x 3.51m)

**CONSERVATORY** 17' 01" x 5' 08" (5.21 m x 1.73m)