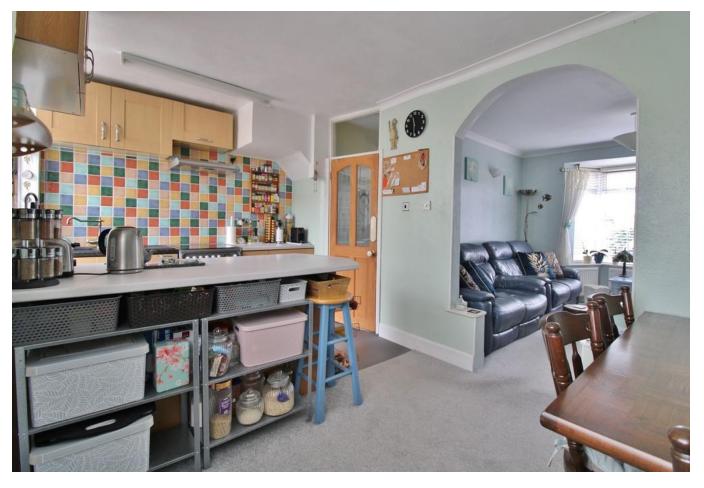

**FRONT** Off road parking, front door to property.

PORCH

**HALLWAY** 

**KITCHEN/DINER** 17' 01" x 8' 11" (5.21m x 2.72m)

**LOUNGE** 12' 07" x 11' 06" (3.84m x 3.51m)

**CONSERVATORY** 17' 01" x 5' 08" (5.21 m x 1.73m)