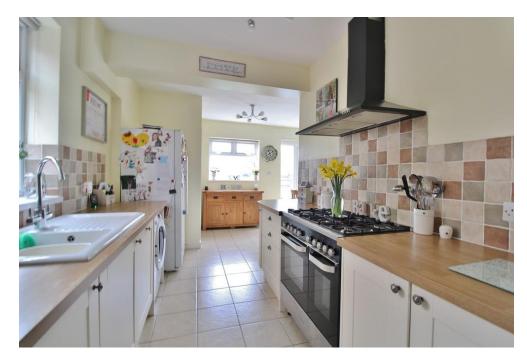

FRONT Off road parking

**HALLWAY** 

**LOUNGE** 13' 06" into bay x 12' 10" (4.11m x 3.91m)

**KITCHEN/DINER** 19' 08" max x 18' 06" max (5.99m x 5.64m) "L Shape" kitchen/diner.

WC

LANDING

**BEDROOM ONE** 13' 11" x 11' 08" (4.24m x 3.56m)