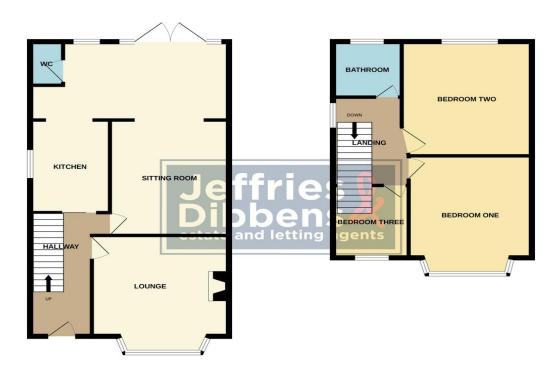

FRONT Off road parking

**HALLWAY** 

**LOUNGE** 13' 06" into bay x 12' 10" (4.11m x 3.91m)

**KITCHEN/DINER** 19' 08" max x 18' 06" max (5.99m x 5.64m) "L Shape" kitchen/diner.

WC

LANDING

**BEDROOM ONE** 13' 11" x 11' 08" (4.24m x 3.56m)

**BEDROOM TWO** 12' 04" x 12' 03" (3.76m x 3.73m)

**BEDROOM THREE** 8' 05" x 7' 01" (2.57m x 2.16m)

**BATHROOM** 

**REAR GARDEN** 

GARAGE

GROUND FLOOR 1ST FLOOR

Whilst every attempt has been made to ensure the accuracy of the floorplan contained here, measurement of doors, windows, rooms and any other items are approximate and no responsibility is taken for any error, omission or mis-statement. This plan is for flustrative purposes only and should be used as such by any prospective purchase. The