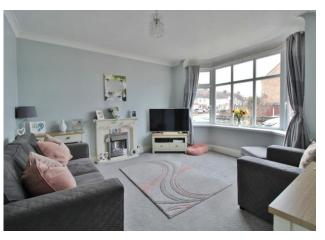

FRONT Off road parking

**HALLWAY** 

**LOUNGE** 13' 06" into bay x 12' 10" (4.11m x 3.91m)

**KITCHEN/DINER** 19' 08" max x 18' 06" max (5.99m x 5.64m) "L Shape" kitchen/diner.

WC

LANDING

**BEDROOM ONE** 13' 11" x 11' 08" (4.24m x 3.56m)