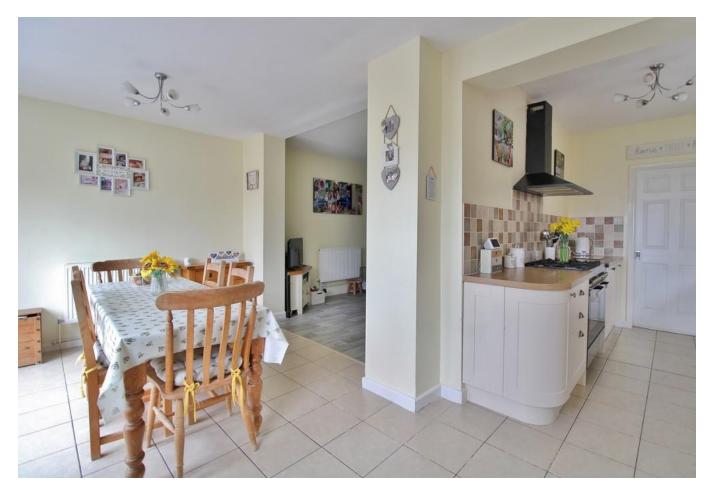

FRONT Off road parking

**HALLWAY** 

**LOUNGE** 13' 06" into bay x 12' 10" (4.11m x 3.91m)

**KITCHEN/DINER** 19' 08" max x 18' 06" max (5.99m x 5.64m) "L Shape" kitchen/diner.

WC

LANDING

**BEDROOM ONE** 13' 11" x 11' 08" (4.24m x 3.56m)