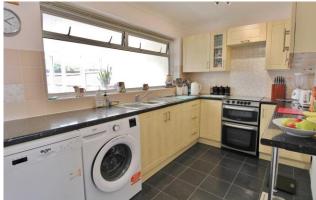

## **PROPERTY SUMMARY**

Situated in the heart of Portchester, this well-kept three-bedroom family home is now available to the market. The ground floor offers a handy porch, a spacious lounge, a fitted kitchen and a bright sun room/dining room with skylights overlooking the garden. Upstairs features a modern bathroom and three good-sized bedrooms. Outside, the property benefits from a low-maintenance garden with rear access, a garage in a block as well as being situated close to local amenities and transport links. Call us now to arrange a viewing!

PORCH

LOUNGE 18' 6" x 14' 1" (5.64m x 4.29m)

KITCHEN 14' 10" x 7' 02" (4.52m x 2.18m)

SUN ROOM/DINING ROOM 14' 3" x 8' 7" (4.34m x 2.62m)

LANDING

BATHROOM

BEDROOM 1 14' 9" x 8' 10" (4.5m x 2.69m)

BEDROOM 2 11' 0" x 8' 10" (3.35m x 2.69m)