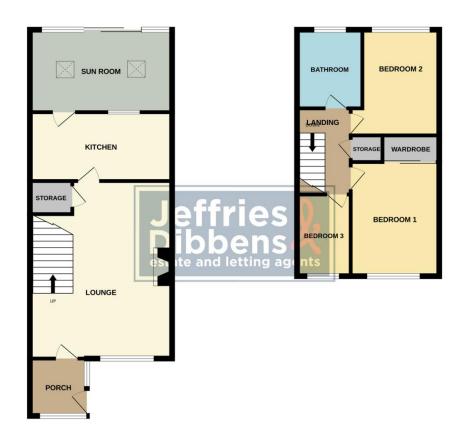

PORCH

LOUNGE 18' 6" x 14' 1" (5.64m x 4.29m)

KITCHEN 14' 10" x 7' 02" (4.52m x 2.18m)

SUN ROOM/DINING ROOM 14' 3" x 8' 7" (4.34m x 2.62m)

LANDING

BATHROOM

BEDROOM 1 14' 9" x 8' 10" (4.5m x 2.69m)

BEDROOM 2 11' 0" x 8' 10" (3.35m x 2.69m)

BEDROOM 3 8' 6" x 5' 7" (2.59m x 1.7m)

GARAGE

**REAR GARDEN** 

1ST FLOOR GROUND FLOOR