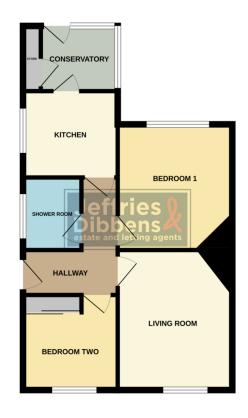

# **ENTRANCE HALL**

**BEDROOM** 9' 2" x 9' 2" (2.79m x 2.79m)

**LIVING ROOM** 12' 5" x 9' 11" (3.78m x 3.02m)

**SHOWER ROOM** 

**BEDROOM** 10' 3" x 9' 11" (3.12m x 3.02m)

**KITCHEN** 9' 9" x 9' 2" (2.97m x 2.79m)

**LEAN TO** 7' 3" x 8' 9" (2.21m x 2.67m)

**REAR GARDEN** 

GARAGE

Whilst every attempt has been made to ensure the accuracy of the floorplan contained here, measuremer of doors, windows, rooms and any other items are approximate and no responsibility is taken for any error omission or mis-statement. This plan is for illustrative purposes only and should be used as such by any prospective purchaser. The services, systems and appliances shown have not been tested and no guarant as to their operability or efficiency can be given.