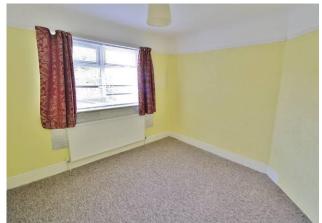

# **ENTRANCE HALL**

**BEDROOM** 9' 2" x 9' 2" (2.79m x 2.79m)

**LIVING ROOM** 12' 5" x 9' 11" (3.78m x 3.02m)

**SHOWER ROOM** 

**BEDROOM** 10' 3" x 9' 11" (3.12m x 3.02m)

**KITCHEN** 9' 9" x 9' 2" (2.97m x 2.79m)