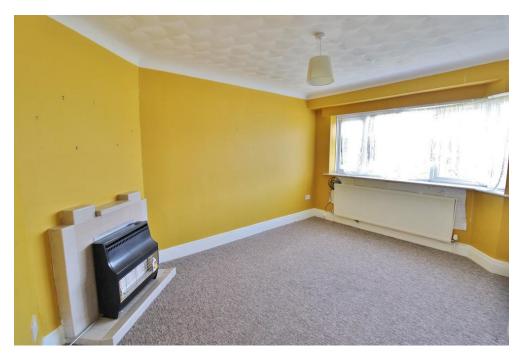

# **ENTRANCE HALL**

**BEDROOM** 9' 2" x 9' 2" (2.79m x 2.79m)

**LIVING ROOM** 12' 5" x 9' 11" (3.78m x 3.02m)

**SHOWER ROOM** 

**BEDROOM** 10' 3" x 9' 11" (3.12m x 3.02m)

**KITCHEN** 9' 9" x 9' 2" (2.97m x 2.79m)