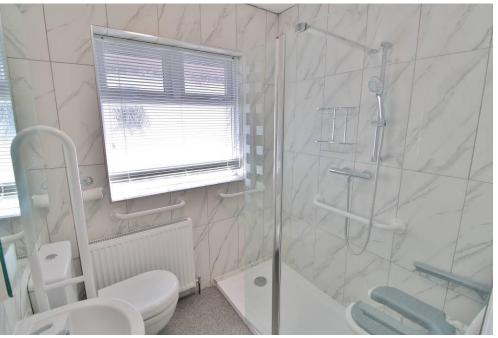

# **ENTRANCE HALL**

**BEDROOM** 9' 2" x 9' 2" (2.79m x 2.79m)

**LIVING ROOM** 12' 5" x 9' 11" (3.78m x 3.02m)

**SHOWER ROOM** 

**BEDROOM** 10' 3" x 9' 11" (3.12m x 3.02m)

**KITCHEN** 9' 9" x 9' 2" (2.97m x 2.79m)