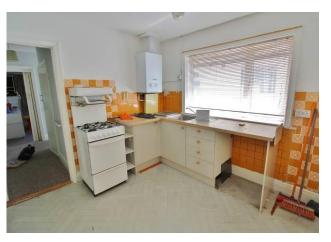

# **ENTRANCE HALL**

**BEDROOM** 9' 2" x 9' 2" (2.79m x 2.79m)

**LIVING ROOM** 12' 5" x 9' 11" (3.78m x 3.02m)

**SHOWER ROOM** 

**BEDROOM** 10' 3" x 9' 11" (3.12m x 3.02m)

**KITCHEN** 9' 9" x 9' 2" (2.97m x 2.79m)