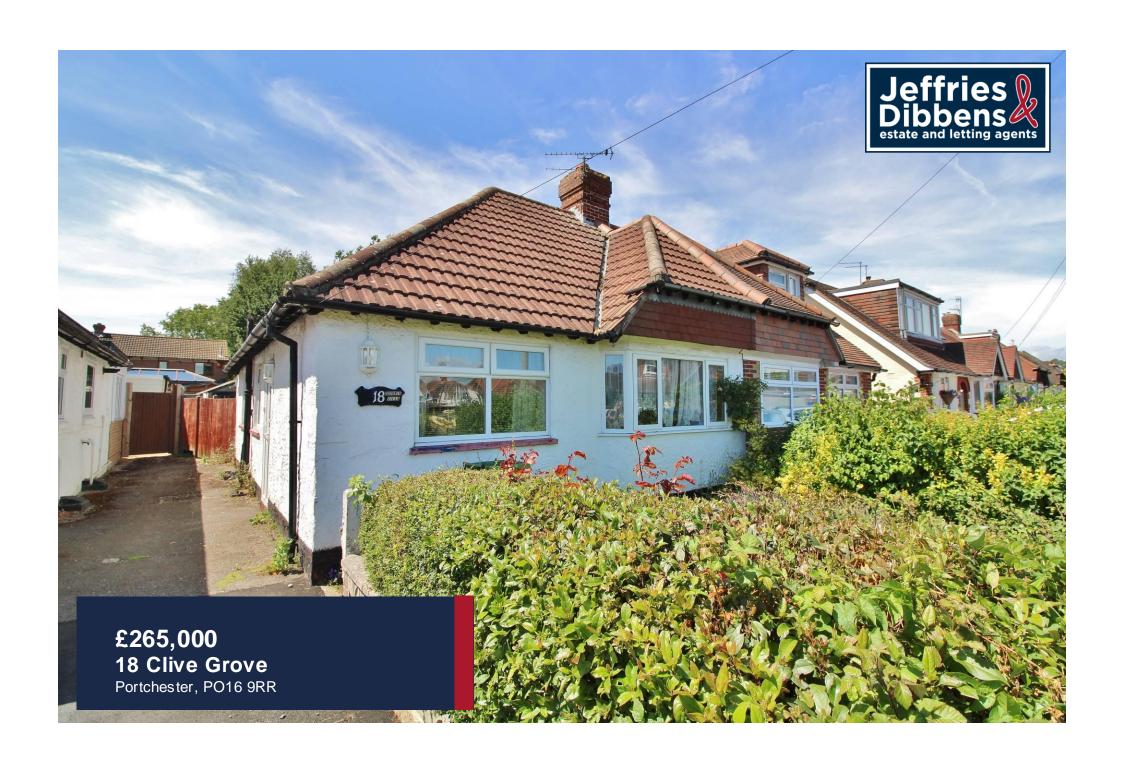

# **PROPERTY SUMMARY**

This semi-detached bungalow is located to the south of Portchester centre, with its range of shops and facilities. The property does require an element of updating and there is no forward chain. There are two bedrooms, a kitchen, a modern shower room, a lounge, lean to and west facing rear garden. The driveway is shared and there is limited access to the single garage. Please call our Portchester Office to arrange a viewing.