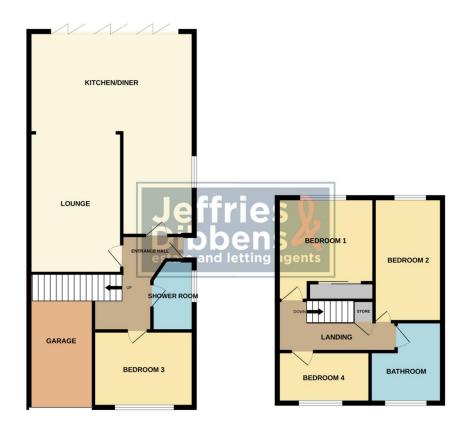

# **ENTRANCE HALL**

**KITCHEN/DINER/FAMILY ROOM** 24' 4" x 19' 8" (7.42m x 5.99m)

**LOUNGE** 15' 2" x 11' 3" (4.62m x 3.43m)

**SHOWER ROOM** 

**BEDROOM 3** 11' 9" x 8' 2" (3.58m x 2.49m)

LANDING

**BEDROOM 1** 12' 0" x 11' 3" (3.66m x 3.43m)

**BEDROOM 2** 15' 1" x 8' 2" (4.6m x 2.49m)

**BEDROOM 4** 11' 2" x 5' 10" (3.4m x 1.78m)

BATHROOM

**REAR GARDEN** 

GARAGE

GROUND FLOOR 1ST FLOOR

Whilst every attempt has been made to ensure the accuracy of the floorplan contained here, measuremer of doors, wideolows, rooms and any other items are approximate and no responsibility to staken for any remoomission or mis-statement. This plan is for illustrative purposes only and should be used as such by any prospective purchaser. The services, systems and appliances shown have not been tested and no guarant as to their operations or efficiency can be given.