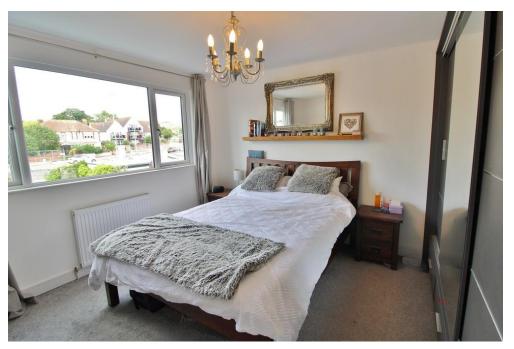

# **ENTRANCE HALL**

**KITCHEN/DINER/FAMILY ROOM** 24' 4" x 19' 8" (7.42m x 5.99m)

**LOUNGE** 15' 2" x 11' 3" (4.62m x 3.43m)

**SHOWER ROOM** 

**BEDROOM 3** 11' 9" x 8' 2" (3.58m x 2.49m)

LANDING

**BEDROOM 1** 12' 0" x 11' 3" (3.66m x 3.43m)