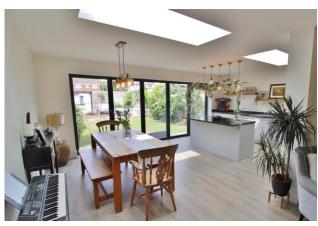

# PROPERTY SUMMARY

Renovated throughout by the current owners, this four bedroom semi-detached chalet style house is located within a sought after area of Portchester and within a close proximity of Portchester Town Centre and Wicor Primary School. The extended living accommodation boasts an entrance hall, a stunning open plan modern fitted 'L' shaped kitchen/diner with bi-folding doors onto the rear garden, a lounge, a modern shower room and a downstairs bedroom. To the first floor, there are three generous sized bedrooms and a modern fitted bathroom. Outside, there is driveway parking, an integral garage and an enclosed rear garden with secure side access. Please give our Portchester Office a call to arrange a viewing!

# **ENTRANCE HALL**

**KITCHEN/DINER/FAMILY ROOM** 24' 4" x 19' 8" (7.42m x 5.99m)

**LOUNGE** 15' 2" x 11' 3" (4.62m x 3.43m)

**SHOWER ROOM** 

**BEDROOM 3** 11' 9" x 8' 2" (3.58m x 2.49m)

LANDING

**BEDROOM 1** 12' 0" x 11' 3" (3.66m x 3.43m)