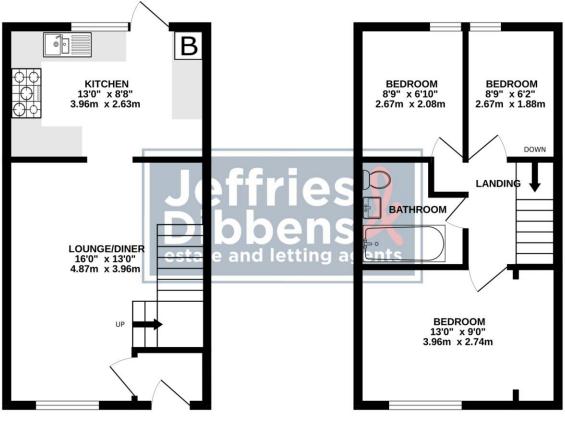

**PORCH** 3' 10" x 3' 7" (1.17m x 1.09m)

LOUNGE 16' 0" x 13' 1" (4.88m x 3.99m)

**KITCHEN** 13' 0" x 8' 8" (3.96m x 2.64m)

LANDING 7' 0" x 6' 0" (2.13m x 1.83m)

**BEDROOM ONE** 13' 2" x 9' 0" (4.01m x 2.74m)

BEDROOM TWO 6' 10" x 8' 9" (2.08m x 2.67m)

BEDROOM THREE 8' 9" x 6' 2" (2.67m x 1.88m)

BATHROOM 6' 9" x 6' 9" (2.06m x 2.06m) Fitted 2024 REAR GARDEN

**PARKING** Allocated parking space.

1ST FLOOR

While every alternet has been made to ensure the accuracy of the Booplan contained here, measurements of doors, note, note and any other items are approximate motion reconciliating is taken for any encyomesian or mis-statement. This plan is for fluentrative purposes only and should be used as such by any prospective purchaser. The services, systems and appliances shown have not been tested and no guarantee as to their operability or efficiency can be given. Made with Metops C2025. LOCAL AUTHORITY Portsmouth City Council