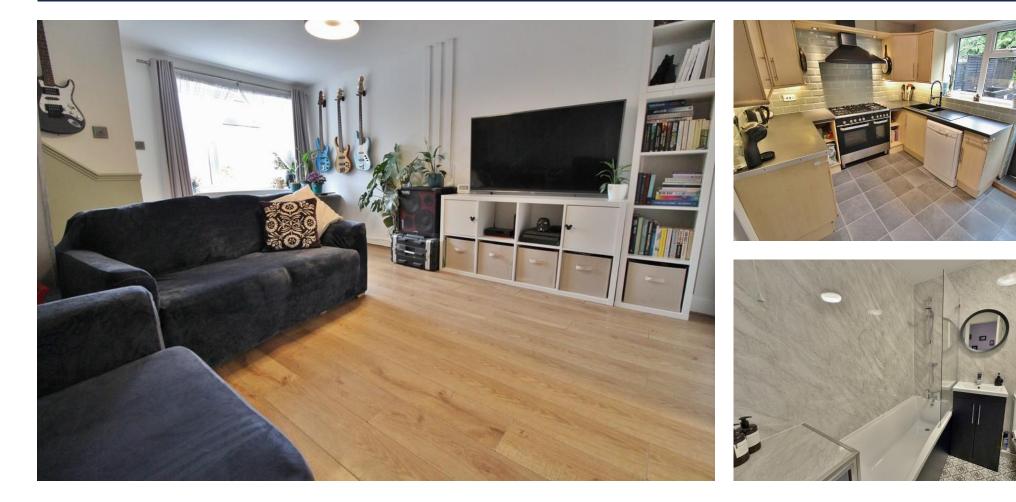

**PORCH** 3' 10" x 3' 7" (1.17m x 1.09m)

LOUNGE 16' 0" x 13' 1" (4.88m x 3.99m)

**KITCHEN** 13' 0" x 8' 8" (3.96m x 2.64m)

LANDING 7' 0" x 6' 0" (2.13m x 1.83m)

**BEDROOM ONE** 13' 2" x 9' 0" (4.01m x 2.74m)

BEDROOM TWO 6' 10" x 8' 9" (2.08m x 2.67m)

BEDROOM THREE 8' 9" x 6' 2" (2.67m x 1.88m)

BATHROOM 6' 9" x 6' 9" (2.06m x 2.06m) Fitted 2024 REAR GARDEN

**PARKING** Allocated parking space.

1ST FLOOR

While every alternet has been made to ensure the accuracy of the Booplan contained here, measurements of doors, note, note and any other items are approximate motion reconciliating is taken for any encyomesian or mis-statement. This plan is for fluentrative purposes only and should be used as such by any prospective purchaser. The services, systems and appliances shown have not been tested and no guarantee as to their operability or efficiency can be given. Made with Metops C2025. LOCAL AUTHORITY Portsmouth City Council