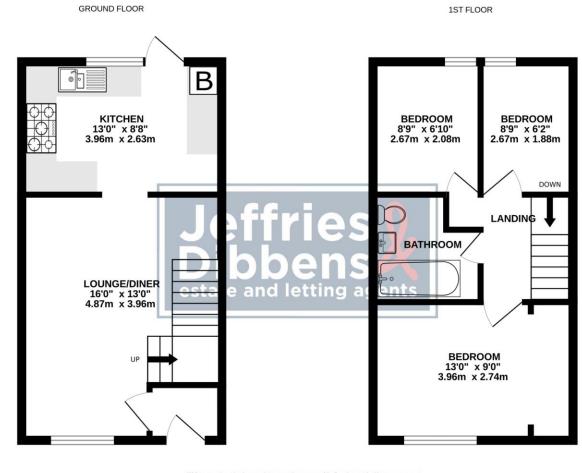

**PORCH** 3' 10" x 3' 7" (1.17m x 1.09m)

LOUNGE 16' 0" x 13' 1" (4.88m x 3.99m)

**KITCHEN** 13' 0" x 8' 8" (3.96m x 2.64m)

LANDING 7' 0" x 6' 0" (2.13m x 1.83m)

**BEDROOM ONE** 13' 2" x 9' 0" (4.01m x 2.74m)

BEDROOM TWO 6' 10" x 8' 9" (2.08m x 2.67m)

BEDROOM THREE 8' 9" x 6' 2" (2.67m x 1.88m)

BATHROOM 6' 9" x 6' 9" (2.06m x 2.06m) Fitted 2024 REAR GARDEN

**PARKING** Allocated parking space.

While every alternet has been made to ensure the accuracy of the floorplan contained tree, measurements of doors, wakes, torens and injust other items are approximate and to responsibly it is taken for any recoromission or mis-statement. This plan is for fluetrathe purposes only and should be used as such by any prospective purchaser. The services, systems and appliances shown have not been tested and no guarantee as to their operability or efficiency can be given. LOCAL AUTHORITY Portsmouth City Council