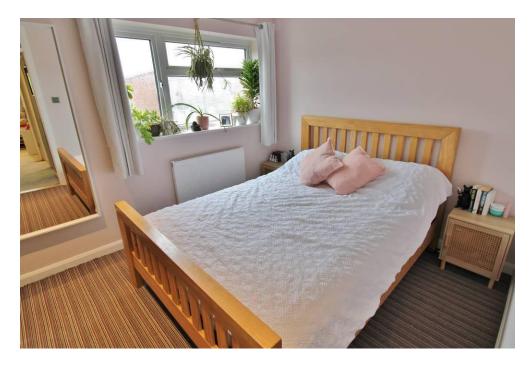

**PORCH** 3' 10" x 3' 7" (1.17m x 1.09m)

LOUNGE 16' 0" x 13' 1" (4.88m x 3.99m)

**KITCHEN** 13' 0" x 8' 8" (3.96m x 2.64m)

LANDING 7' 0" x 6' 0" (2.13m x 1.83m)

**BEDROOM ONE** 13' 2" x 9' 0" (4.01m x 2.74m)