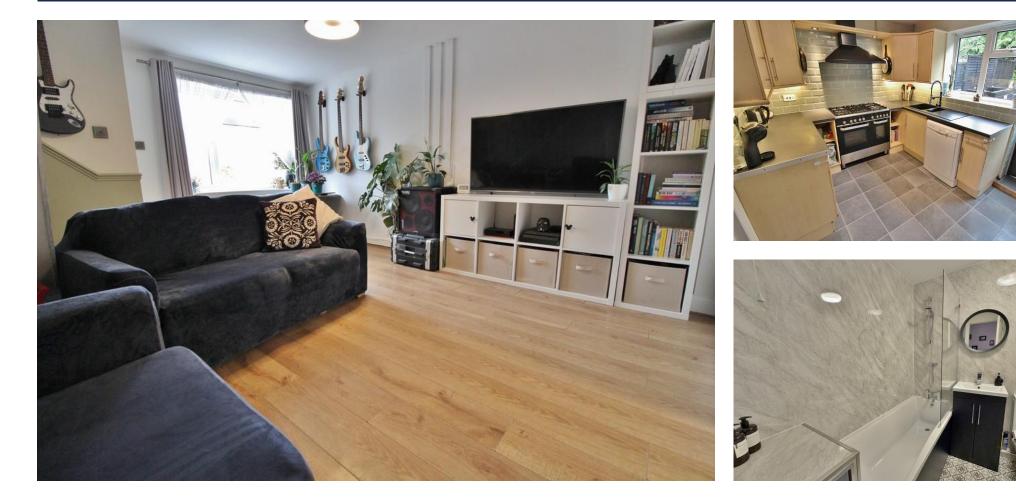

**PORCH** 3' 10" x 3' 7" (1.17m x 1.09m)

LOUNGE 16' 0" x 13' 1" (4.88m x 3.99m)

**KITCHEN** 13' 0" x 8' 8" (3.96m x 2.64m)

LANDING 7' 0" x 6' 0" (2.13m x 1.83m)

**BEDROOM ONE** 13' 2" x 9' 0" (4.01m x 2.74m)

BEDROOM TWO 6' 10" x 8' 9" (2.08m x 2.67m)

BEDROOM THREE 8' 9" x 6' 2" (2.67m x 1.88m)

BATHROOM 6' 9" x 6' 9" (2.06m x 2.06m) Fitted 2024 REAR GARDEN

**PARKING** Allocated parking space.

While every alternet has been made to ensure the accuracy of the floorplan contained tree, measurements of doors, wakes, torens and injust other items are approximate and to responsibly it is taken for any recoromission or mis-statement. This plan is for fluetrathe purposes only and should be used as such by any prospective purchaser. The services, systems and appliances shown have not been tested and no guarantee as to their operability or efficiency can be given. LOCAL AUTHORITY Portsmouth City Council