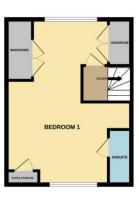

LANDING

**BEDROOM** 24' 0" x 11' 07" (7.32m x 3.53m)

**ENSUITE** 

**REAR GARDEN** 

GROUND FLOOR 1ST FLOOR 2ND FLOOR

Whilst every attempt has been made to ensure the accuracy of the floorplan contained here, measurements of doors, sindows, rooms and any other items are approximate and no responsibility is taken for any error, prospective purchaser. The services, systems and applicances shown have not been tested and no guarantee as to their operability or efficiency can be given.