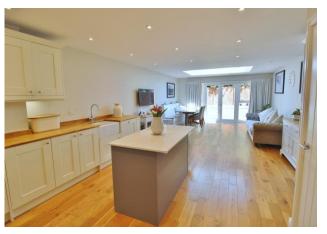

# PROPERTY SUMMARY

Situated in the quiet cul-de-sac 'The Edge', this beautifully presented end of terrace town house with Solent views is now available to the market. Downstairs, the property presents a delightful play room, a handy WC and a stunning open plan kitchen / breakfast room with French doors opening into the low maintenance garden. The first floor offers two spacious double bedrooms, one currently being used as a living room and a generous sized modern family bathroom. Upon going upstairs to the second floor you are greeted by the bright and airy master bedroom which contains fitted wardrobes, a contemporary ensuite bathroom as well as storage within the eaves. We highly recommend any who are interested to contact us now to arrange a viewing!

# **ENTRANCE HALL**

**PLAY ROOM** 11' 1" x 8' 0" (3.38m x 2.44m)

WC

**KITCHEN/DINER** 30' 0" x 14' 10" (9.14m x 4.52m)

LANDING

**BEDROOM** 14' 10" x 9' 1" (4.52m x 2.77m)

BATHROOM

**BEDROOM/LIVING ROOM** 14' 10" x 11' 8" (4.52m x 3.56m)