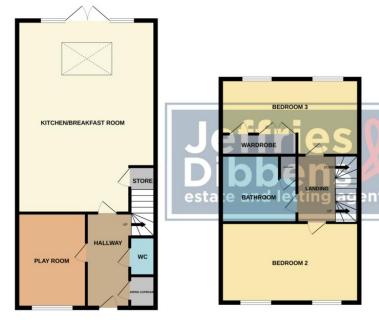

# **ENTRANCE HALL**

**PLAY ROOM** 11' 1" x 8' 0" (3.38m x 2.44m)

WC

**KITCHEN/DINER** 30' 0" x 14' 10" (9.14m x 4.52m)

LANDING

**BEDROOM** 14' 10" x 9' 1" (4.52m x 2.77m)

BATHROOM

**BEDROOM/LIVING ROOM** 14' 10" x 11' 8" (4.52m x 3.56m)

LANDING

**BEDROOM** 24' 0" x 11' 07" (7.32m x 3.53m)

**ENSUITE** 

**REAR GARDEN** 

GROUND FLOOR 1ST FLOOR 2ND FLOOR

Whilst every attempt has been made to ensure the accuracy of the floorplan contained here, measurements of doors, sindows, rooms and any other items are approximate and no responsibility is taken for any error, prospective purchaser. The services, systems and applicances shown have not been tested and no guarantee as to their operability or efficiency can be given.