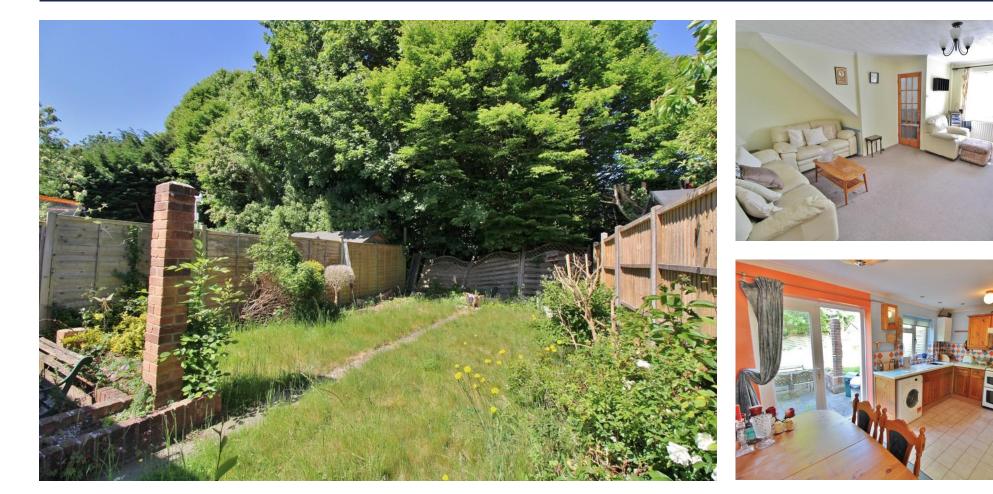

## PROPERTY SUMMARY

In need of modernisation, this three-bedroom semi-detached home situated in a highly requested cul-de-sac in Portchester is offered for sale with No Forward Chain. The ground floor features a spacious lounge, a WC, a well-appointed kitchen/diner with access to the west facing rear garden. Upstairs, you'll find three comfortable bedrooms and a bathroom. The property benefits from double glazing, gas central heating along with a driveway and detached garage providing off-road parking to the front. Please call our Portchester Office to arrange a viewing.

## ENTRANCE HALL

WC

**LOUNGE** 16' 11" x 15' 6" (5.16m x 4.72m)

KITCHEN/DINER 15' 6" x 9' 4" (4.72m x 2.84m)

## LANDING

BEDROOM 1 12' 2" x 8' 9" (3.71m x 2.67m)

BEDROOM 2 11' 0" x 8' 9" (3.35m x 2.67m)

BEDROOM 3 9' 6" x 6' 7" (2.9m x 2.01m)

BATHROOM 8' 6" x 6' 7" (2.59m x 2.01m)

**REAR GARDEN** 

GARAGE

GROUND FLOOR