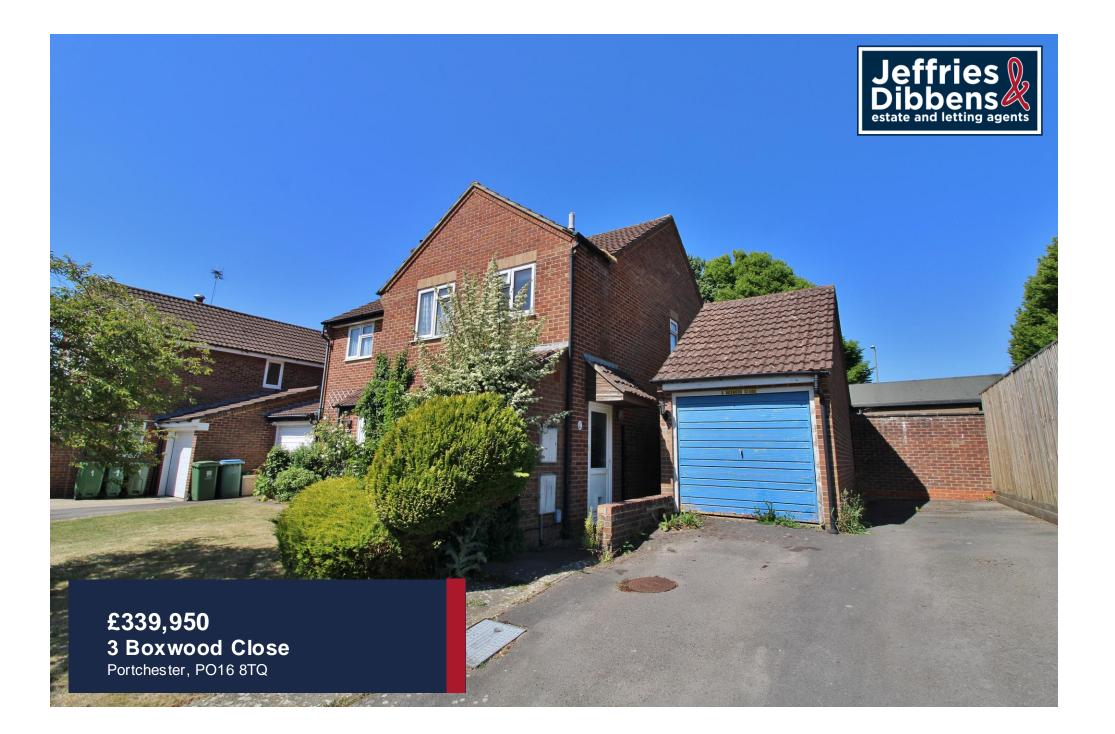

## PROPERTY SUMMARY

In need of modernisation, this three-bedroom semi-detached home situated in a highly requested cul-de-sac in Portchester is offered for sale with No Forward Chain. The ground floor features a spacious lounge, a WC, a well-appointed kitchen/diner with access to the west facing rear garden. Upstairs, you'll find three comfortable bedrooms and a bathroom. The property benefits from double glazing, gas central heating along with a driveway and detached garage providing off-road parking to the front. Please call our Portchester Office to arrange a viewing.