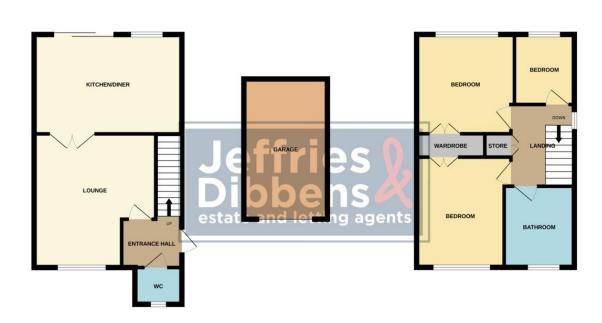

## ENTRANCE HALL

WC

**LOUNGE** 16' 11" x 15' 6" (5.16m x 4.72m)

KITCHEN/DINER 15' 6" x 9' 4" (4.72m x 2.84m)

## LANDING

BEDROOM 1 12' 2" x 8' 9" (3.71m x 2.67m)

BEDROOM 2 11' 0" x 8' 9" (3.35m x 2.67m)

BEDROOM 3 9' 6" x 6' 7" (2.9m x 2.01m)

BATHROOM 8' 6" x 6' 7" (2.59m x 2.01m)

**REAR GARDEN** 

GARAGE

GROUND FLOOR