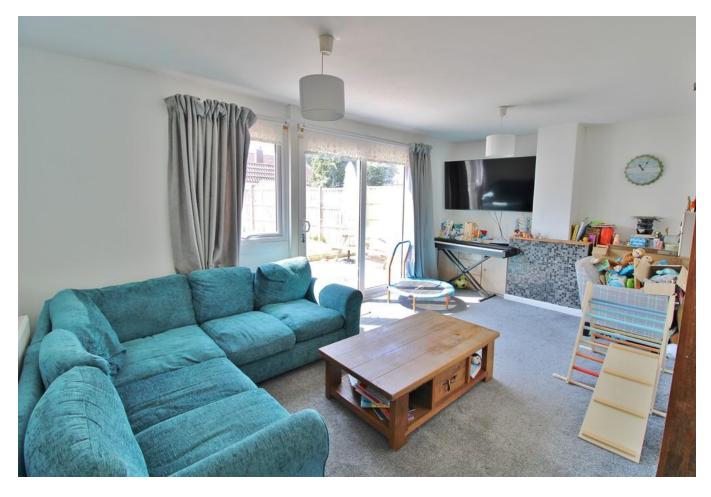

## **ENTRANCE HALL**

**LOUNGE** 17' 7" x 10' 4" (5.36m x 3.15m)

**DINING ROOM** 10' 4" x 9' 9" (3.15m x 2.97m)

**KITCHEN** 12' 9" x 6' 8" (3.89m x 2.03m)

**UTILITY ROOM** 6' 10" x 6' 9" (2.08m x 2.06m)

**LANDING** 