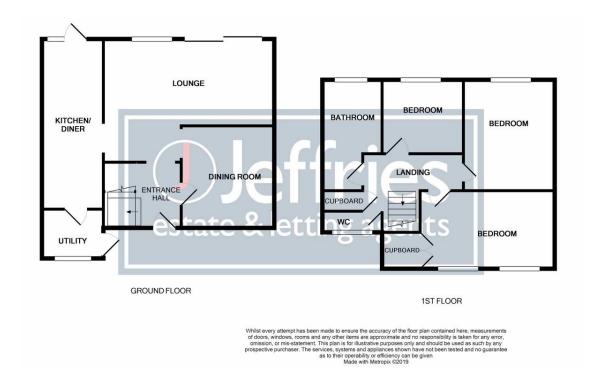

## **ENTRANCE HALL**

**LOUNGE** 17' 7" x 10' 4" (5.36m x 3.15m)

**DINING ROOM** 10' 4" x 9' 9" (3.15m x 2.97m)

**KITCHEN** 12' 9" x 6' 8" (3.89m x 2.03m)

**UTILITY ROOM** 6' 10" x 6' 9" (2.08m x 2.06m)

**LANDING** 

**BEDROOM ONE** 13' 9" x 8' 11" (4.19m x 2.72m)

**BEDROOM TWO** 11'9" x 10'4" (3.58m x 3.15m)

**BEDROOM THREE** 8' 10" x 6' 10" (2.69m x 2.08m)

**BATHROOM** 

WC

**GARDEN** South facing.

**PARKING** Off road parking for a number of vehicles to the front.