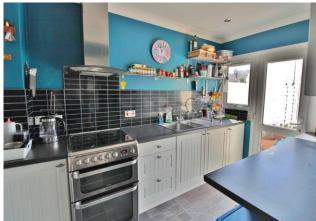

## **ENTRANCE HALL**

**LOUNGE** 17' 7" x 10' 4" (5.36m x 3.15m)

**DINING ROOM** 10' 4" x 9' 9" (3.15m x 2.97m)

**KITCHEN** 12' 9" x 6' 8" (3.89m x 2.03m)

**UTILITY ROOM** 6' 10" x 6' 9" (2.08m x 2.06m)

**LANDING** 