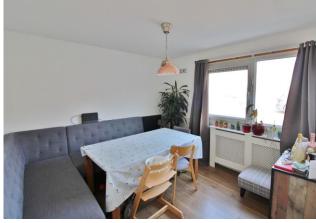

## **ENTRANCE HALL**

**LOUNGE** 17' 7" x 10' 4" (5.36m x 3.15m)

**DINING ROOM** 10' 4" x 9' 9" (3.15m x 2.97m)

**KITCHEN** 12' 9" x 6' 8" (3.89m x 2.03m)

**UTILITY ROOM** 6' 10" x 6' 9" (2.08m x 2.06m)

**LANDING** 