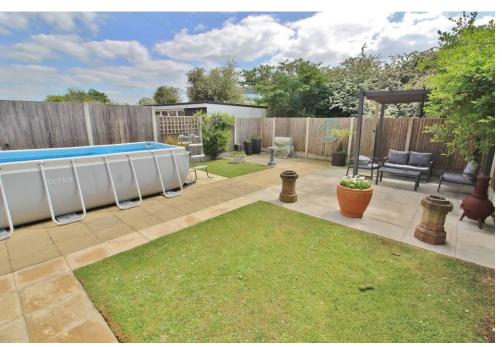

### **PROPERTY SUMMARY**

Offered with no forward chain, this two bedroom end of terrace house is situated in Cheltenham Road, Paulsgrove. The property comprises entrance hall, 16'9 lounge, bathroom and kitchen to the ground floor with two double bedrooms to the first floor. Benefits include an approx. 48' south facing rear garden, a modern bathroom suite, gas central heating and double glazing. An internal viewing is highly recommended and can be arranged by contacting Jeffries and Dibbens (Portchester).

















### **HALLWAY**

5' 10" x 5' 7" (1.78m x 1.7m)

# **LOUNGE**

16' 9" x 11' 0" (5.11m x 3.35m)

# **BATHROOM**

5' 6" x 4' 10" (1.68m x 1.47m)

# **KITCHEN**

11' 9" x 8' 8" (3.58m x 2.64m)

# **LANDING**

# **BEDROOM ONE**

15' 0" x 11' 0" (4.57m x 3.35m)

# **BEDROOM TWO**

15' 0" x 8' 9" (4.57m x 2.67m)

## **REAR GARDEN**

48' 0" x 29' 0" (14.63m x 8.84m)

# GROUND FLOOR 1ST FLOOR BEDROOM 15° x 11° 5.11m x 3.35m Estate and lett BEDROOM 15° x 12° 4.57m x 2.67m DOWN BEDROOM 15° x 11° 4.57m x 3.35m DOWN

Whilst every attempt has been made to ensure the accuracy of the floorplan contained here, measurements of doors, windows, rooms and any other items are approximate and no responsibility is taken for any error, omission or mis-statement. This plan is for illustrative purposes only and sh