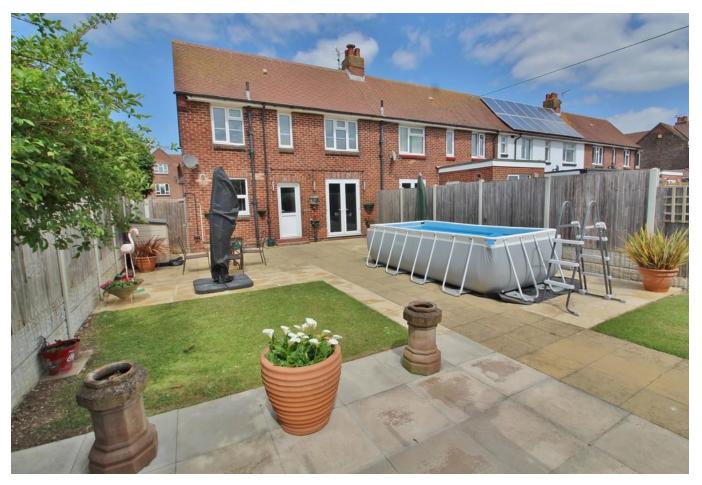

### **PROPERTY SUMMARY**

Offered with no forward chain, this two bedroom end of terrace house is situated in Cheltenham Road, Paulsgrove. The property comprises entrance hall, 16'9 lounge, bathroom and kitchen to the ground floor with two double bedrooms to the first floor. Benefits include an approx. 48' south facing rear garden, a modern bathroom suite, gas central heating and double glazing. An internal viewing is highly recommended and can be arranged by contacting Jeffries and Dibbens (Portchester).

















### **HALLWAY**

5' 10" x 5' 7" (1.78m x 1.7m)

# **LOUNGE**

16' 9" x 11' 0" (5.11m x 3.35m)

# **BATHROOM**

5' 6" x 4' 10" (1.68m x 1.47m)

# **KITCHEN**

11' 9" x 8' 8" (3.58m x 2.64m)

# **LANDING**

# **BEDROOM ONE**

15' 0" x 11' 0" (4.57m x 3.35m)

# **BEDROOM TWO**

15' 0" x 8' 9" (4.57m x 2.67m)

## **REAR GARDEN**

48' 0" x 29' 0" (14.63m x 8.84m)

# GROUND FLOOR 1ST FLOOR BEDROOM 15° x 11° 5.11m x 3.35m Estate and lett BEDROOM 15° x 12° 4.57m x 2.67m DOWN BEDROOM 15° x 11° 4.57m x 3.35m DOWN

Whilst every attempt has been made to ensure the accuracy of the floorplan contained here, measurements of doors, windows, rooms and any other items are approximate and no responsibility is taken for any error, omission or mis-statement. This plan is for illustrative purposes onl