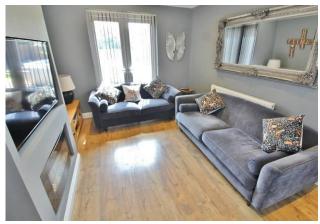

### **PROPERTY SUMMARY**

Offered with no forward chain, this two bedroom end of terrace house is situated in Cheltenham Road, Paulsgrove. The property comprises entrance hall, 16'9 lounge, bathroom and kitchen to the ground floor with two double bedrooms to the first floor. Benefits include an approx. 48' south facing rear garden, a modern bathroom suite, gas central heating and double glazing. An internal viewing is highly recommended and can be arranged by contacting Jeffries and Dibbens (Portchester).

















### **HALLWAY**

5' 10" x 5' 7" (1.78m x 1.7m)

# **LOUNGE**

16' 9" x 11' 0" (5.11m x 3.35m)

# **BATHROOM**

5' 6" x 4' 10" (1.68m x 1.47m)

# **KITCHEN**

11' 9" x 8' 8" (3.58m x 2.64m)

# **LANDING**

# **BEDROOM ONE**

15' 0" x 11' 0" (4.57m x 3.35m)

# **BEDROOM TWO**

15' 0" x 8' 9" (4.57m x 2.67m)

## **REAR GARDEN**

48' 0" x 29' 0" (14.63m x 8.84m)

# GROUND FLOOR 1ST FLOOR BEDROOM 15° x 11° 5.11m x 3.35m Estate and lett BEDROOM 15° x 12° 4.57m x 2.67m DOWN BEDROOM 15° x 11° 4.57m x 3.35m DOWN

Whilst every attempt has been made to ensure the accuracy of the floorplan contained here, measurements of doors, windows, rooms and any other items are approximate and no responsibility is taken for any error, omission or mis-statement. This plan is for illustrative purposes only