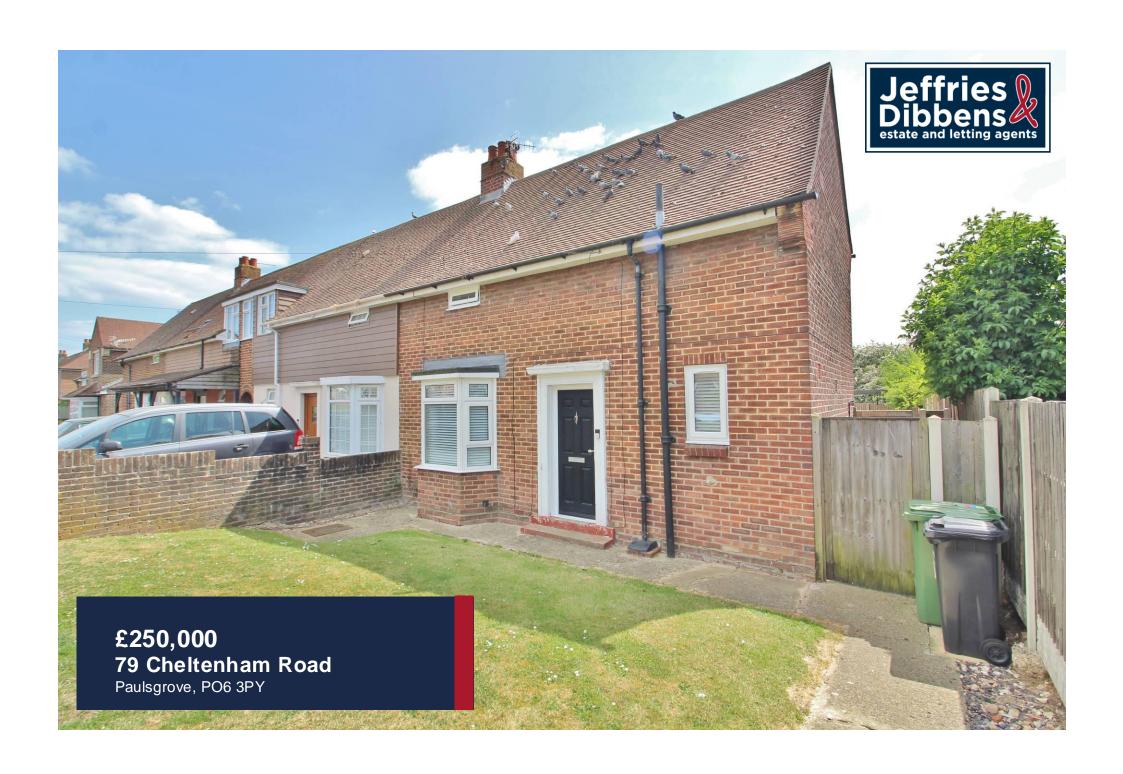

### **PROPERTY SUMMARY**

Offered with no forward chain, this two bedroom end of terrace house is situated in Cheltenham Road, Paulsgrove. The property comprises entrance hall, 16'9 lounge, bathroom and kitchen to the ground floor with two double bedrooms to the first floor. Benefits include an approx. 48' south facing rear garden, a modern bathroom suite, gas central heating and double glazing. An internal viewing is highly recommended and can be arranged by contacting Jeffries and Dibbens (Portchester).