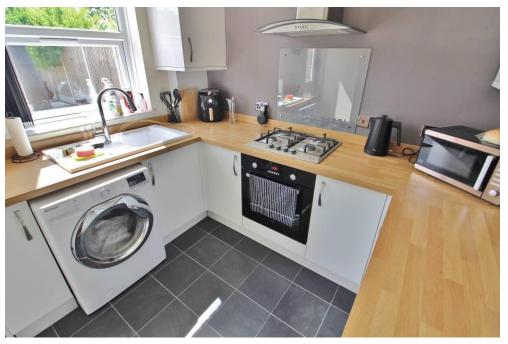

### **PROPERTY SUMMARY**

Offered with no forward chain, this two bedroom end of terrace house is situated in Cheltenham Road, Paulsgrove. The property comprises entrance hall, 16'9 lounge, bathroom and kitchen to the ground floor with two double bedrooms to the first floor. Benefits include an approx. 48' south facing rear garden, a modern bathroom suite, gas central heating and double glazing. An internal viewing is highly recommended and can be arranged by contacting Jeffries and Dibbens (Portchester).

















### **HALLWAY**

5' 10" x 5' 7" (1.78m x 1.7m)

# **LOUNGE**

16' 9" x 11' 0" (5.11m x 3.35m)

# **BATHROOM**

5' 6" x 4' 10" (1.68m x 1.47m)

# **KITCHEN**

11' 9" x 8' 8" (3.58m x 2.64m)

# **LANDING**

# **BEDROOM ONE**

15' 0" x 11' 0" (4.57m x 3.35m)

# **BEDROOM TWO**

15' 0" x 8' 9" (4.57m x 2.67m)

## **REAR GARDEN**

48' 0" x 29' 0" (14.63m x 8.84m)

# GROUND FLOOR 1ST FLOOR BEDROOM 15° x 11° 5.11m x 3.35m Estate and lett BEDROOM 15° x 12° 4.57m x 2.67m DOWN BEDROOM 15° x 11° 4.57m x 3.35m DOWN

Whilst every attempt has been made to ensure the accuracy of the floorplan contained here, measurements of doors, windows, rooms and any other items are approximate and no responsibility is taken for any error, omission or mis-statement. This plan is for illustrative purposes only and