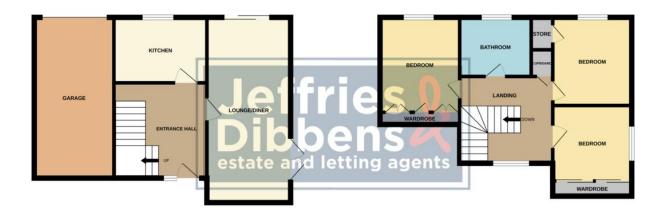

## **ENTRANCE HALL**

**KITCHEN** 9' 2" x 7' 11" (2.79m x 2.41m)

**LOUNGE/DINER** 18' 10" x 10' 5" (5.74m x 3.18m)

LANDING

**BEDROOM** 10' 3" x 9' 11" (3.12m x 3.02m)

**BEDROOM** 10' 5" x 7' 4" (3.18m x 2.24m)

**BEDROOM** 9' 7" x 9' 4" (2.92m x 2.84m)

**BATHROOM** 8' 5" x 5' 4" (2.57m x 1.63m)

GARAGE

**REAR GARDEN** 

GROUND FLOOR 1ST FLOOR

Whilst every attempt has been made to ensure the accuracy of the Scorpian costained here, measurements of doors, windows, comes and any offer atems are approximate and no expendibility is taken for any error, omission or mis-statement. This plain is for illustrative purposes only and should be used as such by any prospective purchaser. The services, systems and appliances shown have no been tested and no guarantee as to their operability or efficiency can be given.