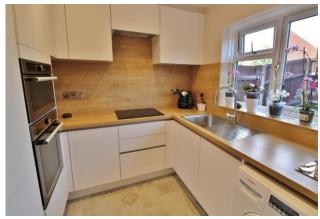

# **PROPERTY SUMMARY**

Situated in the tranquil Eagle Close, this three bedroom end of terrace family home is now available to the market. Offering a bright modern fitted kitchen, a spacious lounge/diner with dual access to the garden, this property perfectly incorporates an indoor/outdoor style of living. Upon going upstairs, the property presents three double bedrooms each with built in wardrobe space and a tidy family bathroom. To the outside of the property there is off the road parking, an integral garage and a low maintenance rear garden. We strongly recommend viewings so call our office now!

## **ENTRANCE HALL**

**KITCHEN** 9' 2" x 7' 11" (2.79m x 2.41m)

**LOUNGE/DINER** 18' 10" x 10' 5" (5.74m x 3.18m)

LANDING

**BEDROOM** 10' 3" x 9' 11" (3.12m x 3.02m)

**BEDROOM** 10' 5" x 7' 4" (3.18m x 2.24m)