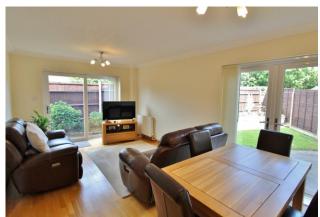

# **PROPERTY SUMMARY**

Situated in the tranquil Eagle Close, this three bedroom end of terrace family home is now available to the market. Offering a bright modern fitted kitchen, a spacious lounge/diner with dual access to the garden, this property perfectly incorporates an indoor/outdoor style of living. Upon going upstairs, the property presents three double bedrooms each with built in wardrobe space and a tidy family bathroom. To the outside of the property there is off the road parking, an integral garage and a low maintenance rear garden. We strongly recommend viewings so call our office now!

## **ENTRANCE HALL**

**KITCHEN** 9' 2" x 7' 11" (2.79m x 2.41m)

**LOUNGE/DINER** 18' 10" x 10' 5" (5.74m x 3.18m)

LANDING

**BEDROOM** 10' 3" x 9' 11" (3.12m x 3.02m)

**BEDROOM** 10' 5" x 7' 4" (3.18m x 2.24m)