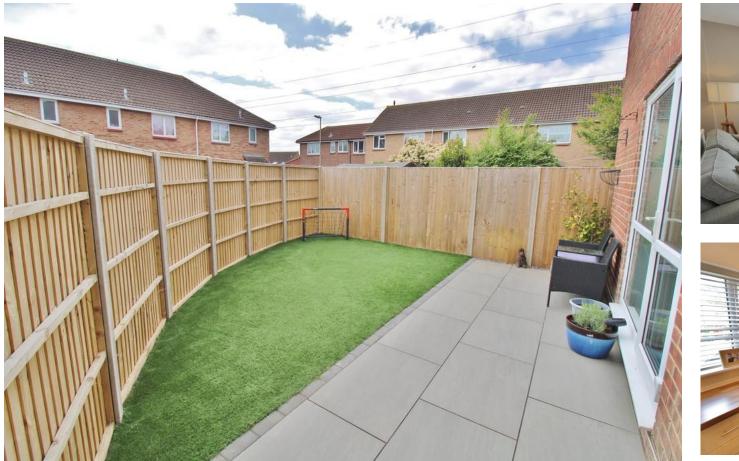

## **PROPERTY SUMMARY**

Situated in a quiet quiet cul-de-sac location between Fareham and Portchester town centres, close to local amenities and schools. The accommodation boasts a lounge, a modern fitted kitchen/diner (converted garage), a refitted bathroom, three generous sized bedrooms as well as off street parking to the side of the property and an enclosed low maintenance south facing rear garden. Please call our Portchester Office to arrange a viewing!

## LANDING

**BEDROOM** 12' 8" x 9' 10" (3.86m x 3m)

**BEDROOM** 12' 8" x 9' 10" (3.86m x 3m)

**BEDROOM** 8' 5" x 7' 4" (2.57m x 2.24m)

BATHROOM

**REAR GARDEN** 

GROUND FLOOR

1ST FLOOR