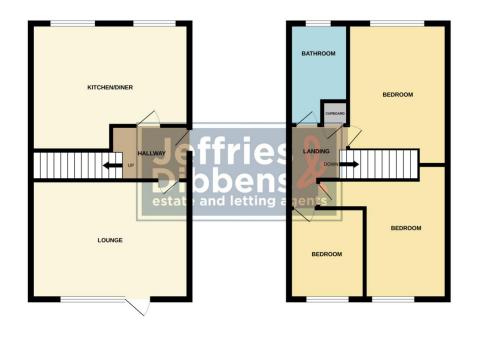

## ENTRANCE HALL

KITCHEN/DINER 15' 8" x 15' 6" (4.78m x 4.72m)

LOUNGE 15' 8" x 11' 8" (4.78m x 3.56m)

## LANDING

**BEDROOM** 12' 8" x 9' 10" (3.86m x 3m)

**BEDROOM** 12' 8" x 9' 10" (3.86m x 3m)

**BEDROOM** 8' 5" x 7' 4" (2.57m x 2.24m)

BATHROOM

**REAR GARDEN** 

GROUND FLOOR

1ST FLOOR

bit every attempt has been made to ensure the accuracy of the floopian contained here, measurement obscs, windows, rooms and any other terms are approximate and no responsibility is taken to any error mission or mis-statement. The plan is for illustrative purposes only and should be used as such by any pective purchaser. The services, systems and appliances shown have no been tested and no guarant as to their operability or efficiency can be given. LOCAL AUTHORITY Fareham Borough Council