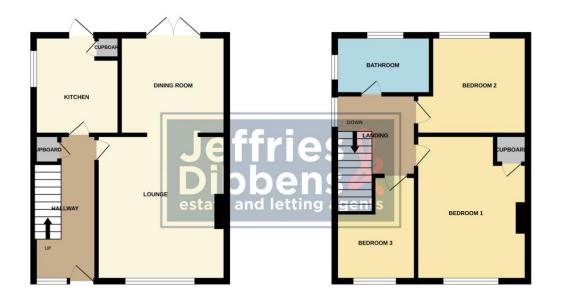

| DINING ROOM | 9'9"> | x 9' 4" | (2.97m | x 2.84m) |
|-------------|-------|---------|--------|----------|

LOUNGE 13' 4" x 11' 0" (4.06m x 3.35m)

**KITCHEN** 91' 7" x 1' (27.91m x 0.3m)

**BEDROOM** 13' 4" x 10' 2" (4.06m x 3.1m)

**BEDROOM 2** 10' 2" x 9' 10" (3.1m x 3m)

BEDROOM 3 9' 7" x 6' 5" (2.92m x 1.96m)

**BATHROOM** 7' 10" x 5' 04" (2.39m x 1.63m)

**REAR GARDEN** 

GARAGE

GROUND FLOOR

1ST FLOOR

hild every attempt has been made to ensure the accuracy of the flooplan contained here, measurements doors, windows, chorns and any other times are approximate and no responsibility is laken for any error, mission or mis-statement. This plan is for illustrative purposes only and should be used as such by any spective purchaser. The services, systems and applances shown have not been tested and no guarantes as to their operability or efficiency can be given. Made with Metropolic (2025) LOCAL AUTHORITY Fareham Borough Council