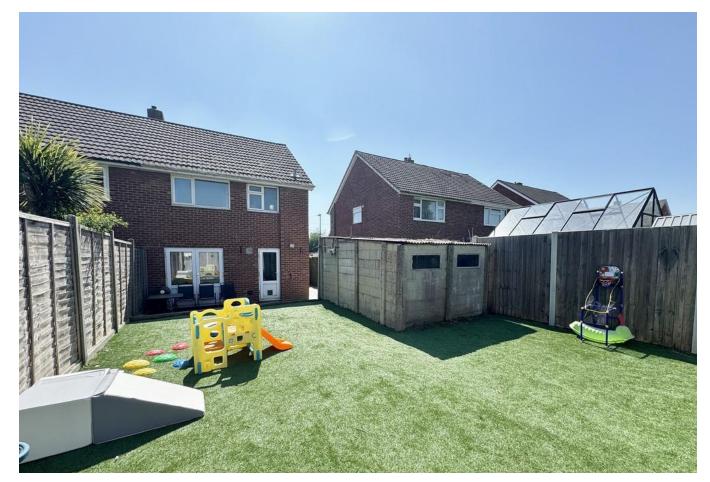

## PROPERTY SUMMARY

Jeffries and Dibbens are delighted to welcome this three bedroom semi detached property with off road parking and garage to the market. The internal accommodation comprises of an entrance hallway, a fitted kitchen, a generous lounge room and a bright and airy dining room with French doors opening out to the garden. To the first floor, there are three good sized bedrooms and a spacious bathroom. Outside of the property consists of a driveway, low maintenance garden and single garage. We highly recommend viewings so please call our Portchester office now!

**BEDROOM 2** 10' 2" x 9' 10" (3.1m x 3m)

BEDROOM 3 9' 7" x 6' 5" (2.92m x 1.96m)

**BATHROOM** 7' 10" x 5' 04" (2.39m x 1.63m)

**REAR GARDEN** 

GARAGE

GROUND FLOOR

1ST FLOOR

hild every attempt has been made to ensure the accuracy of the flooplan contained here, measurements doors, windows, chorns and any other times are approximate and no responsibility is laken for any error, mission or mis-statement. This plan is for illustrative purposes only and should be used as such by any spective purchaser. The services, systems and applances shown have not been tested and no guarantes as to their operability or efficiency can be given. Made with Metropolic (2025) LOCAL AUTHORITY Fareham Borough Council