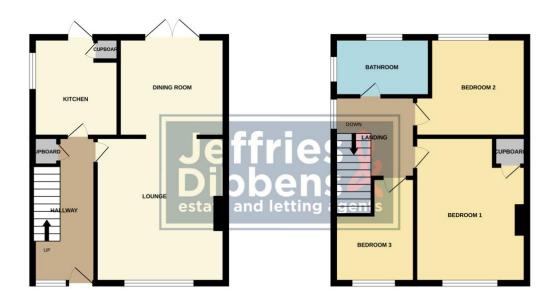

**LOUNGE** 13' 4" x 11' 0" (4.06m x 3.35m)

**DINING ROOM** 9' 9" x 9' 4" (2.97m x 2.84m)

**KITCHEN** 91' 7" x 1' (27.91m x 0.3m)

**BEDROOM** 13' 4" x 10' 2" (4.06m x 3.1m)

**BEDROOM 2** 10' 2" x 9' 10" (3.1m x 3m)

**BEDROOM 3** 9' 7" x 6' 5" (2.92m x 1.96m)

**BATHROOM** 7' 10" x 5' 04" (2.39m x 1.63m)

**REAR GARDEN** 

**GARAGE** 

GROUND FLOOR 1ST FLOOR

Whilst every attempt has been made to ensure the accuracy of the floorplan contained here, measurements of doors, windows, comes and any other items are approximate and no responsibility is taken for any error, omission or mis-statement. This plan is for illustrative purposes only and should be used as such by any prospective purchaser. The services, systems and appliances shown have not been tested and no guarantee as to their operability or efficiency can be given.

As to their operability or efficiency can be given.

Made with Methops (20025)