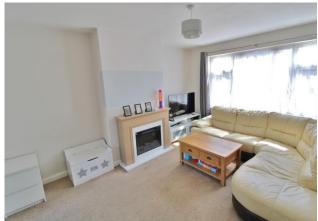

**LOUNGE** 13' 4" x 11' 0" (4.06m x 3.35m)

**DINING ROOM** 9' 9" x 9' 4" (2.97m x 2.84m)

**KITCHEN** 91' 7" x 1' (27.91m x 0.3m)

**BEDROOM** 13' 4" x 10' 2" (4.06m x 3.1m)

**BEDROOM 2** 10' 2" x 9' 10" (3.1m x 3m)