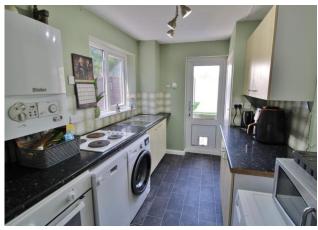

**LOUNGE** 13' 4" x 11' 0" (4.06m x 3.35m)

**DINING ROOM** 9' 9" x 9' 4" (2.97m x 2.84m)

**KITCHEN** 91' 7" x 1' (27.91m x 0.3m)

**BEDROOM** 13' 4" x 10' 2" (4.06m x 3.1m)

**BEDROOM 2** 10' 2" x 9' 10" (3.1m x 3m)